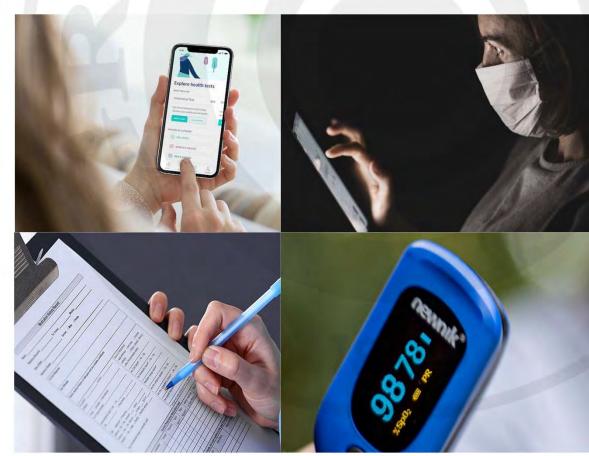

#### CHAPTER FOUR | Screening Procedures

- **1** PRIOR TO SITE ARRIVAL
  - One-on-one Calls
  - Health Form
  - Let's Get Checked