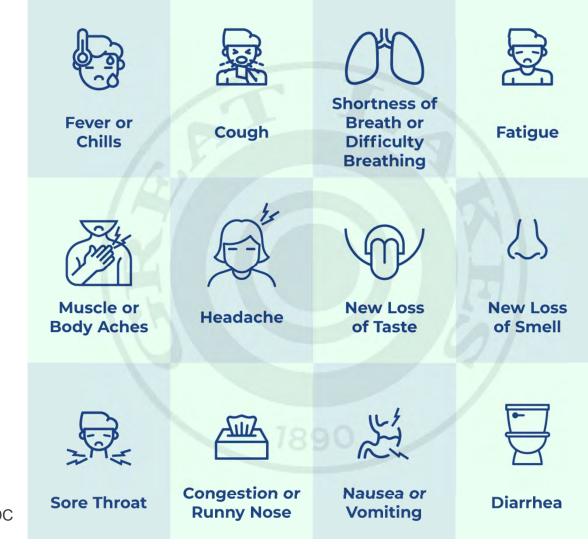

ily Health Form
- Temperature Check
- Reporting of Symptoms







#### CHAPTER FIVE | Worksite Safe Practices

#### PPE

- Mask Use
- Other PPE

#### LIMIT LARGE GATHERINGS

- Stagger Breaks
- Stagger Shift Changes
  DISINFECTION
- Routine
- After Travel





**COVID-19 RESPONSE PLAN** 

# 5

#### CHAPTER FIVE | Worksite Safe Practices

#### **BEST PRACTICES**

- Wash Hands
- Focus on Personal Hygiene
- Social Distancing
  VISITOR RESTRICTIONS
- Essential Visitors Only
  SUBCONTRACTORS
- Expectations of Compliance with GLDD Procedures





**COVID-19 RESPONSE PLAN** 



#### CHAPTER SIX | Virus Response

#### IF AN EMPLOYEE DEVELOPS SYMPTOMS

- Isolation / Quarantine
  - o Site-specific Considerations
  - Crew Quarantine Protocols
- Disinfection
- Communication/Tracing
- Confidentiality



GREAT LAKES DREDGE & DOCK CORPORATION www.gldd.com | © 2020 All Rights Reserved

Source: CDC

# CHAPTER SIX | Virus Response



# **RETURNING TO WORK.**



GREAT LAKES DREDGE & DOCK CORPORATION www.gldd.com | © 2020 All Rights Reserved

#### RETURNING TO WORK AFTER POSITIVE TEST RESULT

- At least 10 days have passed since symptoms first appeared and
- At least 72 hours have passed since last fever without the use of fever-reducing medications **and**
- At least 72 hours have passed since experiencing any symptoms (e.g., cough, shortness of breath)
- If asymptomatic, at least 10 days have passed since date of positive test

#### RETURNING TO WORK AFTER QUARANTINE

Any employee who was advised to quarantine by GLDD or a medical professional and does not develop symptoms or test positive m