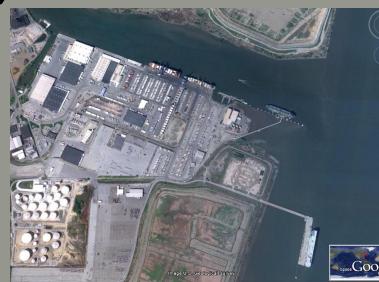

## WILMINGTON HARBOR, DE

Delaware Riv

Location: Wilmington Harbor, DE Dredge Type: Hydraulic Placement: Wilmington North Quantity: 500,000 cy Depth: 38' + 1' allowable overdepth Bus. Type: Unrestricted Advertise: May 2019 Award: June 2019 Commence Dredging: July 2019 Dredging Complete: August 2019