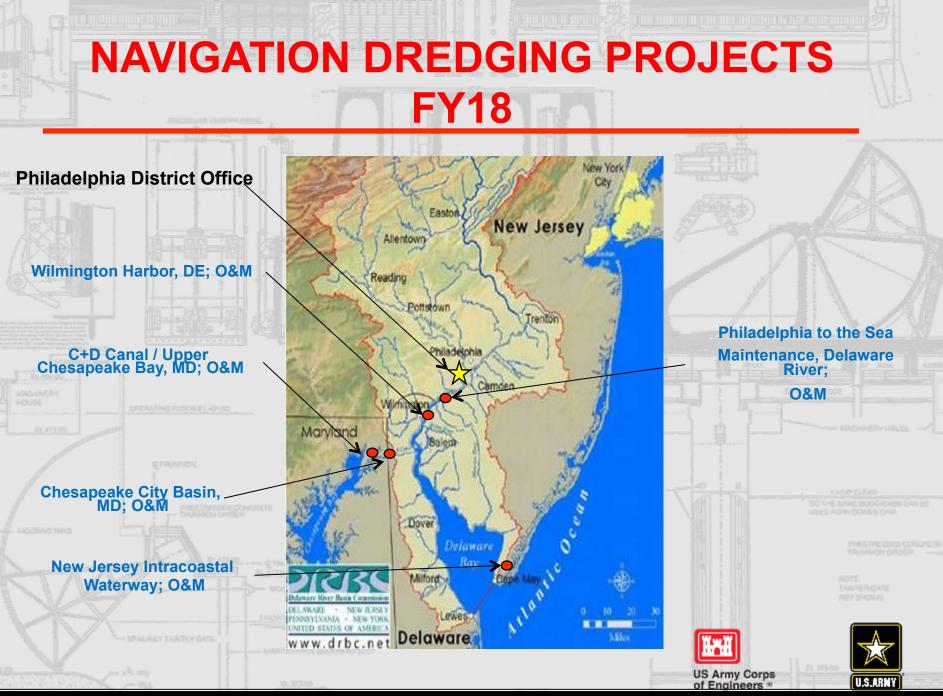

## DELAWARE RIVER, PHILADELPHIA TO THE SEA (MAINTENANCE DREDGING)

Location: Delaware River Ranges: Marcus Hook, New Castle, **Deepwater, Cherry Island Dredge Type: Hydraulic** Placement: Killcohook / Pedricktown Quantity: 3,000,000 cy Depth: 45' + 1' allowable overdepth **Bus. Type: Unrestricted** Advertise: July 2019 Award: August 2019 **Commence Dredging: Sept 2019** Dredge Complete: 31 December 2019

Location: Delaware River **Ranges: Marcus Hook Dredge Type: Bucket Placement: Open Water** Quantity: 200,000 cy Depth: 45' + 1' allowable overdepth **Bus. Type: Unrestricted** Advertise: July 2019 Award: August 2019 **Commence Dredging: September** 2019 **Dredge Complete: November 2019** 

## WILMINGTON HARBOR, DE

Delaware Riv

Location: Wilmington Harbor, DE Dredge Type: Hydraulic Placement: Wilmington North Quantity: 500,000 cy Depth: 38' + 1' allowable overdepth Bus. Type: Unrestricted Advertise: May 2019 Award: June 2019 Commence Dredging: July 2019 Dredging Complete: August 2019

# **UPPER CHESAPEAKE BAY / C&D** CANAL, MD

**BUILDING STRONG®** 