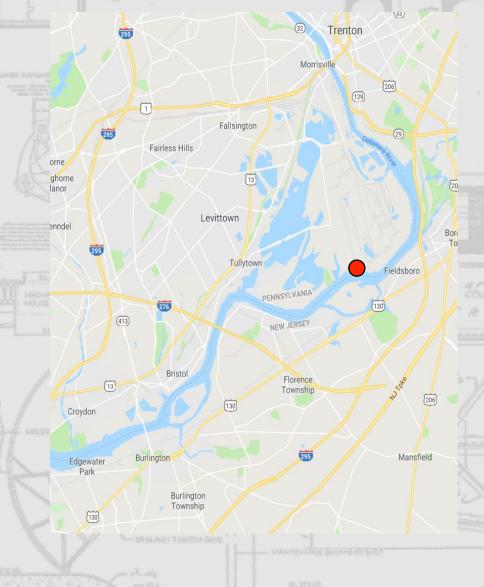

## DELAWARE RIVER, PHILADELPHIA TO TRENTON (FAIRLESS TURNING BASIN)

**BUILDING STRONG®** 

Location: Delaware River **Ranges: Fairless Turning Basin Dredge Type: Hydraulic Placement: Money Island** Quantity: 200,000 cy Depth: 40' + 1' allowable overdepth **Bus. Type: Unrestricted** Advertise: May 2019 Award: July 2019 **Commence Dredging: August 2019 Dredge Complete: September 2019** 