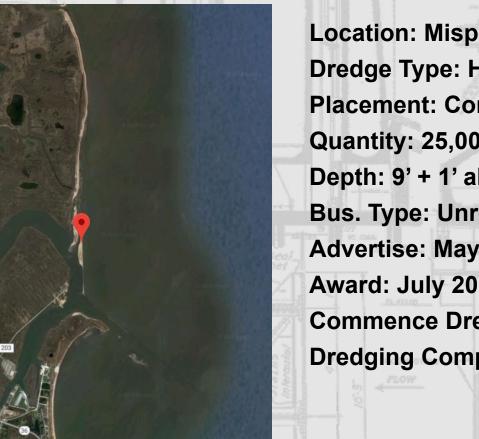

## **MISPILLON ENTRANCE CHANNEL** & INNER REACH, DE

Location: Mispillon River, DE Dredge Type: Hydraulic Placement: Conch Bar Island Quantity: 25,000 cy Depth: 9' + 1' allowable overdepth Bus. Type: Unrestricted Advertise: May 2019 Award: July 2019 Commence Dredging: August 2019 Dredging Complete: September 2019