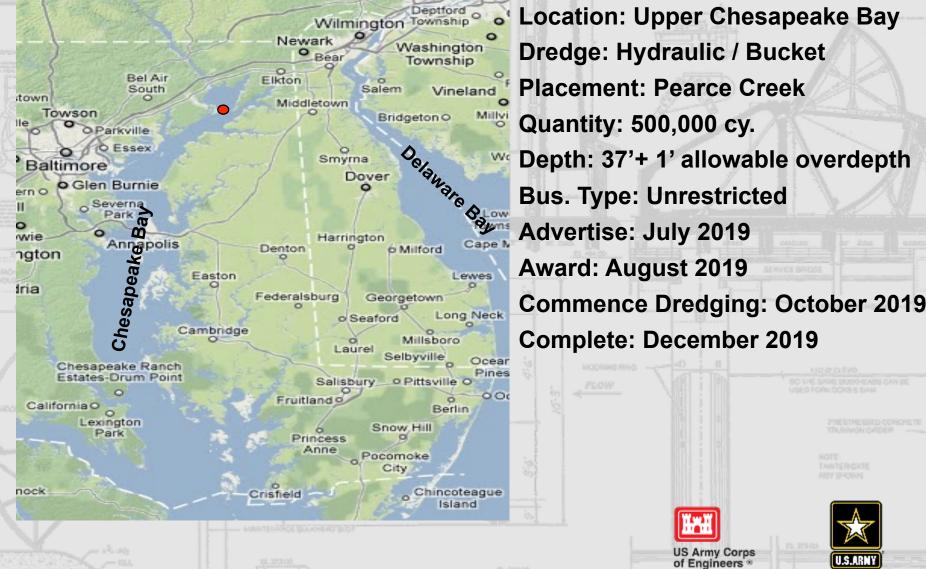

ys Creek Shiloh Stow Creel Mar

Location: Delaware River **Ranges: Marcus Hook Dredge Type: Bucket Placement: Open Water** Quantity: 200,000 cy Depth: 45' + 1' allowable overdepth **Bus. Type: Unrestricted** Advertise: July 2019 Award: August 2019 **Commence Dredging: September** 2019 **Dredge Complete: November 2019** 

NOTE





**BUILDING STRONG®** 

## WILMINGTON HARBOR, DE

Delaware Riv

Location: Wilmington Harbor, DE Dredge Type: Hydraulic Placement: Wilmington North Quantity: 500,000 cy Depth: 38' + 1' allowable overdepth Bus. Type: Unrestricted Advertise: May 2019 Award: June 2019 Commence Dredging: July 2019 Dredging Complete: August 2019

SED FORMOCRES DAM

TRUNINGLIGHT ----

HOTEN TANTERIGATE HOY SHOWN





#### **BUILDING STRONG®**

# **UPPER CHESAPEAKE BAY / C&D** CANAL, MD



**BUILDING STRONG®** 

#### US ARMY CORPS OF ENGINEERS Philadelphia District

U.S.ARNY

## DELAWARE RIVER, PHILADELPHIA TO TRENTON (FAIRLESS TURNING BASIN)



**BUILDING STRONG®** 

Location: Delaware River **Ranges: Fairless Turning Basin Dredge Type: Hydraulic Placement: Money Island** Quantity: 200,000 cy Depth: 40' + 1' allowable overdepth **Bus. Type: Unrestricted** Advertise: May 2019 Award: July 2019 **Commence Dredging: August 2019 Dredge Complete: September 2019** 

> SO THE BAME BUDGHEADS CAN BE USED FORM OCKS & DAM

> > TRUMPON OF DEP

NOTE TANTERIGATE NOY SHOWN





## SCHUYLKILL RIVER, PA (LOWER REACH)



Location: Schuylkill River **Ranges: Lower Reach Dredge Type: Hydraulic Placement: Fort Mifflin** Quantity: 650,000 cy Depth: 33' + 1' allowable overdepth **Bus. Type: Unre