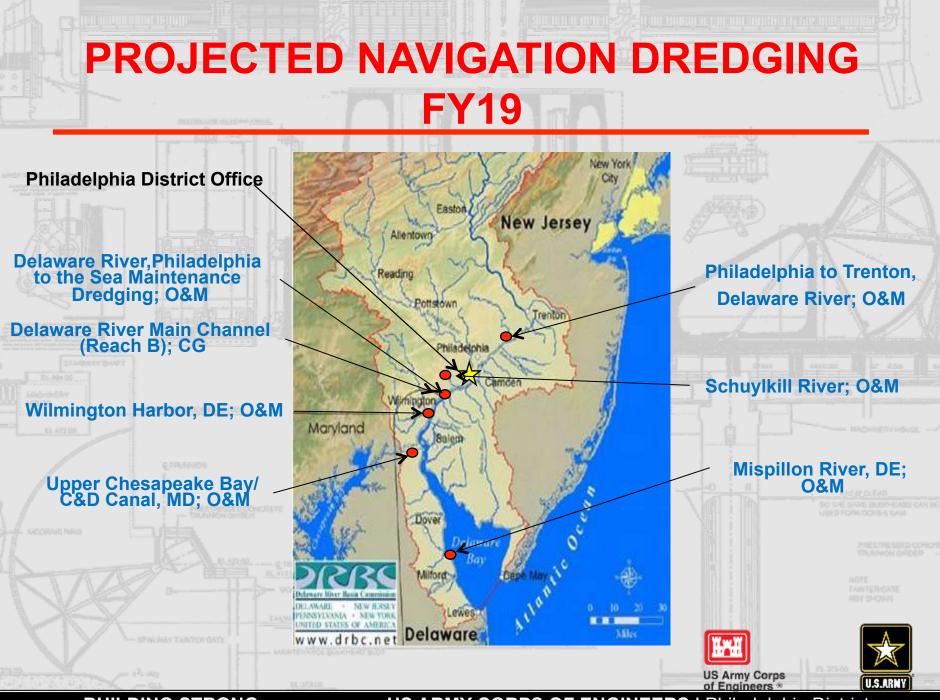

## DELAWARE RIVER, PHILADELPHIA TO THE SEA (MAINTENANCE DREDGING)

Location: Delaware River Ranges: Marcus Hook, New Castle, **Deepwater, Cherry Island Dredge Type: Hydraulic** Placement: Killcohook / Pedricktown Quantity: 3,000,000 cy Depth: 45' + 1' allowable overdepth **Bus. Type: Unrestricted** Advertise: July 2019 Award: August 2019 **Commence Dredging: Sept 2019** Dredge Complete: 31 December 2019

## WILMINGTON HARBOR, DE

Delaware Riv

Location: Wilmington Harbor, DE Dredge Type: Hydraulic Placement: Wilmington North Quantity: 500,000 cy Depth: 38' + 1' allowable overdepth Bus. Type: Unrestricted Advertise: May 2019 Award: June 2019 Commence Dredging: July 2019 Dredging Complete: August 2019

# **UPPER CHESAPEAKE BAY / C&D** CANAL, MD

**BUILDING STRONG®** 

## DELAWARE RIVER, PHILADELPHIA TO TRENTON (FAIRLESS TURNING BASIN)

**BUILDING STRONG®** 

Location: Delaware River **Ranges: Fairless Turning Basin Dredge Type: Hydraulic Placement: Money Island** Quantity: 200,000 cy Depth: 40' + 1' allowable overdepth **Bus. Type: Unrestricted** Advertise: May 2019 Award: July 2019 **Commence Dredging: August 2019 Dredge Complete: September 2019** 

## SCHUYLKILL RIVER, PA (LOWER REACH)

Location: Schuylkill River **Ranges: Lower Reach Dredge Type: Hydraulic Placement: Fort Mifflin** Quantity: 650,000 cy Depth: 33' + 1' allowable overdepth **Bus. Type: Unrestricted** Advertise: Feb 2019 Award: April 2019 **Commence Dredging: May 2019 Dredge Complete: June 2019** 

## **MISPILLON ENTRANCE CHANNEL** & INNER REACH, DE

Location: Mispillon River, DE Dredge Type: Hydraulic Placement: Conch Bar Island Quantity: 25,000 cy Depth: 9' + 1' allowable overdepth Bus. Type: Unrestricted Advertise: May 2019 Award: July 2019 Commence Dredging: August 2019 Dredging Complete: September 2019