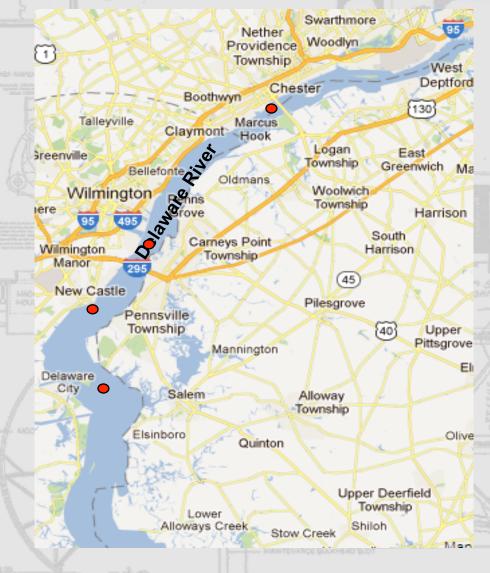

## **DELAWARE RIVER MAIN CHANNEL (REACH B)**

Swarthmore 95 Nether Woodlyn Providence 1 Township West Deptford Chester Boothwyn 130 Talleyville Marcus Claymont: Hook Logan 10 East Sreenville Township Greenwich Ma Bellefonte Oldmans Woolwich Wilmington Township tere Harrison South Carneys Point Wilmington Harrison Township Manor (45) New Castle Pilesgrove Pennsville Township 40 Upper Pittsgrove Mannington Eh Delaware City Salem Alloway Township Elsinboro Olive Quinton Upper Deerfield Township Lower Alloways Creek Shiloh Stow Creel Mar

Location: Delaware River **Ranges: Marcus Hook Dredge Type: Bucket Placement: Open Water** Quantity: 200,000 cy Depth: 45' + 1' allowable overdepth **Bus. Type: Unrestricted** Advertise: July 2019 Award: August 2019 **Commence Dredging: September** 2019 **Dredge Complete: November 2019** 