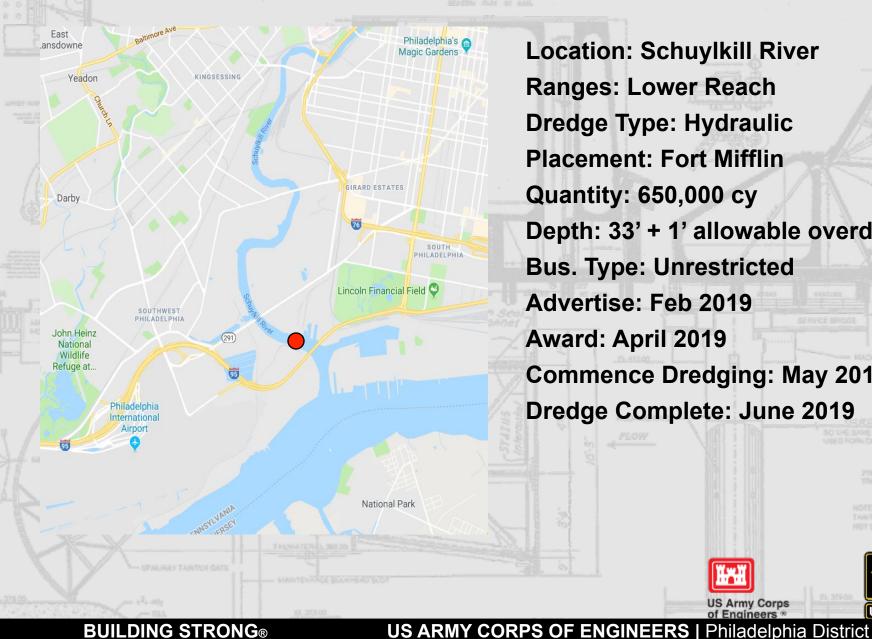

## SCHUYLKILL RIVER, PA (LOWER REACH)

Location: Schuylkill River **Ranges: Lower Reach Dredge Type: Hydraulic Placement: Fort Mifflin** Quantity: 650,000 cy Depth: 33' + 1' allowable overdepth **Bus. Type: Unrestricted** Advertise: Feb 2019 Award: April 2019 **Commence Dredging: May 2019 Dredge Complete: June 2019** 