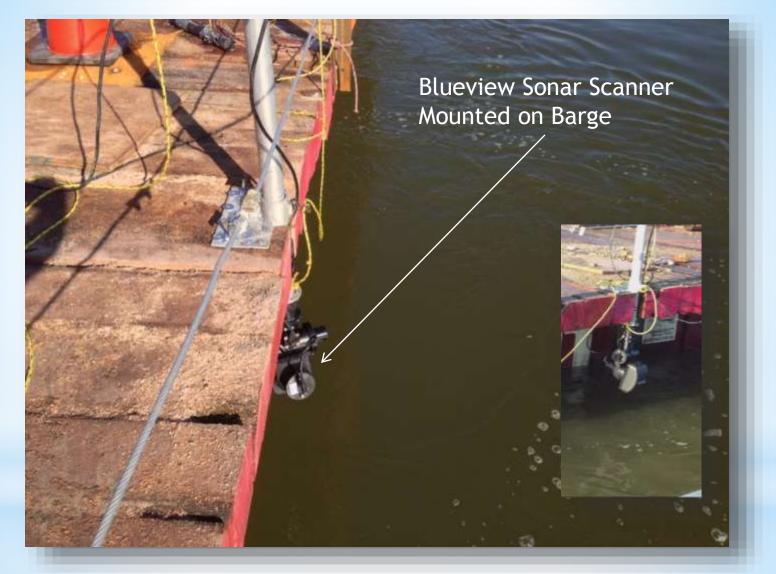

## \*Pre-Excavation Survey

\*Multibeam Bathymetry
Rock Pinnacles to be Removed

\*Backhoe Excavator

Before Pinnacle Removal

\*Mississippi River Cross-Section

\*Drill Barge

\*Lower Blueview Sonar Scanner

\*Sonar Scanning

\*Scan Rock Pinnacle

\*View Prill on Pinnacle