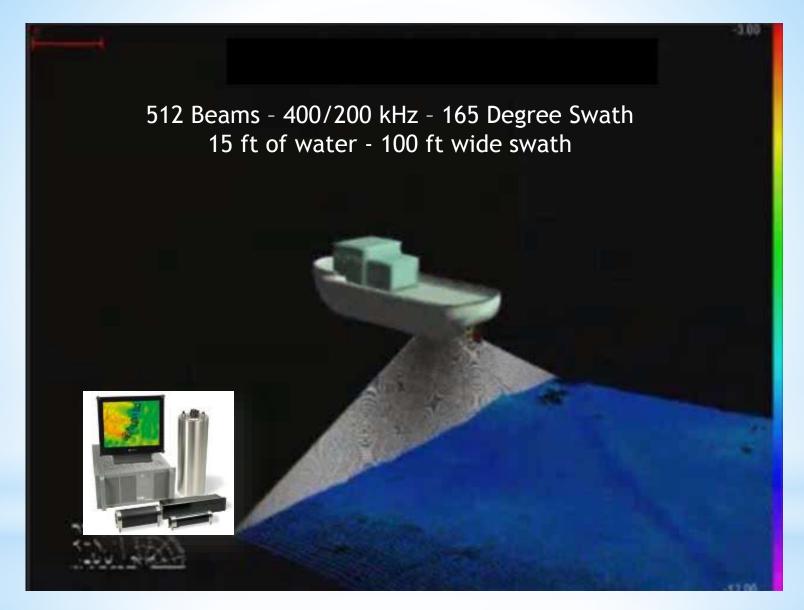

## \*Pinnacle Location & Removal

\*Pre-Excavation Survey

\*Reson 7125 Multibeam Sounder

## \*Pre-Excavation Survey

\*Multibeam Bathymetry
Rock Pinnacles to be Removed

\*Backhoe Excavator

Before Pinnacle Removal

\*Mississippi River Cross-Section

\*Drill Barge

\*Lower Blueview Sonar Scanner

\*Sonar Scanning