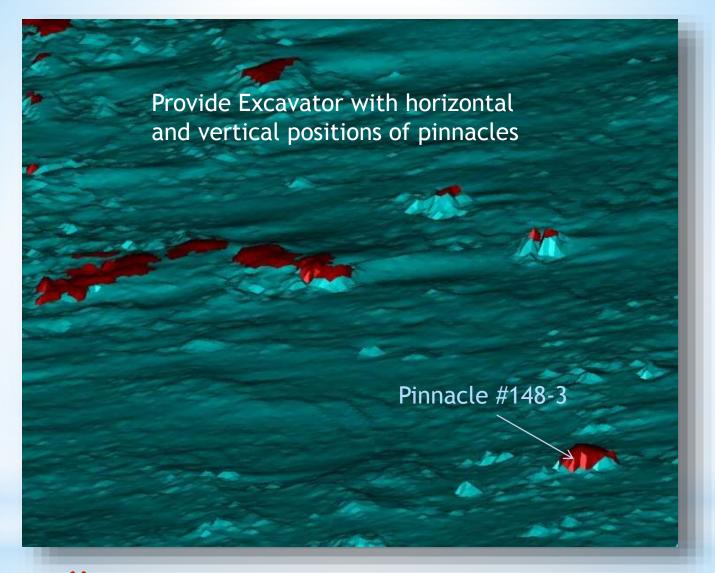

## \*Pinnacle Location & Removal

\*Pre-Excavation Survey

\*Reson 7125 Multibeam Sounder

## \*Pre-Excavation Survey

\*Multibeam Bathymetry
Rock Pinnacles to be Removed

\*Backhoe Excavator

Before Pinnacle Removal

\*Mississippi River Cross-Section

\*Drill Barge

\*Lower Blueview Sonar Scanner

\*Sonar Scanning