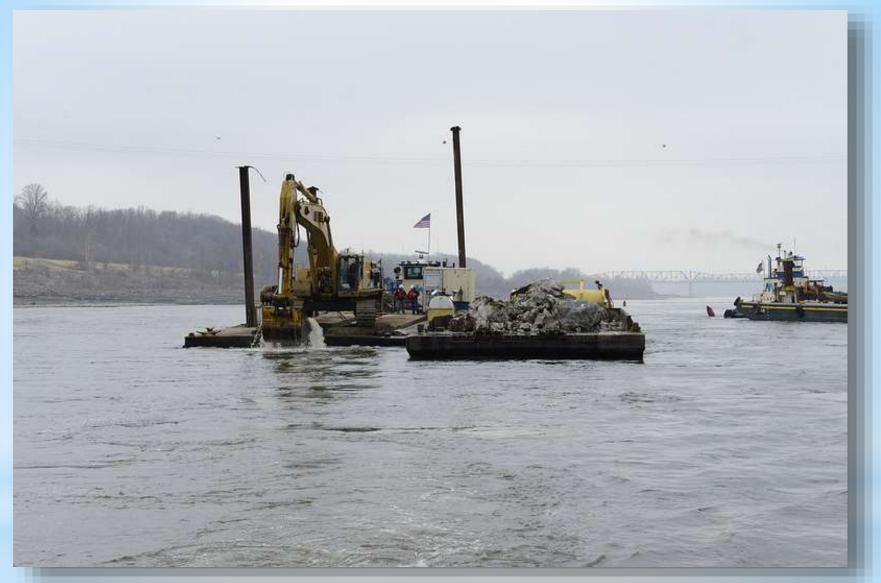

## \*Pre-Excavation Survey

\*Multibeam Bathymetry
Rock Pinnacles to be Removed

\*Backhoe Excavator

Before Pinnacle Removal

\*Mississippi River Cross-Section

\*Drill Barge

\*Lower Blueview Sonar Scanner

\*Sonar Scanning

### \*Rock Pinnacle Blasting

\*Excavating Rock Pinnacles

\*Rock Boulder Removal

\*Post Blast Survey