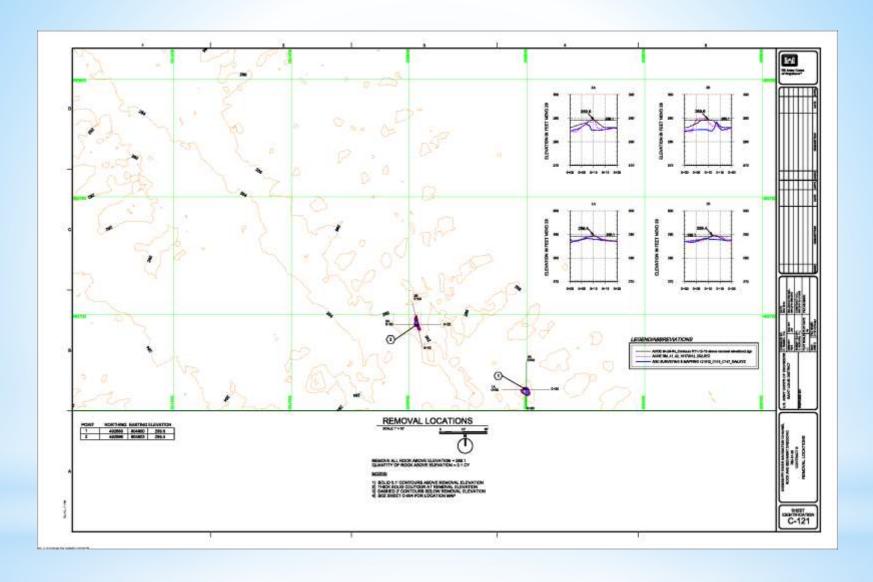

## \*Pinnacle Location & Removal

\*Pre-Excavation Survey

\*Reson 7125 Multibeam Sounder

## \*Pre-Excavation Survey

\*Multibeam Bathymetry
Rock Pinnacles to be Removed

\*Backhoe Excavator

Before Pinnacle Removal

\*Mississippi River Cross-Section

\*Drill Barge

\*Lower Blueview Sonar Scanner

\*Sonar Scanning