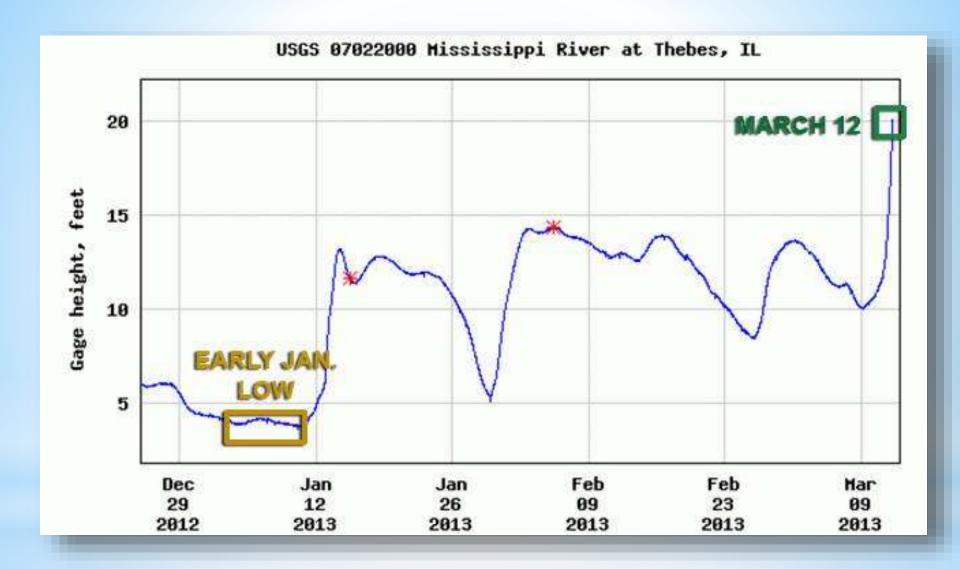

# \*Thebes, Illinois Low Water

#### Decreasing River Stages

#### \*Thebes, Illinois River Stages