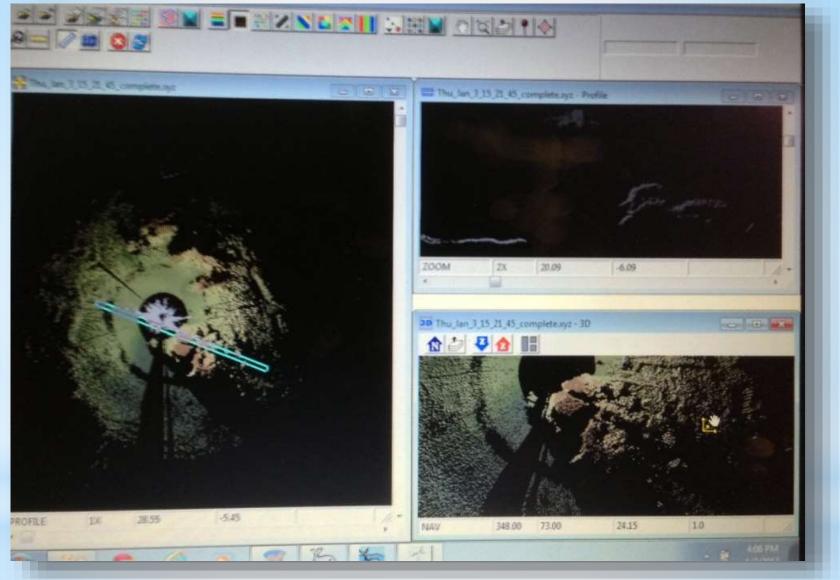

## \*Pinnacle Location & Removal

\*Pre-Excavation Survey

\*Reson 7125 Multibeam Sounder

## \*Pre-Excavation Survey

\*Multibeam Bathymetry
Rock Pinnacles to be Removed

\*Backhoe Excavator

Before Pinnacle Removal

\*Mississippi River Cross-Section

\*Drill Barge

\*Lower Blueview Sonar Scanner

\*Sonar Scanning

\*Scan Rock Pinnacle

\*View Prill on Pinnacle