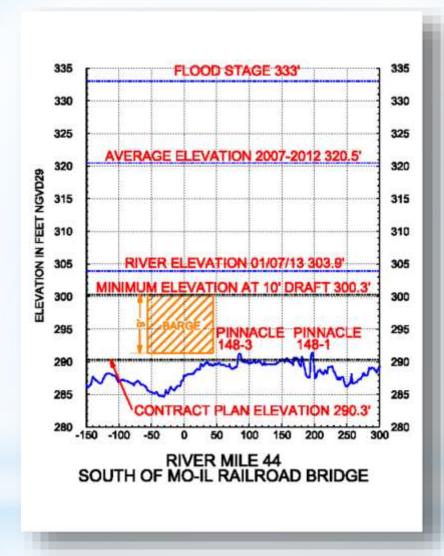

## \*Pre-Excavation Survey

\*Multibeam Bathymetry
Rock Pinnacles to be Removed

\*Backhoe Excavator

Before Pinnacle Removal

\*Mississippi River Cross-Section

\*Drill Barge

\*Lower Blueview Sonar Scanner

\*Sonar Scanning