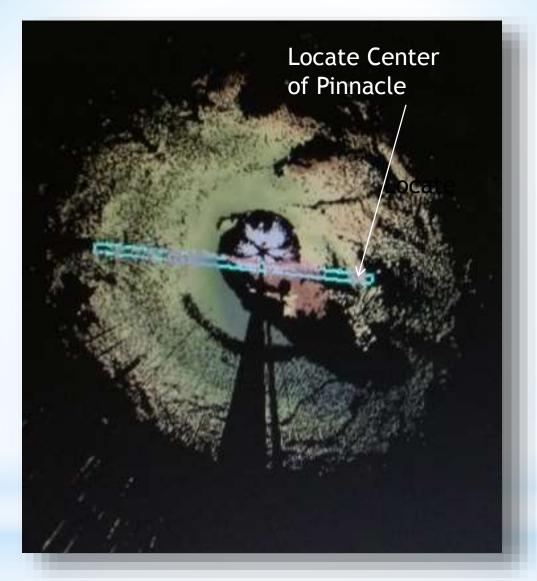

## \*Pinnacle Location & Removal

\*Pre-Excavation Survey

\*Reson 7125 Multibeam Sounder

## \*Pre-Excavation Survey

\*Multibeam Bathymetry
Rock Pinnacles to be Removed

\*Backhoe Excavator

Before Pinnacle Removal

\*Mississippi River Cross-Section

\*Drill Barge

\*Lower Blueview Sonar Scanner

\*Sonar Scanning

\*Scan Rock Pinnacle

\*View Prill on Pinnacle