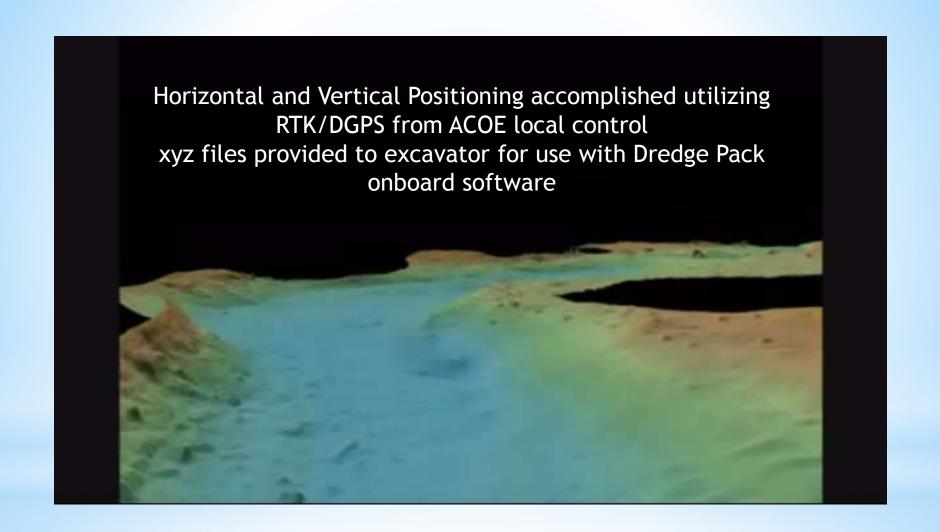

## \*Pre-Excavation Survey

\*Multibeam Bathymetry
Rock Pinnacles to be Removed

\*Backhoe Excavator

Before Pinnacle Removal

\*Mississippi River Cross-Section

\*Drill Barge

\*Lower Blueview Sonar Scanner

\*Sonar Scanning