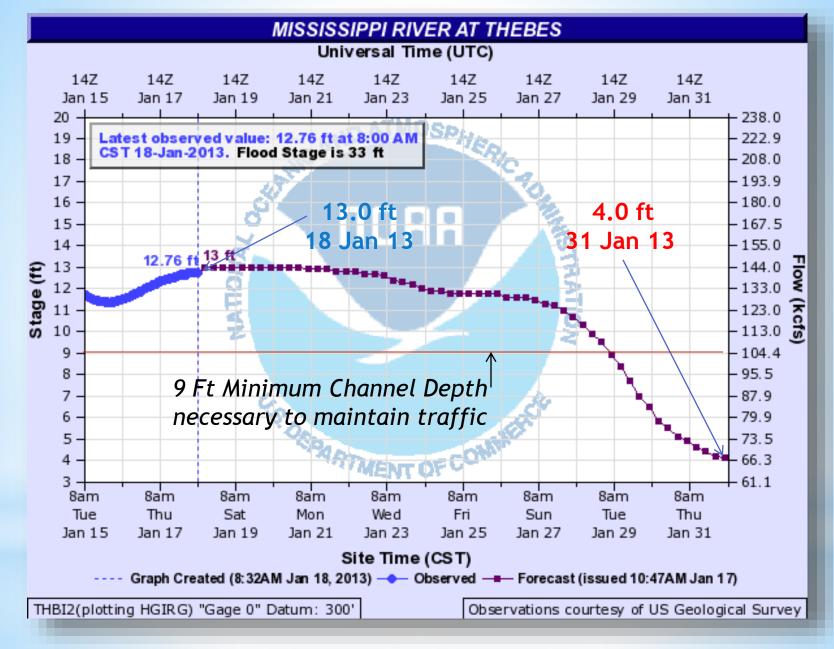

# \*Thebes, Illinois Low Water

#### Decreasing River Stages

#### \*Thebes, Illinois River Stages