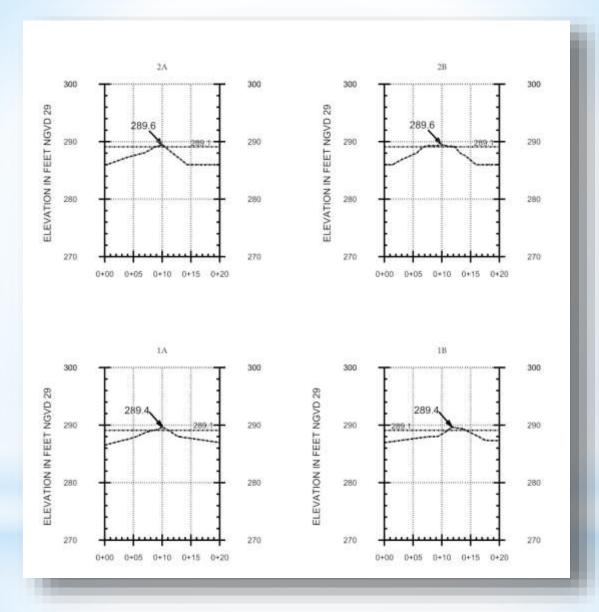

## \*Pre-Excavation Survey

\*Multibeam Bathymetry
Rock Pinnacles to be Removed

\*Backhoe Excavator

Before Pinnacle Removal

\*Mississippi River Cross-Section

\*Drill Barge

\*Lower Blueview Sonar Scanner

\*Sonar Scanning