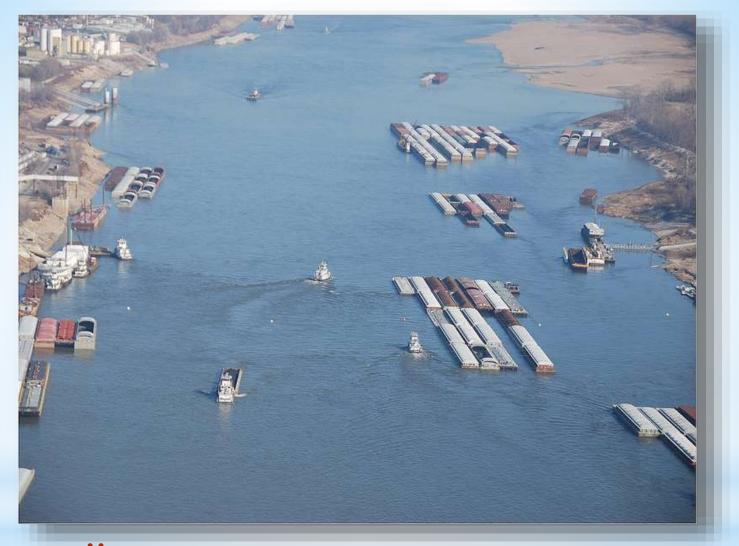

# 2013 Midwest Chapter Meeting Midwest Dredging: Successes & Challenges







Rock Pinnacle Surveying

For: Durocher Marine

Mississippi River, Thebes, Illinois



\*Mississippi River Barge Transportation in Jeopardy

Thebes, Illinois



# \*Thebes, Illinois Low Water



#### Decreasing River Stages



#### \*Thebes, Illinois River Stages



## \*Pinnacle Location & Removal



\*Pre-Excavation Survey



\*Reson 7125 Multibeam Sounder



## \*Pre-Excavation Survey



\*Multibeam Bathymetry
Rock Pinnacles to be Removed



\*Backhoe Excavator



Before Pinnacle Removal



\*Mississippi River Cross-Section



\*Drill Barge



\*Lower Blueview Sonar Scanner



\*Sonar Scanning



\*Scan Rock Pinnacle



\*View Prill on Pinnacle



### \*Rock Pinnacle Blasting





\*Excavating Rock Pinnacles



\*Rock Boulder Removal



\*Post Blast Survey



#### \*After-Dredge Clearance Survey



#### Before and After Pinnacle Removal











\*Partners in Progress