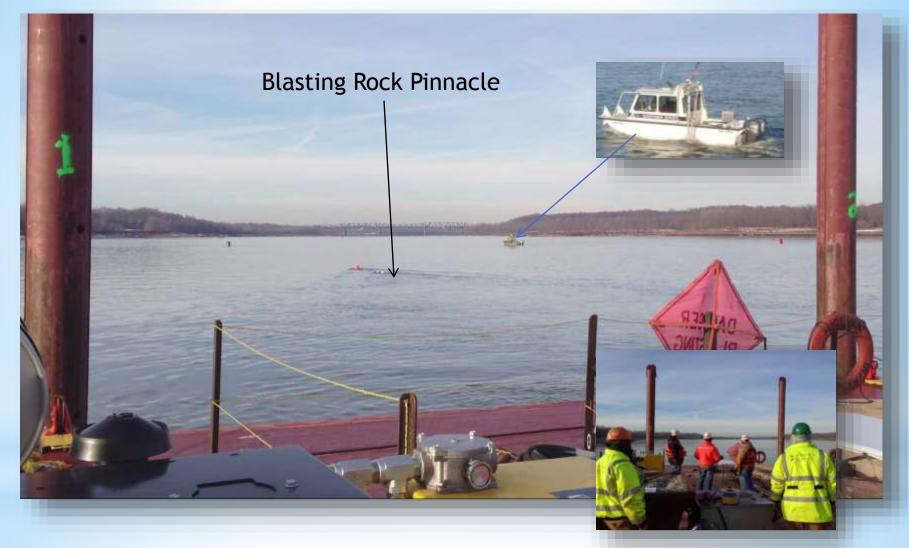

### \*Rock Pinnacle Blasting

\*Excavating Rock Pinnacles

\*Rock Boulder Removal

\*Post Blast Survey