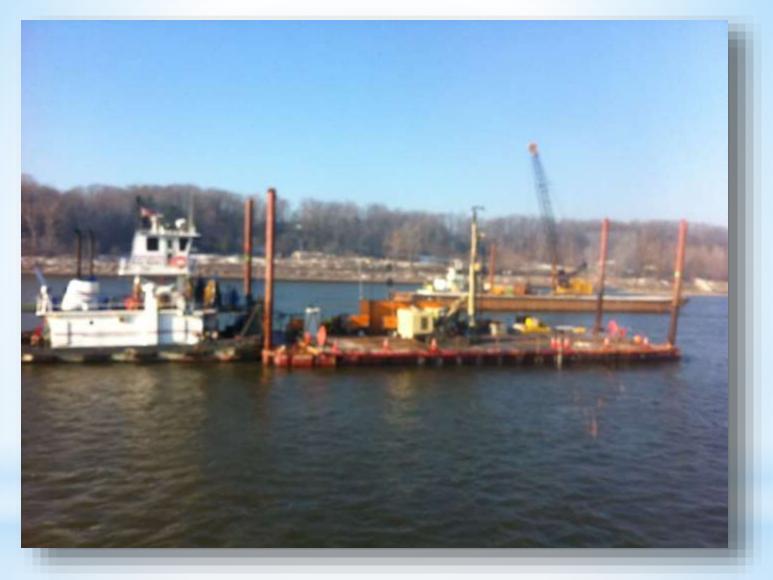

## \*Pre-Excavation Survey

\*Multibeam Bathymetry
Rock Pinnacles to be Removed

\*Backhoe Excavator

Before Pinnacle Removal

\*Mississippi River Cross-Section

\*Drill Barge

\*Lower Blueview Sonar Scanner

\*Sonar Scanning