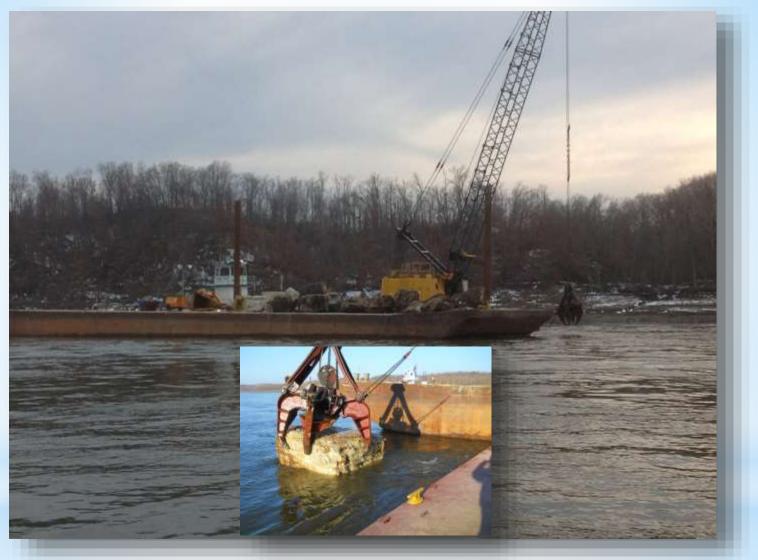

## \*Pre-Excavation Survey

\*Multibeam Bathymetry
Rock Pinnacles to be Removed

\*Backhoe Excavator

Before Pinnacle Removal

\*Mississippi River Cross-Section

\*Drill Barge

\*Lower Blueview Sonar Scanner

\*Sonar Scanning

### \*Rock Pinnacle Blasting

\*Excavating Rock Pinnacles

\*Rock Boulder Removal

\*Post Blast Survey