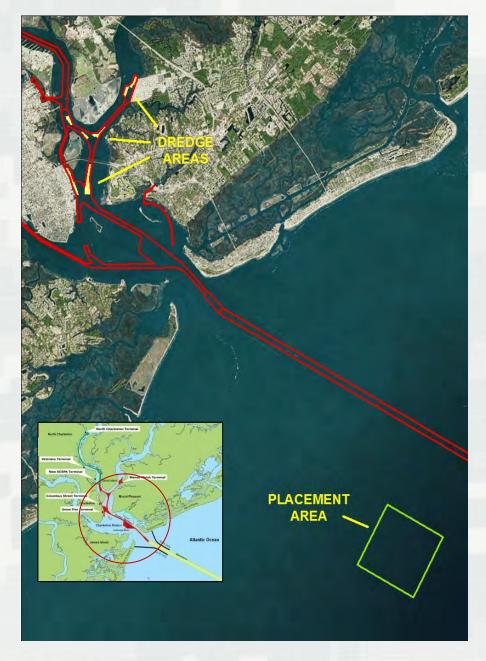

#### **CHARLESTON HARBOR**

- Channel Length: 38.6 Miles
- Authorized Depth: 45 Feet
- Three Dredging Reaches
  - Entrance Channel (17.3 Miles Long)
    - Offshore Placement
  - ▶ Lower Harbor
    - Offshore Placement
  - Upper Harbor
    - Upland Placement
- Average Amount Maintenance Material Dredged Annually
  - ► Approx 3.2 Mcy

## ENTRANCE CHANNEL CHARLESTON O&M

**LOCATION:** Charleston County, South Carolina

**DREDGE TYPE:** Hopper **PLACEMENT:** ODMDS

**QUANTITY:** 1,800,000 cy

**DEPTH:** 47 feet

**BUSINESS TYPE: IFB-Unrestricted** 

# LOWER HARBOR CHARLESTON O&M

**LOCATION:** Charleston County, South Carolina

**DREDGE TYPE:** Clamshell

**PLACEMENT: ODMDS** 

**QUANTITY:** 1,700,000 cy

**DEPTH:** 45 feet

**BUSINESS TYPE: IFB-Unrestricted** 