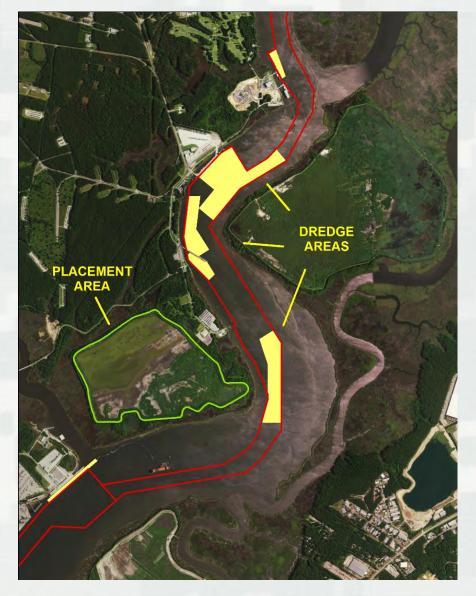

## JOINT BASE CHARLESTON O&M

**LOCATION:** Berkeley County, South Carolina

**DREDGE TYPE:** Cutter-Suction Pipeline

PLACEMENT: DMMA, JBC PA

**QUANTITY:** 1,500,000 cy

**DEPTH:** 37-40 feet

**BUSINESS TYPE: IFB-Small Business** 

**ADVERTISE:** December 2016

**BID OPENING:** January 2017

**AWARD:** February 2017

ISSUE NTP: March 2017

**COMMENCE DREDGING:** March 2017

**DREDGE COMPLETE:** June 2017