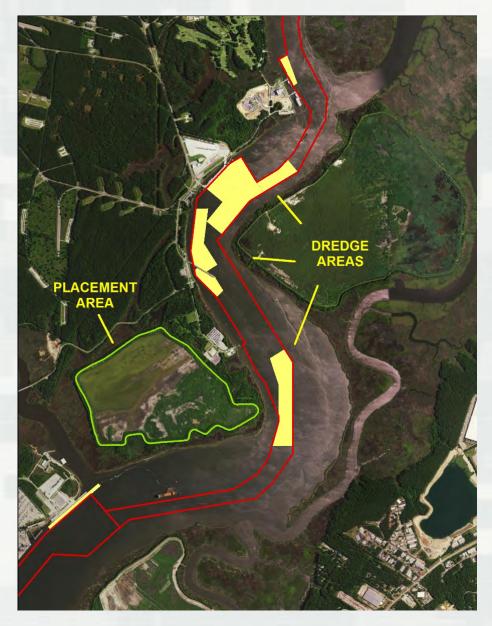

## JOINT BASE CHARLESTON O&M

**LOCATION:** Berkeley County, South Carolina

**DREDGE TYPE:** Cutter-Suction Pipeline

PLACEMENT: DMMA, JBC PA

**QUANTITY:** 1,500,000 cy

**DEPTH:** 37-40 feet

**BUSINESS TYPE: IFB-Small Business** 

**ADVERTISE:** December 2016

**BID OPENING:** January 2017

**AWARD:** February 2017

ISSUE NTP: March 2017

**COMMENCE DREDGING:** March 2017

**DREDGE COMPLETE:** June 2017