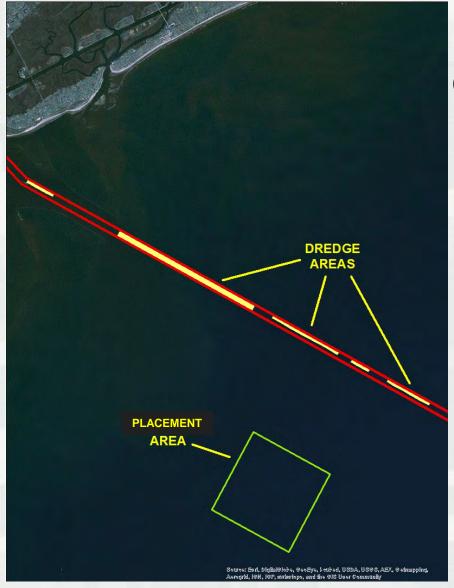

## ENTRANCE CHANNEL CHARLESTON O&M

**LOCATION:** Charleston County, South Carolina

**DREDGE TYPE:** Hopper **PLACEMENT:** ODMDS

**QUANTITY:** 1,800,000 cy

**DEPTH:** 47 feet

**BUSINESS TYPE: IFB-Unrestricted** 

**ADVERTISE:** July 2017

**BID OPENING:** August 2017

AWARD: September 2017

ISSUE NTP: October 2017

**COMMENCE DREDGING:** December 2017

**DREDGE COMPLETE:** March 2018