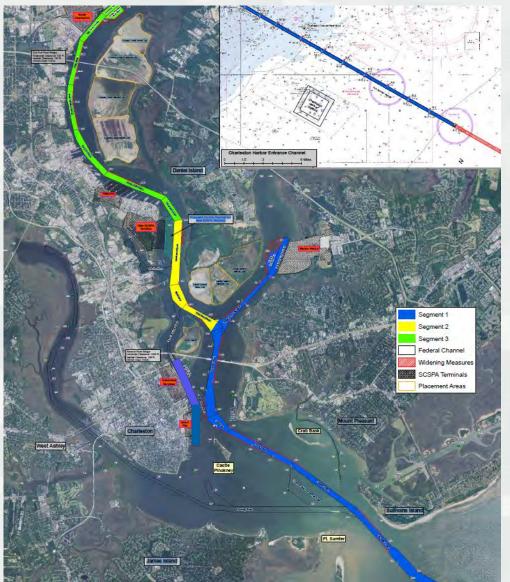

#### **CHARLESTON HARBOR**

- Channel Length: 38.6 Miles
- Authorized Depth: 45 Feet
- Three Dredging Reaches
  - Entrance Channel (17.3 Miles Long)
    - Offshore Placement
  - ▶ Lower Harbor
    - Offshore Placement
  - Upper Harbor
    - Upland Placement
- Average Amount Maintenance Material Dredged Annually
  - ► Approx 3.2 Mcy