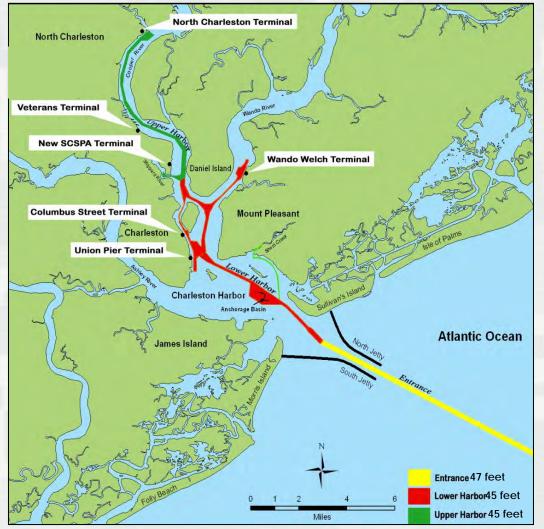

#### **CHARLESTON HARBOR**

- Channel Length: 38.6 Miles
- Authorized Depth: 45 Feet
- Three Dredging Reaches
  - Entrance Channel (17.3 Miles Long)
    - Offshore Placement
  - ▶ Lower Harbor
    - Offshore Placement
  - Upper Harbor
    - Upland Placement
- Average Amount Maintenance Material Dredged Annually
  - ► Approx 3.2 Mcy

## ENTRANCE CHANNEL CHARLESTON O&M

**LOCATION:** Charleston County, South Carolina

**DREDGE TYPE:** Hopper **PLACEMENT:** ODMDS

**QUANTITY:** 1,800,000 cy

**DEPTH:** 47 feet

**BUSINESS TYPE: IFB-Unrestricted** 

# LOWER HARBOR CHARLESTON O&M

**LOCATION:** Charleston County, South Carolina

**DREDGE TYPE:** Clamshell

**PLACEMENT: ODMDS** 

**QUANTITY:** 1,700,000 cy

**DEPTH:** 45 feet

**BUSINESS TYPE: IFB-Unrestricted** 