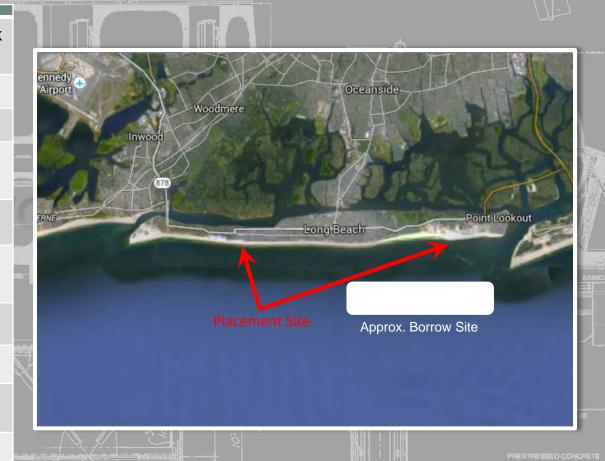

#### **LONG BEACH, NY CONTRACT #2**

**Coastal Storm Risk** Scope of Work Management 4,800,000 CY Quantity: Material Type: Sand Long Beach to Pt. **Placement Areas:** Lookout **Equipment:** Hopper **Environmental** No Dredging 1 Apr - 31-Aug Windows: Advertisement Oct-17 Nov-17 Bid Opening: Start Date: Feb-18 (NTP) None Issues: