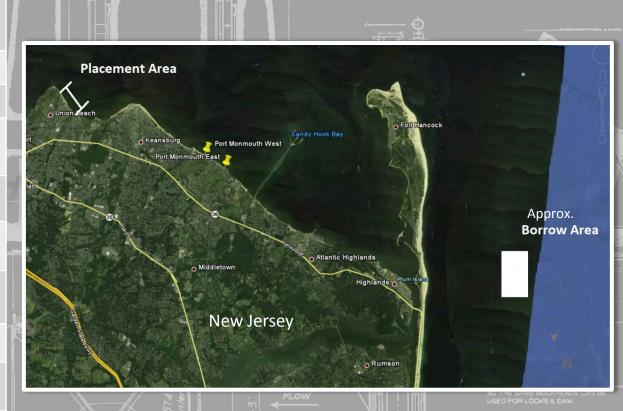

## UNION BEACH, NJ CONTRACT #1

| Scope of Work          | Coastal Storm Risk<br>Management                  |  |  |  |  |  |
|------------------------|---------------------------------------------------|--|--|--|--|--|
| Quantity:              | 700,000 CY                                        |  |  |  |  |  |
| Material Type:         | Sand                                              |  |  |  |  |  |
| Placement Areas:       | Union Beach, NJ<br>(Raritan Bay)                  |  |  |  |  |  |
| Equipment:             | Hopper                                            |  |  |  |  |  |
| Environmental Windows: | None                                              |  |  |  |  |  |
| Advertisement<br>Date: | Oct -17                                           |  |  |  |  |  |
| Bid Opening Date:      | Nov-17                                            |  |  |  |  |  |
| Start Date:<br>(NTP)   | Jan-18                                            |  |  |  |  |  |
| Issues:                | Distance from<br>Borrow Area to<br>Placement Site |  |  |  |  |  |