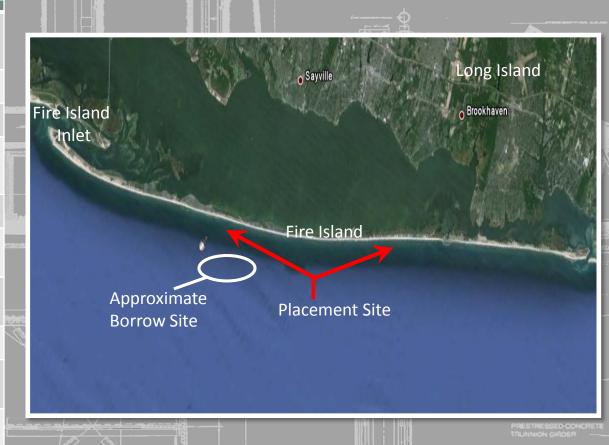

# FIRE ISLAND INLET TO MORICHES INLET, NY FIRE ISLAND STABILIZATION CONTRACT #3B

| Scope of Work             | Coastal Storm Risk<br>Management         |  |  |  |  |  |
|---------------------------|------------------------------------------|--|--|--|--|--|
| Quantity:                 | 2,500,000 CY                             |  |  |  |  |  |
| Material Type:            | Sand                                     |  |  |  |  |  |
| Placement Areas:          | Ocean Bay Park to<br>Davis Park          |  |  |  |  |  |
| Equipment:                | Hopper                                   |  |  |  |  |  |
| Environmental<br>Windows: | To Be Determined                         |  |  |  |  |  |
| Advertisement<br>Date:    | Jun-17                                   |  |  |  |  |  |
| Bid Opening Date:         | Jul-17                                   |  |  |  |  |  |
| Start Date:<br>(NTP)      | Sep-17                                   |  |  |  |  |  |
| lssues:                   | Real Estate<br>Acquisition<br>Challenges |  |  |  |  |  |