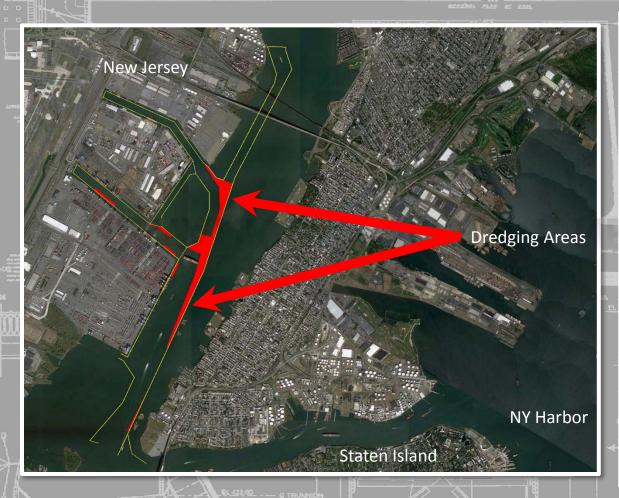

### NEWARK BAY 40/50 FT, NEW JERSEY

| Scope of Work             | O&M Dredging            |  |  |  |  |  |
|---------------------------|-------------------------|--|--|--|--|--|
| Quantity:                 | 400,000 CY              |  |  |  |  |  |
| Material Type:            | Silt and Clay           |  |  |  |  |  |
| Placement Areas:          | Upland                  |  |  |  |  |  |
| Equipment:                | Mechanical              |  |  |  |  |  |
| Environmental<br>Windows: | 15 January – 30<br>June |  |  |  |  |  |
| Advertisement Date:       | April 2017              |  |  |  |  |  |
| Bid Opening Date:         | May 2017                |  |  |  |  |  |
| Start Date:<br>(NTP)      | July 2017               |  |  |  |  |  |
| Issues:                   | None                    |  |  |  |  |  |