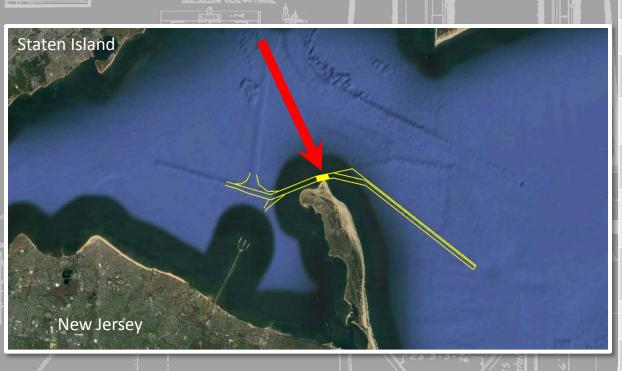

### NY HARBOR - SANDY HOOK CHANNEL

Scope of Work **O&M** Dredging Quantity: 250,000 CY Material Type: Sand **Placement Areas:** Ocean Mechanical **Equipment: Environmental** 15 November – 15 Windows: September Advertisement June 2017 Date: Bid Opening Date: July 2017 Start Date: September 2017 (NTP) Issues: None