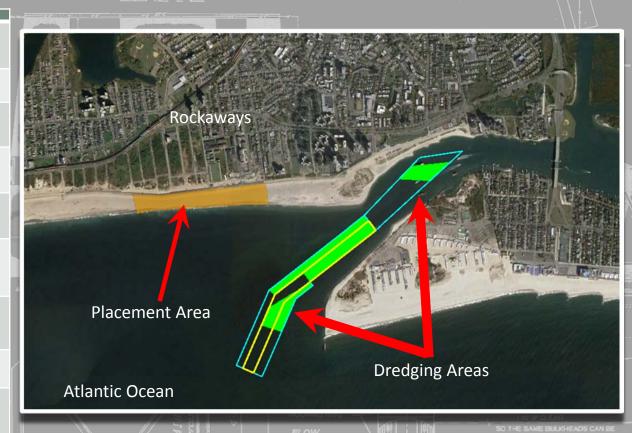

## EAST ROCKAWAY, NEW YORK

| Scope of Work          | O&M Dredging                                               |  |  |  |  |  |
|------------------------|------------------------------------------------------------|--|--|--|--|--|
| Quantity:              | 200,000 CY                                                 |  |  |  |  |  |
| Material Type:         | Sand                                                       |  |  |  |  |  |
| Placement Areas:       | Beach                                                      |  |  |  |  |  |
| Equipment:             | Pipeline                                                   |  |  |  |  |  |
| Environmental Windows: | 15 January – 30<br>September                               |  |  |  |  |  |
| Advertisement Date:    | September 2016                                             |  |  |  |  |  |
| Bid Opening Date:      | October 2016                                               |  |  |  |  |  |
| Start Date:<br>(NTP)   | November 2016                                              |  |  |  |  |  |
| lssues:                | Boardwalk<br>Construction<br>Adjacent to<br>Placement Site |  |  |  |  |  |