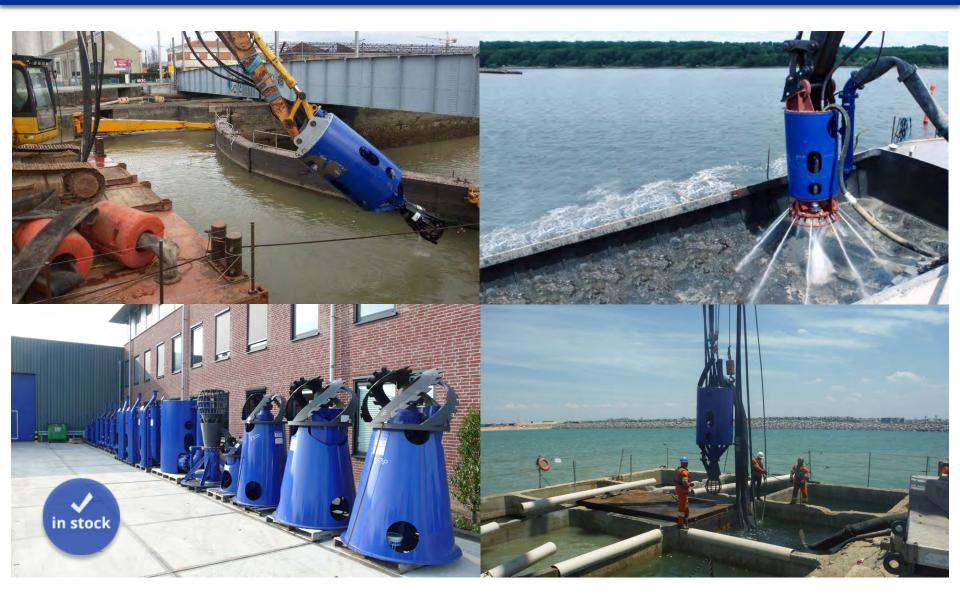

IES: >200

ANNUAL REPAIR JOBS 1,500

THE DAMEN FAMILY: 9,000 EMPLOYEES

GLOBAL PRESENCE: 35 YARDS

THE DAMEN STANDARD: STOCK HULLS > 300

VESSELS DELIVERED SINCE 1969 > 6,000













#### TOTAL DREDGE SOLUTIONS – FOCUS ON MEDIUM SIZE EQUIPMENT



- CUTTER SUCTION DREDGERS
- TRAILING SUCTION HOPPER DREDGERS
- DREDGE COMPONENTS
- DOP DREDGE PUMPS
- MULTICATS
- SHOALBUSTERS
- BOOSTER STATIONS
- DISCHARGE PIPELINES
- INSTRUMENTATION AND SOFTWARE



#### **CUTTER SUCTION DREDGERS**

- STANDARD RANGE FROM 250 TO 650 MM
- DREDGE DEPTH UP TO -25 M
- WIDE RANGE OF OPTIONS
- DELIVERED OVER 200
- FROM STOCK





#### DOP SUBMERSIBLE DREDGE PUMP

- HEAVY DUTY DREDGE TOOL
- 150 TO 450 MM SUCTION
- DIFFERENT SUCTION HEADS
- HYDRAULIC OR ELECTRIC
- 25th YEAR ANNIVERSARY
- >250 UNITS SOLD











































LOWEST COST PER M3 DREDGED SOIL



#### DREDGE PUMP

- OUR KNOWLEDGE, FULL RANGE
- EFFICENCY VERSUS BALL PASSAGES
- WEAR RESISTANT MATERIALS
- SHAFT SEALING





#### **POWER BALANCE**







### ATTENTION FOR THE OPERATOR





#### GEOMETRY OF THE DREDGER





#### MINIMIZE DOWN TIME





#### **OPEX AS LOW AS POSSIBLE**





#### **TRANSPORTABLE**





### **SEEING IS BELIEVING**



## DAMEN





















## JOIN THE FAMILY

## LOOKING FORWARD TO MEET YOU