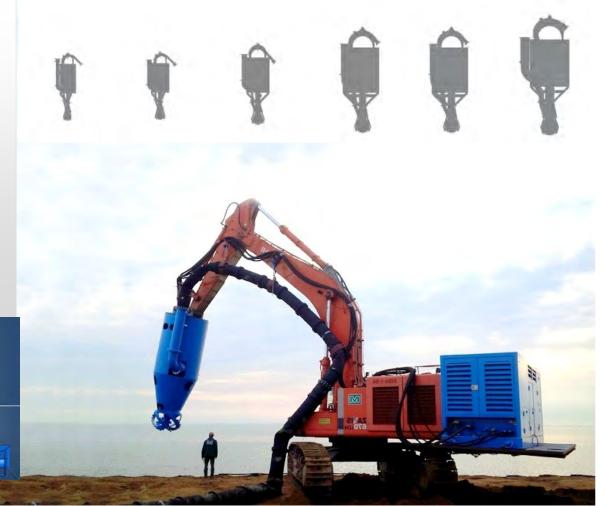

#### DOP SUBMERSIBLE DREDGE PUMP

- HEAVY DUTY DREDGE TOOL
- 150 TO 450 MM SUCTION
- DIFFERENT SUCTION HEADS
- HYDRAULIC OR ELECTRIC
- 25th YEAR ANNIVERSARY
- >250 UNITS SOLD

LOWEST COST PER M3 DREDGED SOIL