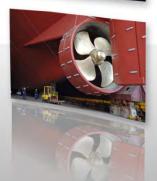

#### DOP SUBMERSIBLE DREDGE PUMP

- HEAVY DUTY DREDGE TOOL
- 150 TO 450 MM SUCTION
- DIFFERENT SUCTION HEADS
- HYDRAULIC OR ELECTRIC
- 25th YEAR ANNIVERSARY
- >250 UNITS SOLD

LOWEST COST PER M3 DREDGED SOIL