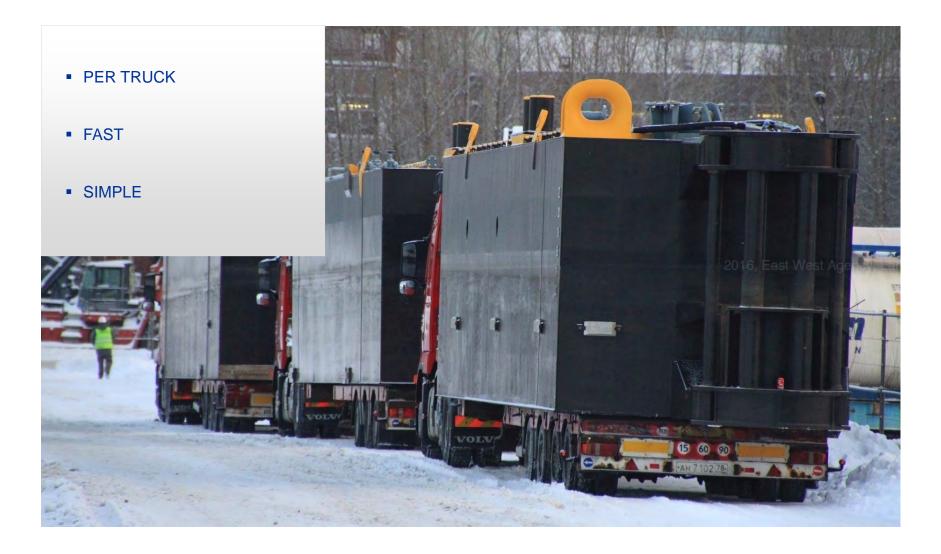

TER STATIONS
- DISCHARGE PIPELINES
- INSTRUMENTATION AND SOFTWARE



#### **CUTTER SUCTION DREDGERS**

- STANDARD RANGE FROM 250 TO 650 MM
- DREDGE DEPTH UP TO -25 M
- WIDE RANGE OF OPTIONS
- DELIVERED OVER 200
- FROM STOCK





#### DOP SUBMERSIBLE DREDGE PUMP

- HEAVY DUTY DREDGE TOOL
- 150 TO 450 MM SUCTION
- DIFFERENT SUCTION HEADS
- HYDRAULIC OR ELECTRIC
- 25th YEAR ANNIVERSARY
- >250 UNITS SOLD











































LOWEST COST PER M3 DREDGED SOIL



#### DREDGE PUMP

- OUR KNOWLEDGE, FULL RANGE
- EFFICENCY VERSUS BALL PASSAGES
- WEAR RESISTANT MATERIALS
- SHAFT SEALING





#### **POWER BALANCE**







### ATTENTION FOR THE OPERATOR





#### GEOMETRY OF THE DREDGER





#### MINIMIZE DOWN TIME





#### **OPEX AS LOW AS POSSIBLE**





#### **TRANSPORTABLE**





### **SEEING IS BELIEVING**



## DAMEN





















## JOIN THE FAMILY

## LOOKING FORWARD TO MEET YOU