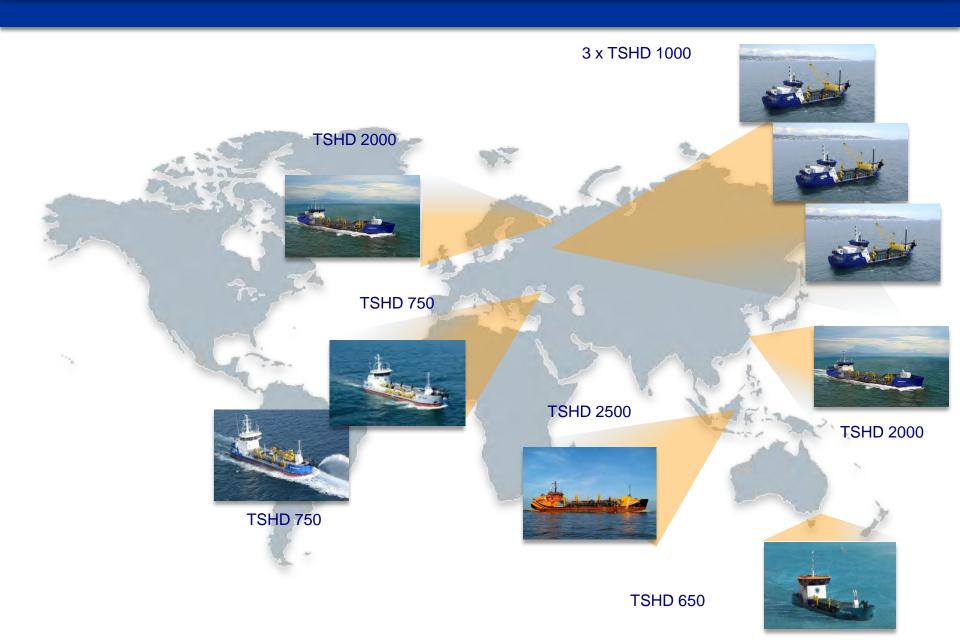

#### TOTAL DREDGE SOLUTIONS – FOCUS ON MEDIUM SIZE EQUIPMENT

- CUTTER SUCTION DREDGERS
- TRAILING SUCTION HOPPER DREDGERS
- DREDGE COMPONENTS
- DOP DREDGE PUMPS
- MULTICATS
- SHOALBUSTERS
- BOOSTER STATIONS
- DISCHARGE PIPELINES
- INSTRUMENTATION AND SOFTWARE