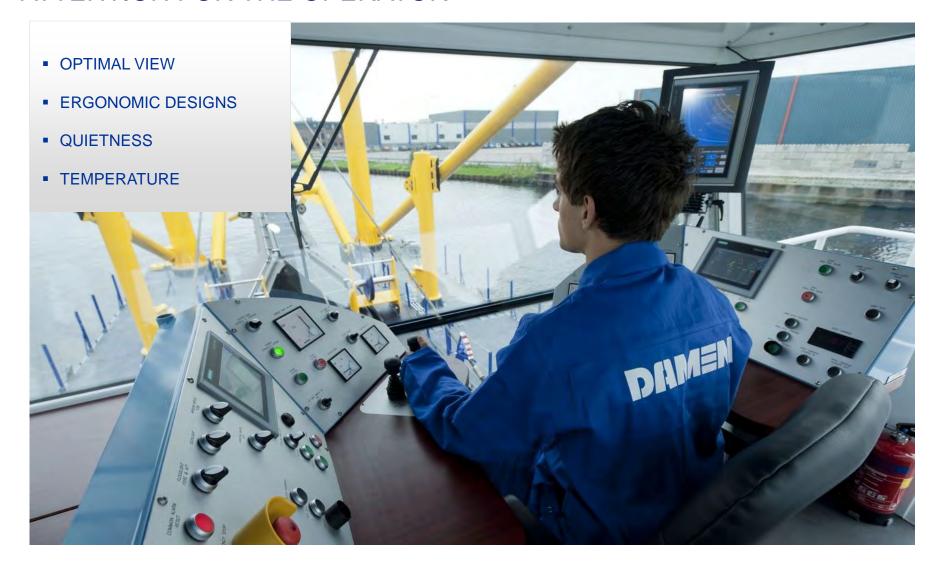

TTER SUCTION DREDGERS
- TRAILING SUCTION HOPPER DREDGERS
- DREDGE COMPONENTS
- DOP DREDGE PUMPS
- MULTICATS
- SHOALBUSTERS
- BOOSTER STATIONS
- DISCHARGE PIPELINES
- INSTRUMENTATION AND SOFTWARE



#### **CUTTER SUCTION DREDGERS**

- STANDARD RANGE FROM 250 TO 650 MM
- DREDGE DEPTH UP TO -25 M
- WIDE RANGE OF OPTIONS
- DELIVERED OVER 200
- FROM STOCK





#### DOP SUBMERSIBLE DREDGE PUMP

- HEAVY DUTY DREDGE TOOL
- 150 TO 450 MM SUCTION
- DIFFERENT SUCTION HEADS
- HYDRAULIC OR ELECTRIC
- 25th YEAR ANNIVERSARY
- >250 UNITS SOLD











































LOWEST COST PER M3 DREDGED SOIL



#### DREDGE PUMP

- OUR KNOWLEDGE, FULL RANGE
- EFFICENCY VERSUS BALL PASSAGES
- WEAR RESISTANT MATERIALS
- SHAFT SEALING





#### **POWER BALANCE**







### ATTENTION FOR THE OPERATOR





#### GEOMETRY OF THE DREDGER





#### MINIMIZE DOWN TIME





#### **OPEX AS LOW AS POSSIBLE**





#### **TRANSPORTABLE**





### **SEEING IS BELIEVING**



## DAMEN





















## JOIN THE FAMILY

## LOOKING FORWARD TO MEET YOU