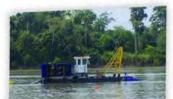

#### **CUTTER SUCTION DREDGERS**

- STANDARD RANGE FROM 250 TO 650 MM
- DREDGE DEPTH UP TO -25 M
- WIDE RANGE OF OPTIONS
- DELIVERED OVER 200
- FROM STOCK