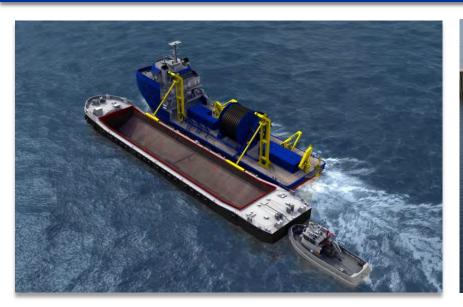

#### **CUTTER SUCTION DREDGERS**

- STANDARD RANGE FROM 250 TO 650 MM
- DREDGE DEPTH UP TO -25 M
- WIDE RANGE OF OPTIONS
- DELIVERED OVER 200
- FROM STOCK