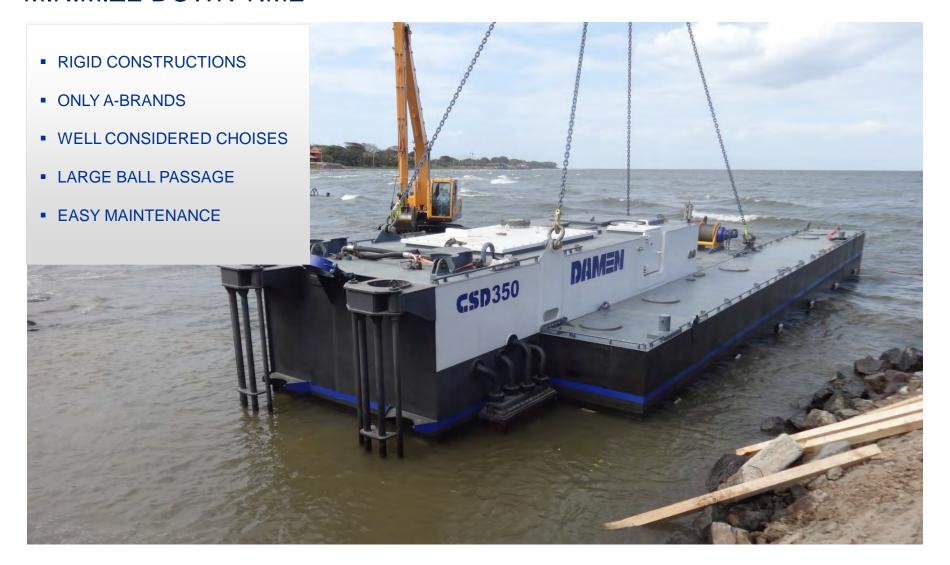

GE COMPONENTS
- DOP DREDGE PUMPS
- MULTICATS
- SHOALBUSTERS
- BOOSTER STATIONS
- DISCHARGE PIPELINES
- INSTRUMENTATION AND SOFTWARE



#### **CUTTER SUCTION DREDGERS**

- STANDARD RANGE FROM 250 TO 650 MM
- DREDGE DEPTH UP TO -25 M
- WIDE RANGE OF OPTIONS
- DELIVERED OVER 200
- FROM STOCK





#### DOP SUBMERSIBLE DREDGE PUMP

- HEAVY DUTY DREDGE TOOL
- 150 TO 450 MM SUCTION
- DIFFERENT SUCTION HEADS
- HYDRAULIC OR ELECTRIC
- 25th YEAR ANNIVERSARY
- >250 UNITS SOLD











































LOWEST COST PER M3 DREDGED SOIL



#### DREDGE PUMP

- OUR KNOWLEDGE, FULL RANGE
- EFFICENCY VERSUS BALL PASSAGES
- WEAR RESISTANT MATERIALS
- SHAFT SEALING





#### **POWER BALANCE**







### ATTENTION FOR THE OPERATOR





#### GEOMETRY OF THE DREDGER





#### MINIMIZE DOWN TIME





#### **OPEX AS LOW AS POSSIBLE**





#### **TRANSPORTABLE**





### **SEEING IS BELIEVING**



## DAMEN





















## JOIN THE FAMILY

## LOOKING FORWARD TO MEET YOU