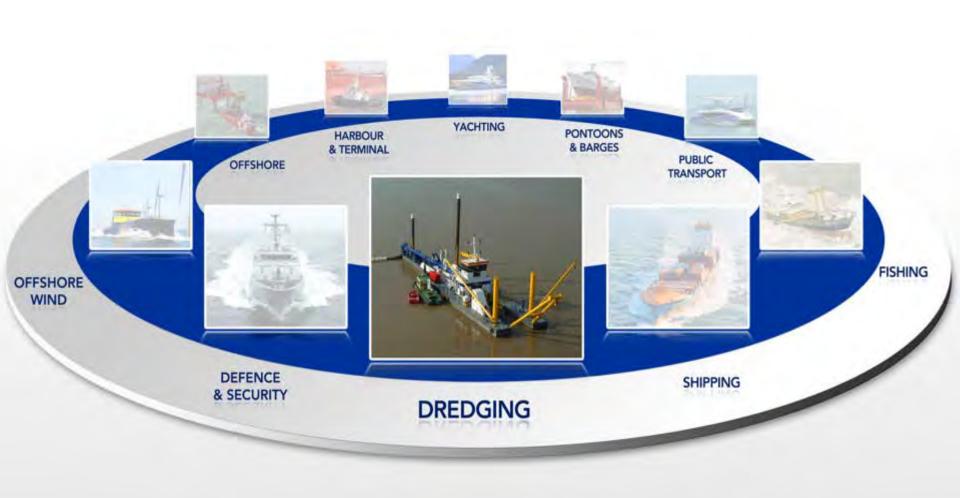

#### TOTAL DREDGE SOLUTIONS – FOCUS ON MEDIUM SIZE EQUIPMENT

- CUTTER SUCTION DREDGERS
- TRAILING SUCTION HOPPER DREDGERS
- DREDGE COMPONENTS
- DOP DREDGE PUMPS
- MULTICATS
- SHOALBUSTERS
- BOOSTER STATIONS
- DISCHARGE PIPELINES
- INSTRUMENTATION AND SOFTWARE