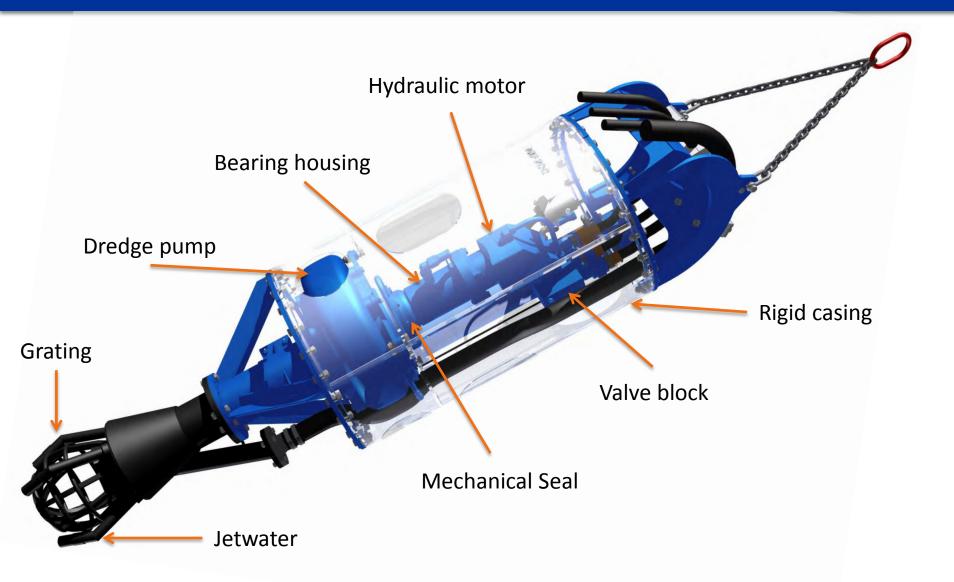

#### DOP SUBMERSIBLE DREDGE PUMP

- HEAVY DUTY DREDGE TOOL
- 150 TO 450 MM SUCTION
- DIFFERENT SUCTION HEADS
- HYDRAULIC OR ELECTRIC
- 25th YEAR ANNIVERSARY
- >250 UNITS SOLD

LOWEST COST PER M3 DREDGED SOIL

#### DREDGE PUMP

- OUR KNOWLEDGE, FULL RANGE
- EFFICENCY VERSUS BALL PASSAGES
- WEAR RESISTANT MATERIALS
- SHAFT SEALING