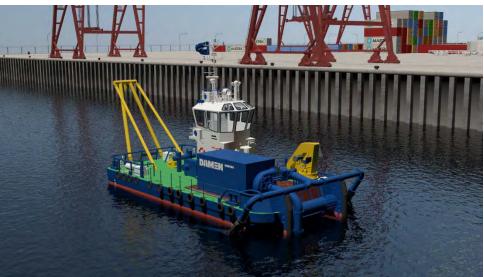

#### DOP SUBMERSIBLE DREDGE PUMP

- HEAVY DUTY DREDGE TOOL
- 150 TO 450 MM SUCTION
- DIFFERENT SUCTION HEADS
- HYDRAULIC OR ELECTRIC
- 25th YEAR ANNIVERSARY
- >250 UNITS SOLD

LOWEST COST PER M3 DREDGED SOIL