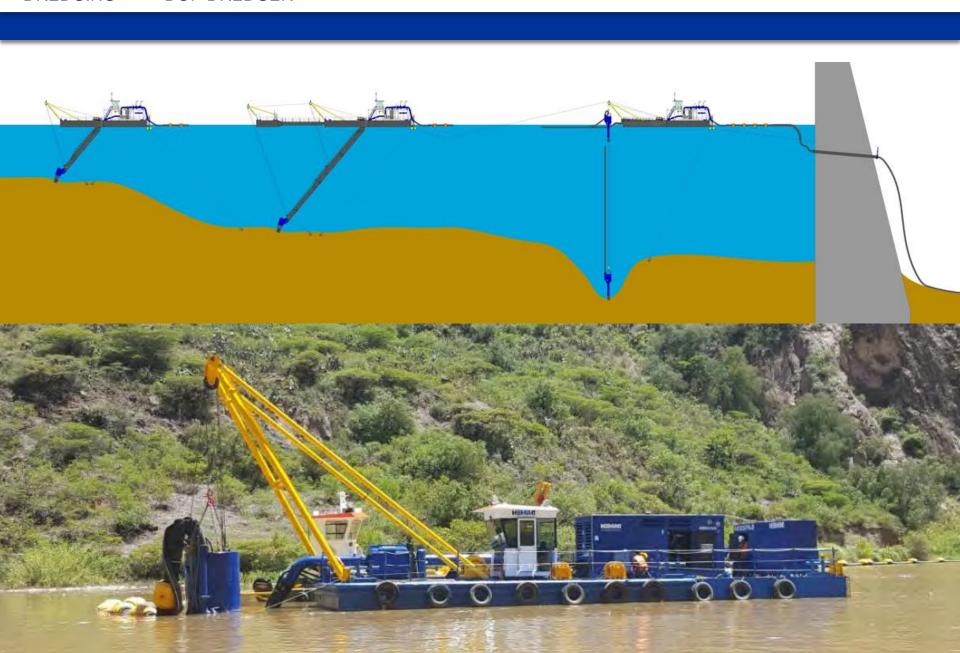

#### **CUTTER SUCTION DREDGERS**

- STANDARD RANGE FROM 250 TO 650 MM
- DREDGE DEPTH UP TO -25 M
- WIDE RANGE OF OPTIONS
- DELIVERED OVER 200
- FROM STOCK