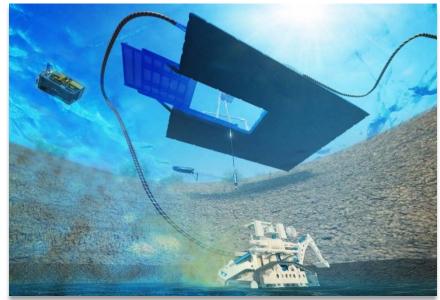

JOBS 1,500

THE DAMEN FAMILY: 9,000 EMPLOYEES

GLOBAL PRESENCE: 35 YARDS

THE DAMEN STANDARD: STOCK HULLS > 300

VESSELS DELIVERED SINCE 1969 > 6,000













#### TOTAL DREDGE SOLUTIONS – FOCUS ON MEDIUM SIZE EQUIPMENT



- CUTTER SUCTION DREDGERS
- TRAILING SUCTION HOPPER DREDGERS
- DREDGE COMPONENTS
- DOP DREDGE PUMPS
- MULTICATS
- SHOALBUSTERS
- BOOSTER STATIONS
- DISCHARGE PIPELINES
- INSTRUMENTATION AND SOFTWARE



#### **CUTTER SUCTION DREDGERS**

- STANDARD RANGE FROM 250 TO 650 MM
- DREDGE DEPTH UP TO -25 M
- WIDE RANGE OF OPTIONS
- DELIVERED OVER 200
- FROM STOCK





#### DOP SUBMERSIBLE DREDGE PUMP

- HEAVY DUTY DREDGE TOOL
- 150 TO 450 MM SUCTION
- DIFFERENT SUCTION HEADS
- HYDRAULIC OR ELECTRIC
- 25th YEAR ANNIVERSARY
- >250 UNITS SOLD











































LOWEST COST PER M3 DREDGED SOIL



#### DREDGE PUMP

- OUR KNOWLEDGE, FULL RANGE
- EFFICENCY VERSUS BALL PASSAGES
- WEAR RESISTANT MATERIALS
- SHAFT SEALING





#### **POWER BALANCE**







### ATTENTION FOR THE OPERATOR





#### GEOMETRY OF THE DREDGER





#### MINIMIZE DOWN TIME





#### **OPEX AS LOW AS POSSIBLE**





#### **TRANSPORTABLE**





### **SEEING IS BELIEVING**



## DAMEN





















## JOIN THE FAMILY

## LOOKING FORWARD TO MEET YOU