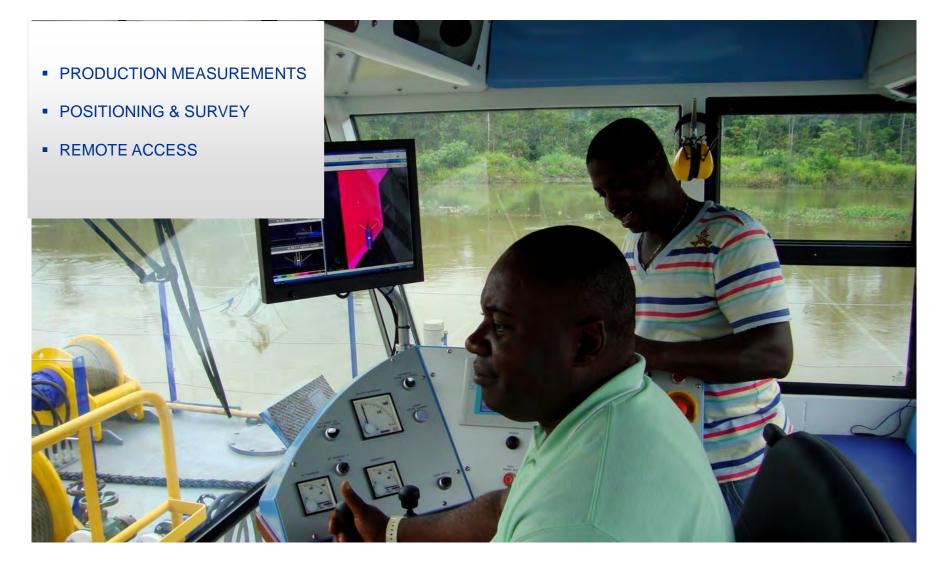

S
- INSTRUMENTATION AND SOFTWARE



#### **CUTTER SUCTION DREDGERS**

- STANDARD RANGE FROM 250 TO 650 MM
- DREDGE DEPTH UP TO -25 M
- WIDE RANGE OF OPTIONS
- DELIVERED OVER 200
- FROM STOCK





#### DOP SUBMERSIBLE DREDGE PUMP

- HEAVY DUTY DREDGE TOOL
- 150 TO 450 MM SUCTION
- DIFFERENT SUCTION HEADS
- HYDRAULIC OR ELECTRIC
- 25th YEAR ANNIVERSARY
- >250 UNITS SOLD











































LOWEST COST PER M3 DREDGED SOIL



#### DREDGE PUMP

- OUR KNOWLEDGE, FULL RANGE
- EFFICENCY VERSUS BALL PASSAGES
- WEAR RESISTANT MATERIALS
- SHAFT SEALING





#### **POWER BALANCE**







### ATTENTION FOR THE OPERATOR





#### GEOMETRY OF THE DREDGER





#### MINIMIZE DOWN TIME





#### **OPEX AS LOW AS POSSIBLE**





#### **TRANSPORTABLE**





### **SEEING IS BELIEVING**



## DAMEN





















## JOIN THE FAMILY

## LOOKING FORWARD TO MEET YOU