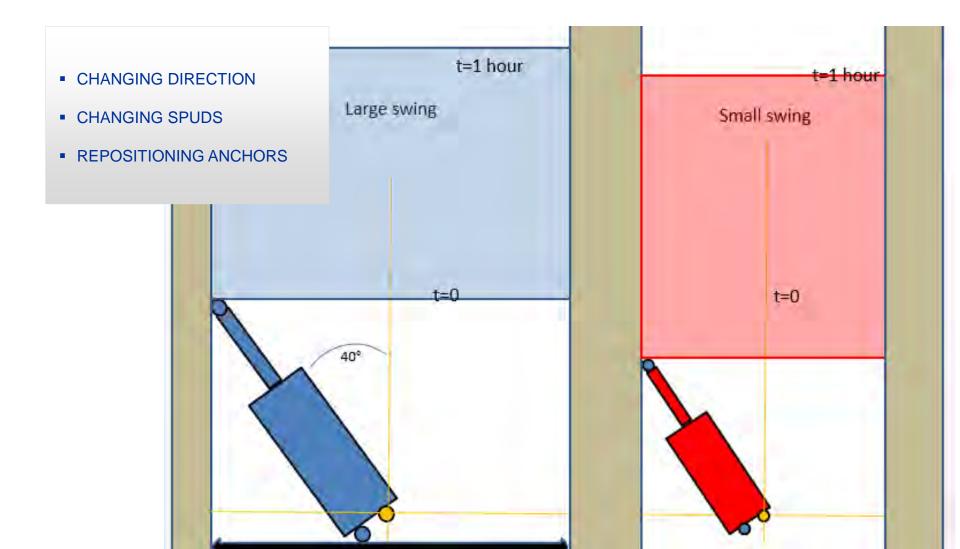

UCTION HOPPER DREDGERS
- DREDGE COMPONENTS
- DOP DREDGE PUMPS
- MULTICATS
- SHOALBUSTERS
- BOOSTER STATIONS
- DISCHARGE PIPELINES
- INSTRUMENTATION AND SOFTWARE



#### **CUTTER SUCTION DREDGERS**

- STANDARD RANGE FROM 250 TO 650 MM
- DREDGE DEPTH UP TO -25 M
- WIDE RANGE OF OPTIONS
- DELIVERED OVER 200
- FROM STOCK





#### DOP SUBMERSIBLE DREDGE PUMP

- HEAVY DUTY DREDGE TOOL
- 150 TO 450 MM SUCTION
- DIFFERENT SUCTION HEADS
- HYDRAULIC OR ELECTRIC
- 25th YEAR ANNIVERSARY
- >250 UNITS SOLD











































LOWEST COST PER M3 DREDGED SOIL



#### DREDGE PUMP

- OUR KNOWLEDGE, FULL RANGE
- EFFICENCY VERSUS BALL PASSAGES
- WEAR RESISTANT MATERIALS
- SHAFT SEALING





#### **POWER BALANCE**







### ATTENTION FOR THE OPERATOR





#### GEOMETRY OF THE DREDGER





#### MINIMIZE DOWN TIME





#### **OPEX AS LOW AS POSSIBLE**





#### **TRANSPORTABLE**





### **SEEING IS BELIEVING**



## DAMEN





















## JOIN THE FAMILY

## LOOKING FORWARD TO MEET YOU