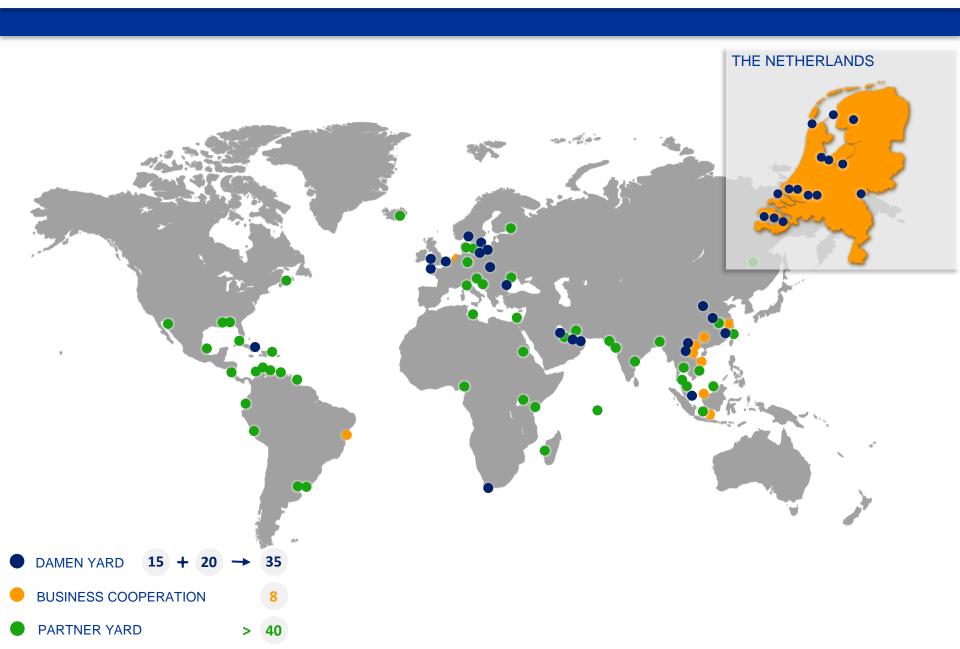

#### DAMEN SHIPYARDS GROUP

ANNUAL TURNOVER USD 2.5 bn

ANNUAL DELIVERIES: >200

ANNUAL REPAIR JOBS 1,500

THE DAMEN FAMILY: 9,000 EMPLOYEES

GLOBAL PRESENCE: 35 YARDS

THE DAMEN STANDARD: STOCK HULLS > 300

VESSELS DELIVERED SINCE 1969 > 6,000