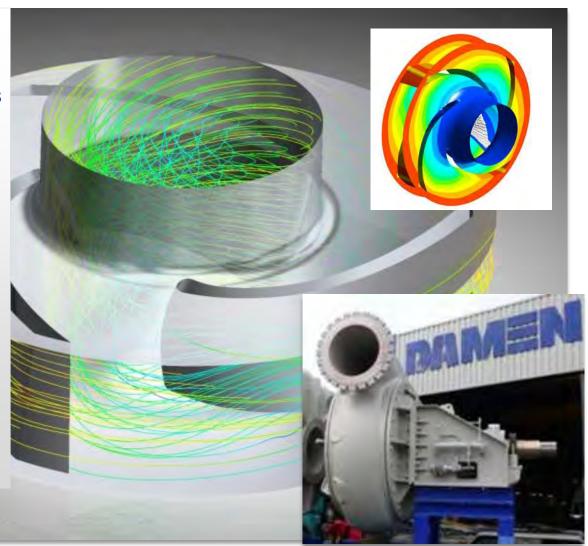

#### DREDGE PUMP

- OUR KNOWLEDGE, FULL RANGE
- EFFICENCY VERSUS BALL PASSAGES
- WEAR RESISTANT MATERIALS
- SHAFT SEALING