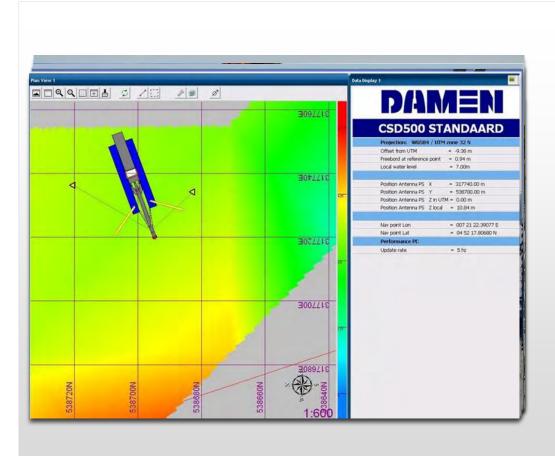

# DAMEN

2016 Central America Chapter Meeting

Olivier Marcus
Product Director Dredging

Pieter Becker Sales Manager















































#### DAMEN SHIPYARDS GROUP



ANNUAL TURNOVER USD 2.5 bn

ANNUAL DELIVERIES: >200

ANNUAL REPAIR JOBS 1,500

THE DAMEN FAMILY: 9,000 EMPLOYEES

GLOBAL PRESENCE: 35 YARDS

THE DAMEN STANDARD: STOCK HULLS > 300

VESSELS DELIVERED SINCE 1969 > 6,000













#### TOTAL DREDGE SOLUTIONS – FOCUS ON MEDIUM SIZE EQUIPMENT



- CUTTER SUCTION DREDGERS
- TRAILING SUCTION HOPPER DREDGERS
- DREDGE COMPONENTS
- DOP DREDGE PUMPS
- MULTICATS
- SHOALBUSTERS
- BOOSTER STATIONS
- DISCHARGE PIPELINES
- INSTRUMENTATION AND SOFTWARE



#### **CUTTER SUCTION DREDGERS**

- STANDARD RANGE FROM 250 TO 650 MM
- DREDGE DEPTH UP TO -25 M
- WIDE RANGE OF OPTIONS
- DELIVERED OVER 200
- FROM STOCK





#### DOP SUBMERSIBLE DREDGE PUMP

- HEAVY DUTY DREDGE TOOL
- 150 TO 450 MM SUCTION
- DIFFERENT SUCTION HEADS
- HYDRAULIC OR ELECTRIC
- 25th YEAR ANNIVERSARY
- >250 UNITS SOLD











































LOWEST COST PER M3 DREDGED SOIL



#### DREDGE PUMP

- OUR KNOWLEDGE, FULL RANGE
- EFFICENCY VERSUS BALL PASSAGES
- WEAR RESISTANT MATERIALS
- SHAFT SEALING





#### **POWER BALANCE**







### ATTENTION FOR THE OPER