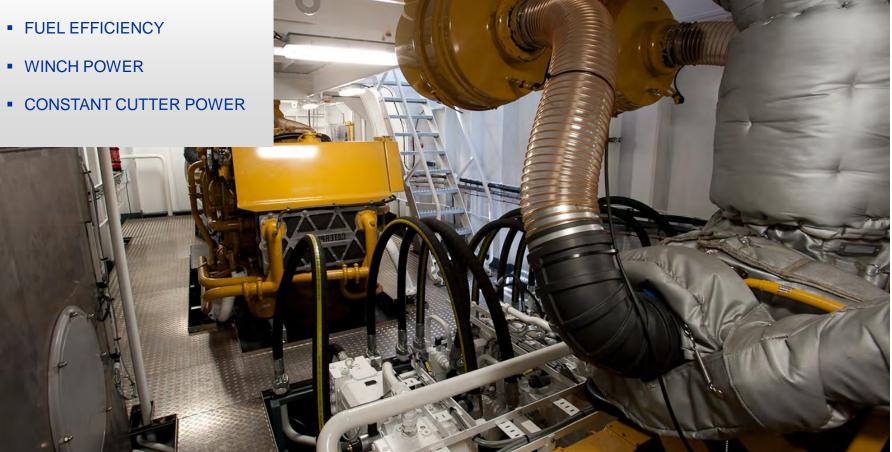

CUS ON MEDIUM SIZE EQUIPMENT



- CUTTER SUCTION DREDGERS
- TRAILING SUCTION HOPPER DREDGERS
- DREDGE COMPONENTS
- DOP DREDGE PUMPS
- MULTICATS
- SHOALBUSTERS
- BOOSTER STATIONS
- DISCHARGE PIPELINES
- INSTRUMENTATION AND SOFTWARE



#### **CUTTER SUCTION DREDGERS**

- STANDARD RANGE FROM 250 TO 650 MM
- DREDGE DEPTH UP TO -25 M
- WIDE RANGE OF OPTIONS
- DELIVERED OVER 200
- FROM STOCK





#### DOP SUBMERSIBLE DREDGE PUMP

- HEAVY DUTY DREDGE TOOL
- 150 TO 450 MM SUCTION
- DIFFERENT SUCTION HEADS
- HYDRAULIC OR ELECTRIC
- 25th YEAR ANNIVERSARY
- >250 UNITS SOLD











































LOWEST COST PER M3 DREDGED SOIL



#### DREDGE PUMP

- OUR KNOWLEDGE, FULL RANGE
- EFFICENCY VERSUS BALL PASSAGES
- WEAR RESISTANT MATERIALS
- SHAFT SEALING





#### **POWER BALANCE**







### ATTENTION FOR THE OPERATOR





#### GEOMETRY OF THE DREDGER





#### MINIMIZE DOWN TIME





#### **OPEX AS LOW AS POSSIBLE**





#### **TRANSPORTABLE**





### **SEEING IS BELIEVING**



## DAMEN





















## JOIN THE FAMILY

## LOOKING FORWARD TO MEET YOU