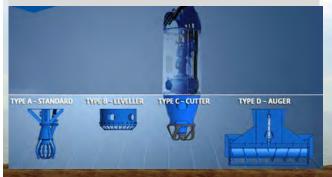

#### DOP SUBMERSIBLE DREDGE PUMP

- HEAVY DUTY DREDGE TOOL
- 150 TO 450 MM SUCTION
- DIFFERENT SUCTION HEADS
- HYDRAULIC OR ELECTRIC
- 25th YEAR ANNIVERSARY
- >250 UNITS SOLD

LOWEST COST PER M3 DREDGED SOIL