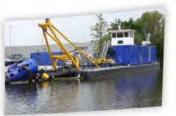

#### **CUTTER SUCTION DREDGERS**

- STANDARD RANGE FROM 250 TO 650 MM
- DREDGE DEPTH UP TO -25 M
- WIDE RANGE OF OPTIONS
- DELIVERED OVER 200
- FROM STOCK