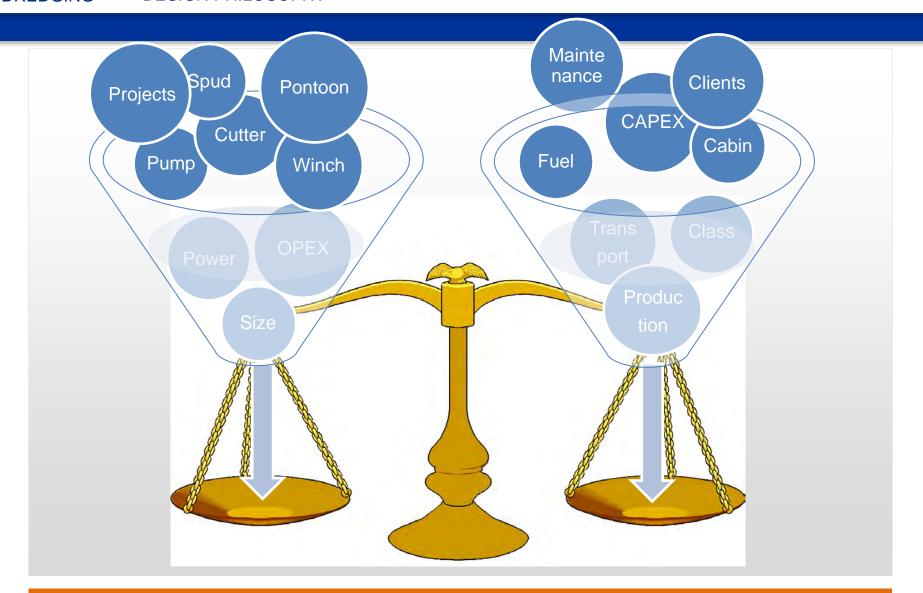

1,500

THE DAMEN FAMILY: 9,000 EMPLOYEES

GLOBAL PRESENCE: 35 YARDS

THE DAMEN STANDARD: STOCK HULLS > 300

VESSELS DELIVERED SINCE 1969 > 6,000













#### TOTAL DREDGE SOLUTIONS – FOCUS ON MEDIUM SIZE EQUIPMENT



- CUTTER SUCTION DREDGERS
- TRAILING SUCTION HOPPER DREDGERS
- DREDGE COMPONENTS
- DOP DREDGE PUMPS
- MULTICATS
- SHOALBUSTERS
- BOOSTER STATIONS
- DISCHARGE PIPELINES
- INSTRUMENTATION AND SOFTWARE



#### **CUTTER SUCTION DREDGERS**

- STANDARD RANGE FROM 250 TO 650 MM
- DREDGE DEPTH UP TO -25 M
- WIDE RANGE OF OPTIONS
- DELIVERED OVER 200
- FROM STOCK





#### DOP SUBMERSIBLE DREDGE PUMP

- HEAVY DUTY DREDGE TOOL
- 150 TO 450 MM SUCTION
- DIFFERENT SUCTION HEADS
- HYDRAULIC OR ELECTRIC
- 25th YEAR ANNIVERSARY
- >250 UNITS SOLD











































LOWEST COST PER M3 DREDGED SOIL



#### DREDGE PUMP

- OUR KNOWLEDGE, FULL RANGE
- EFFICENCY VERSUS BALL PASSAGES
- WEAR RESISTANT MATERIALS
- SHAFT SEALING





#### **POWER BALANCE**







### ATTENTION FOR THE OPERATOR





#### GEOMETRY OF THE DREDGER





#### MINIMIZE DOWN TIME





#### **OPEX AS LOW AS POSSIBLE**





#### **TRANSPORTABLE**





### **SEEING IS BELIEVING**



## DAMEN





















## JOIN THE FAMILY

## LOOKING FORWARD TO MEET YOU