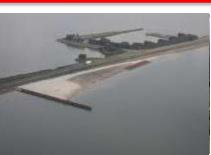

### **Pilot sandy foreshore Houtribdijk:** Sandy vegetated foreshore as alternative for conventional dike reinforcement