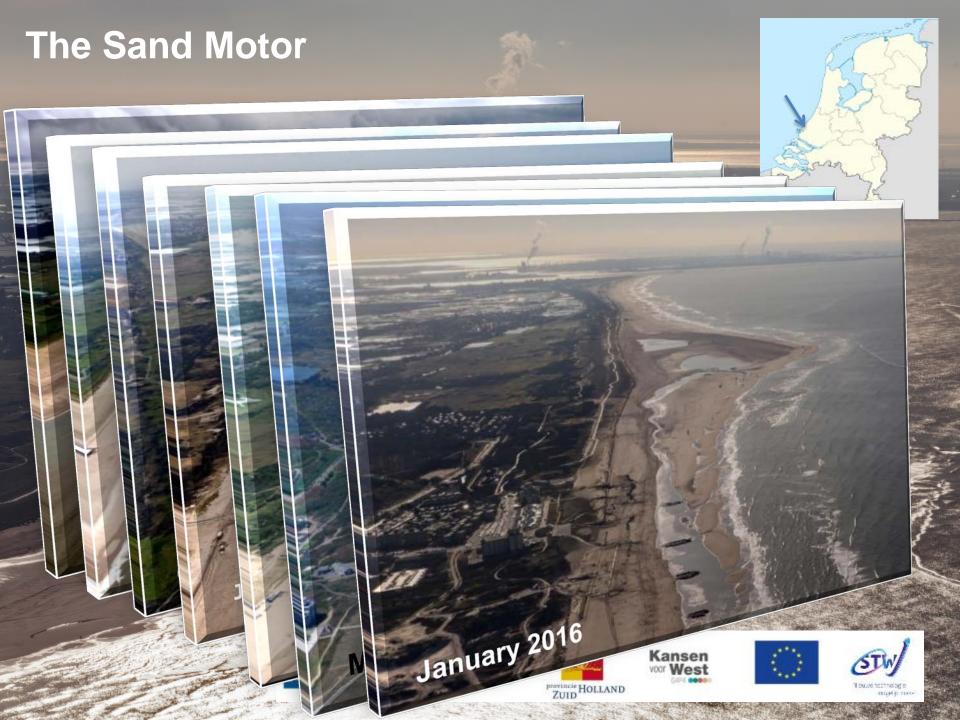

#### soft solutions

Tropical

Pilot Sand Motor Delfland Coast

Dike with Sandy foreshore Markermeer

Oyster reefs Oosterschelde

EcoShape

Underwater garden Eastern Scheldt

Coastal protection Sea grass