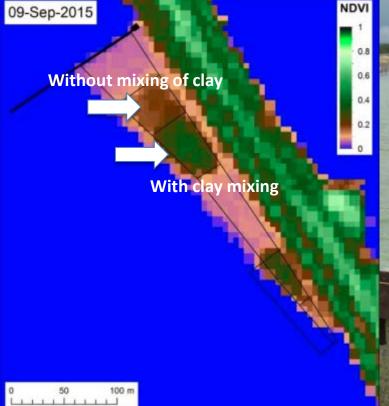

### **Pilot sandy foreshore Houtribdijk:** Sandy vegetated foreshore as alternative for conventional dike reinforcement

# **Engineering with vegetation** First findings...