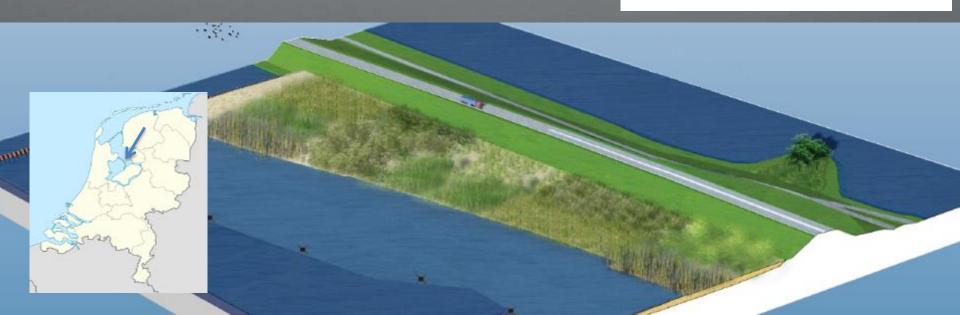

### **Pilot sandy foreshore Houtribdijk:** Sandy vegetated foreshore as alternative for conventional dike reinforcement

#### Hoogwaterbeschermingsprogramma