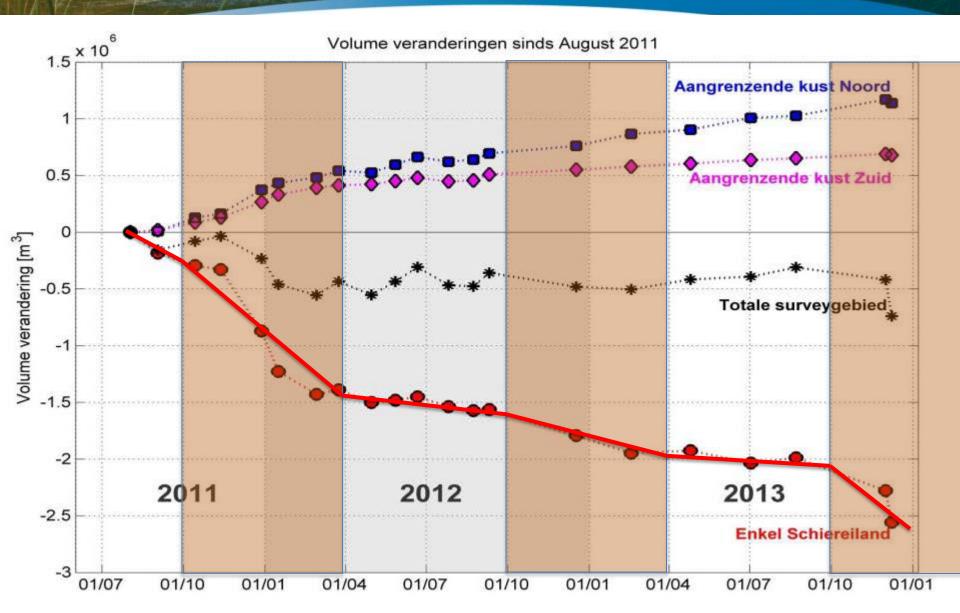

### **Pilot sandy foreshore Houtribdijk:** Sandy vegetated foreshore as alternative for conventional dike reinforcement

#### Hoogwaterbeschermingsprogramma