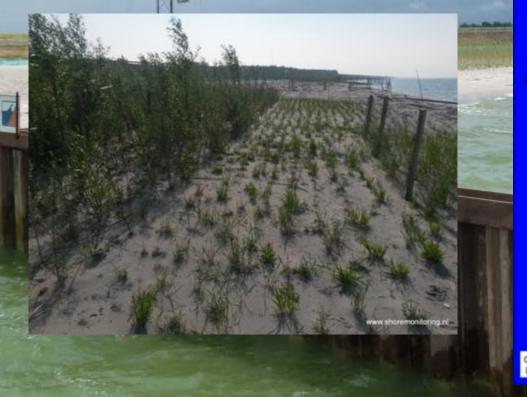

### **Pilot sandy foreshore Houtribdijk:** Sandy vegetated foreshore as alternative for conventional dike reinforcement

# **Engineering with vegetation** First findings...