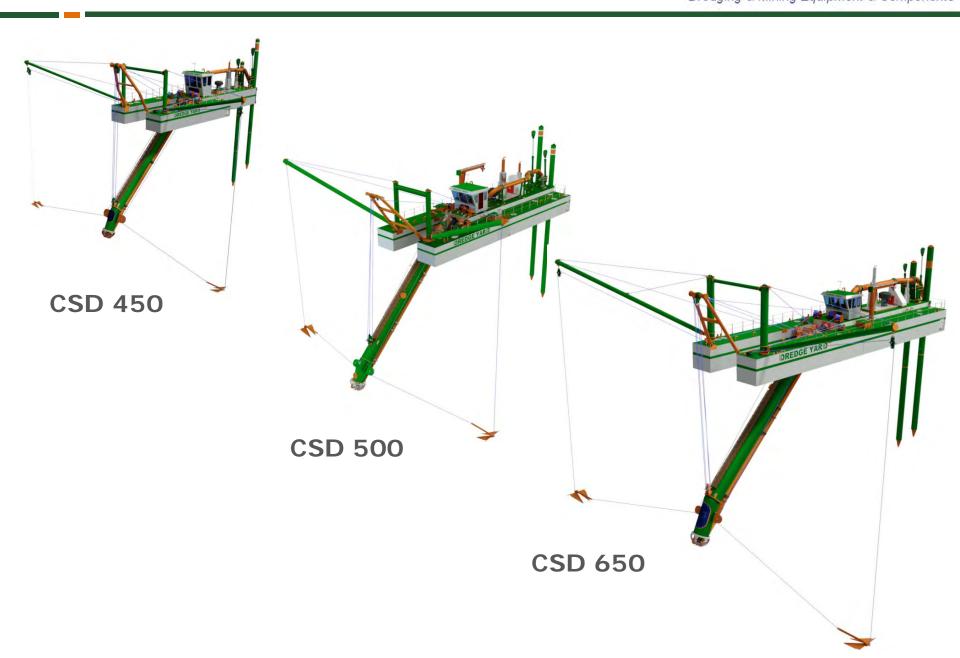

## **Cutter Suction Dredgers**

# **Cutter Suction Dredger**

DREDGE YARD Dredging & Mining Equipment & Components

#### **EURO-DREDGER 450**

| 25.1[m]  |
|----------|
| 10 [m]   |
| 500 [mm] |
| 450 [mm] |
| 634 [kW] |
| 112 [kW] |
| 866 [kW] |
|          |

- Reliable
- Easy to maintain
- Affordable
- High productivity

### **Cutter Suction Dredger**