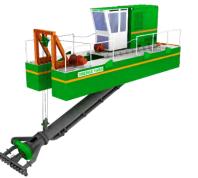

# **ECO-Dredger**

#### ECO Dredger 200

Length overall (incl. cutter ladder): Length over pontoon (assembled): Dredging depth (ladder at 55): Suction pipe diameter: Discharge pipe diameter: Cutter power: Cutter speed (0-max.): Total installed power: Total dry weight (approx.) 15.4 [m] 12 [m] 6 [m] 250 [mm] 200 [mm] 40 [kW] 0-35 rpm 168 [kW] 19 mTon