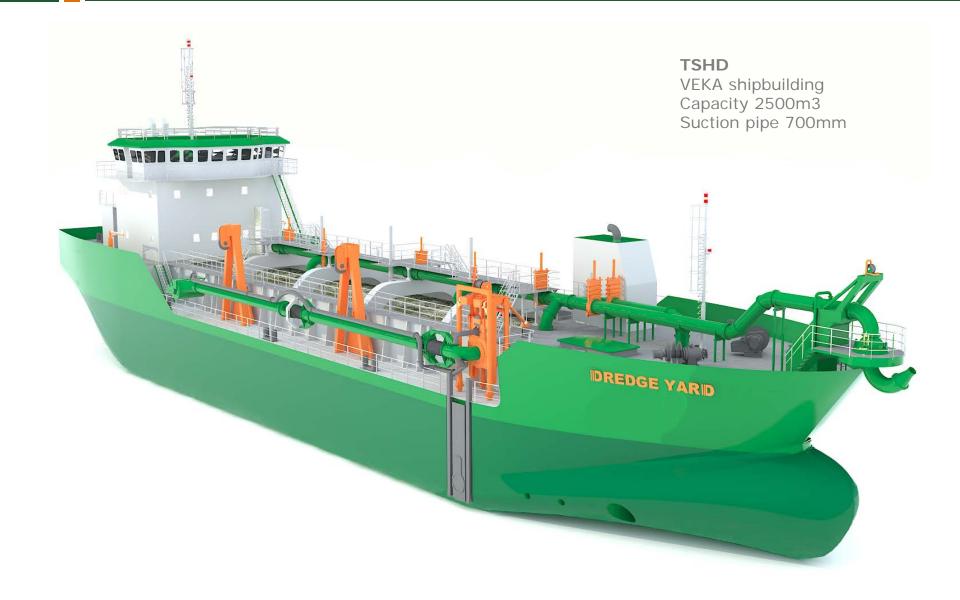

Dredger**



#### ECO Dredger 200

Length overall (incl. cutter ladder): Length over pontoon (assembled): Dredging depth (ladder at 55): Suction pipe diameter: Discharge pipe diameter: Cutter power: Cutter speed (0-max.): Total installed power: Total dry weight (approx.) 15.4 [m] 12 [m] 6 [m] 250 [mm] 200 [mm] 40 [kW] 0-35 rpm 168 [kW] 19 mTon



#### **Sediment Dredger**

DREDGE YARD Dredging & Mining Equipment & Components



#### Sediment Dredger 200

Length overall (incl. cutter ladder): Length over pontoon (assembled): Dredging depth (ladder at 55): Suction pipe diameter: Discharge pipe diameter: Cutter power: Auger speed (0-max.): Total installed power: Total dry weight (approx.) 12.5 [m] 9.0 [m] 9 [m] 250 [mm] 200 [mm] 40 [kW] 0-100 rpm 168 [kW] 15 mTon





## **TSHD Components**



## **TSHD** Components



## **TSHD** Components



# **Dredge Pumps**





# **Dredge Pumps**





# **Dredge Pumps**



# **Dredge Valves**







# **Drag Heads**





# **Bow Coupling**









#### **Ball Joints**



#### **Ball Joint Eco-Flow**





# **Turning Glands**









# **Discharge Couplings**





# **Dredge Pipes**









#### **Tumblers**



# **Dredge Sheaves**









#### **Rubber Hoses**





#### **Suction Mouth**



# Engineering





# **Modifications and Upgrades**

DREDGE YARD Dredging & Mining Equipment & Components



Replacement of Dredge Pipes

# **Modifications and Upgrades**

DREDGE YARD Dredging & Mining Equipment & Components



New Valves, Bow Coupling and Pipes

# **Modifications and Upgrades**



# **Quality Control and Testing**







# **Qua