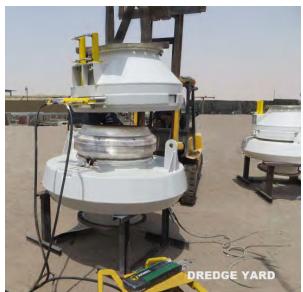

Cutter speed (0-max.): Total installed power: Total dry weight (approx.) 15.4 [m] 12 [m] 6 [m] 250 [mm] 200 [mm] 40 [kW] 0-35 rpm 168 [kW] 19 mTon



#### **Sediment Dredger**

DREDGE YARD Dredging & Mining Equipment & Components



#### Sediment Dredger 200

Length overall (incl. cutter ladder): Length over pontoon (assembled): Dredging depth (ladder at 55): Suction pipe diameter: Discharge pipe diameter: Cutter power: Auger speed (0-max.): Total installed power: Total dry weight (approx.) 12.5 [m] 9.0 [m] 9 [m] 250 [mm] 200 [mm] 40 [kW] 0-100 rpm 168 [kW] 15 mTon





## **TSHD Components**



## **TSHD** Components



## **TSHD** Components



# **Dredge Pumps**





# **Dredge Pumps**





# **Dredge Pumps**



# **Dredge Valves**







# **Drag Heads**





# **Bow Coupling**









#### **Ball Joints**



#### **Ball Joint Eco-Flow**





# **Turning Glands**









# **Discharge Couplings**





# **Dredge Pipes**









#### **Tumblers**



# **Dredge Sheaves**









#### **Rubber Hoses**





#### **Suction Mouth**



# Engineering





# **Modifications and Upgrades**

DREDGE YARD Dredging & Mining Equipment & Components



Replacement of Dredge Pipes

# **Modifications and Upgrades**

DREDGE YARD Dredging & Mining Equipment & Components



New Valves, Bow Coupling and Pipes

# **Modifications and Upgrades**



# **Quality Control and Testing**







# **Quality Control and Testing**



# **Quality Control and Testing**





# **World Wide Customers**





Dredging and Mining Equipment & Technology

# THANK YOU