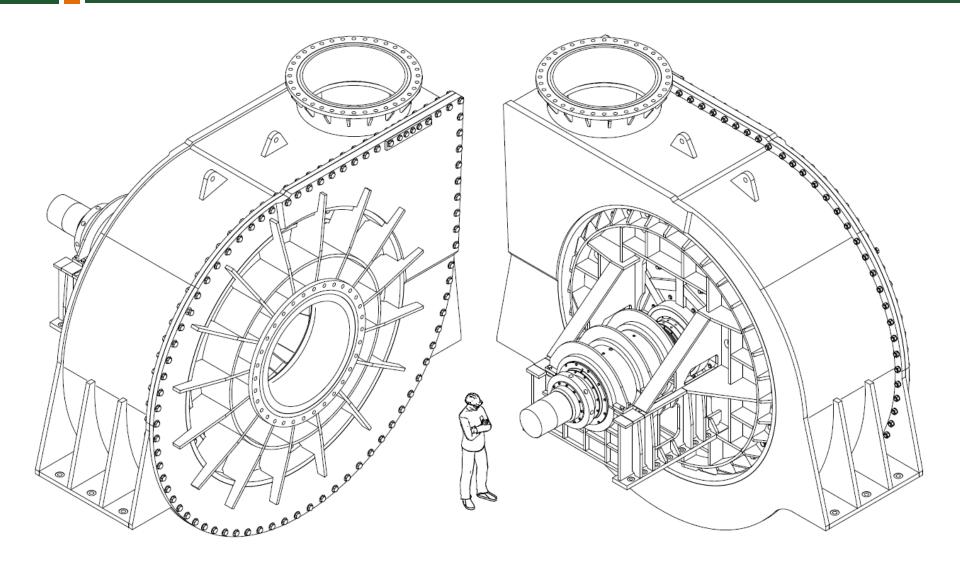

ladder at 55): Suction pipe diameter: Discharge pipe diameter: Cutter power: Cutter speed (0-max.): Total installed power: Total dry weight (approx.) 15.4 [m] 12 [m] 6 [m] 250 [mm] 200 [mm] 40 [kW] 0-35 rpm 168 [kW] 19 mTon



#### **Sediment Dredger**

DREDGE YARD Dredging & Mining Equipment & Components



#### Sediment Dredger 200

Length overall (incl. cutter ladder): Length over pontoon (assembled): Dredging depth (ladder at 55): Suction pipe diameter: Discharge pipe diameter: Cutter power: Auger speed (0-max.): Total installed power: Total dry weight (approx.) 12.5 [m] 9.0 [m] 9 [m] 250 [mm] 200 [mm] 40 [kW] 0-100 rpm 168 [kW] 15 mTon





## **TSHD Components**



## **TSHD** Components



## **TSHD** Components



# **Dredge Pumps**





# **Dredge Pumps**





# **Dredge Pumps**



# **Dredge Valves**







# **Drag Heads**





# **Bow Coupling**









#### **Ball Joints**



#### **Ball Joint Eco-Flow**





# **Turning Glands**









# **Discharge Couplings**





# **Dredge Pipes**









#### **Tumblers**



# **Dredge Sheaves**









#### **Rubber Hoses**





#### **Suction Mouth**



# Engineering





# **Modifications and Upgrades**

DREDGE YARD Dredging & Mining Equipment & Components



Replacement of Dredge Pipes

# **Modifications and Upgrades**

DREDGE YARD Dredging & Mining Equipment & Components



New Valves, Bow Coupling and Pipes

# **Modifications and Upgrades**



# **Quality Control and Testing**







# **Quality Control and Testing**



# **Quality Control and Testing**





# **World Wide Customers**





Dredging and Mining E