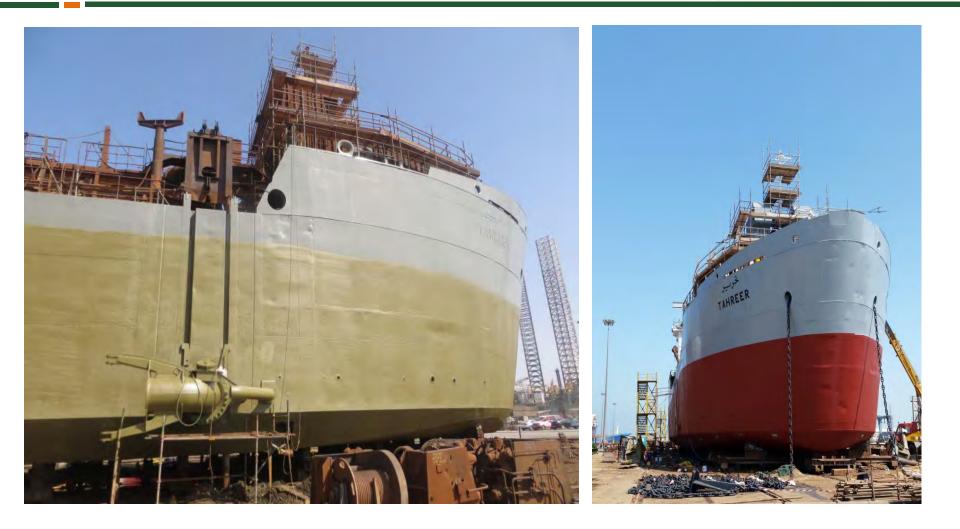

weight (approx.) 12.5 [m] 9.0 [m] 9 [m] 250 [mm] 200 [mm] 40 [kW] 0-100 rpm 168 [kW] 15 mTon





## **TSHD Components**



## **TSHD** Components



## **TSHD** Components



# **Dredge Pumps**





# **Dredge Pumps**





# **Dredge Pumps**



# **Dredge Valves**







# **Drag Heads**





# **Bow Coupling**









#### **Ball Joints**



#### **Ball Joint Eco-Flow**





# **Turning Glands**









# **Discharge Couplings**





# **Dredge Pipes**









#### **Tumblers**



# **Dredge Sheaves**









#### **Rubber Hoses**





#### **Suction Mouth**



# Engineering





# **Modifications and Upgrades**

DREDGE YARD Dredging & Mining Equipment & Components



Replacement of Dredge Pipes

# **Modifications and Upgrades**

DREDGE YARD Dredging & Mining Equipment & Components



New Valves, Bow Coupling and Pipes

# **Modifications and Upgrades**



# **Quality Control and Testing**







# **Quality Control and Testing**



# **Quality Control and Testing**





# **World Wide Customers**





Dredging and Mining Equipment & Technology

# THANK YOU