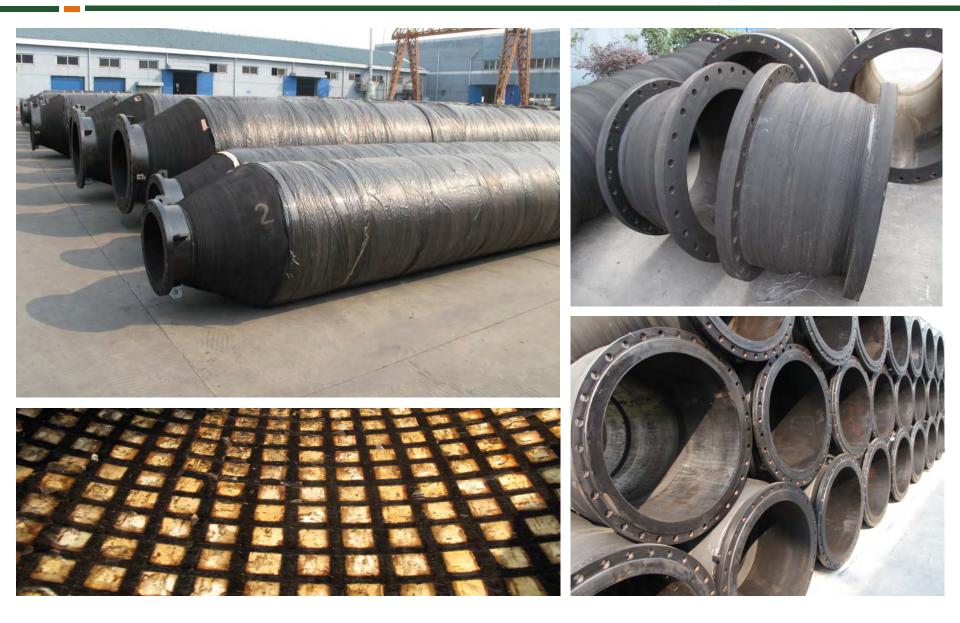

ents



#### Sediment Dredger 200

Length overall (incl. cutter ladder): Length over pontoon (assembled): Dredging depth (ladder at 55): Suction pipe diameter: Discharge pipe diameter: Cutter power: Auger speed (0-max.): Total installed power: Total dry weight (approx.) 12.5 [m] 9.0 [m] 9 [m] 250 [mm] 200 [mm] 40 [kW] 0-100 rpm 168 [kW] 15 mTon





## **TSHD Components**



## **TSHD** Components



## **TSHD** Components



# **Dredge Pumps**





# **Dredge Pumps**





# **Dredge Pumps**



# **Dredge Valves**







# **Drag Heads**





# **Bow Coupling**









#### **Ball Joints**



#### **Ball Joint Eco-Flow**





# **Turning Glands**









# **Discharge Couplings**





# **Dredge Pipes**









#### **Tumblers**



# **Dredge Sheaves**









#### **Rubber Hoses**





#### **Suction Mouth**



# Engineering





# **Modifications and Upgrades**

DREDGE YARD Dredging & Mining Equipment & Components



Replacement of Dredge Pipes

# **Modifications and Upgrades**

DREDGE YARD Dredging & Mining Equipment & Components



New Valves, Bow Coupling and Pipes

# **Modifications and Upgrades**



# **Quality Control and Testing**







# **Quality Control and Testing**



# **Quality Control and Testing**





# **World Wide Customers**





Dredging and Mining Equipment & Technology

# THANK YOU