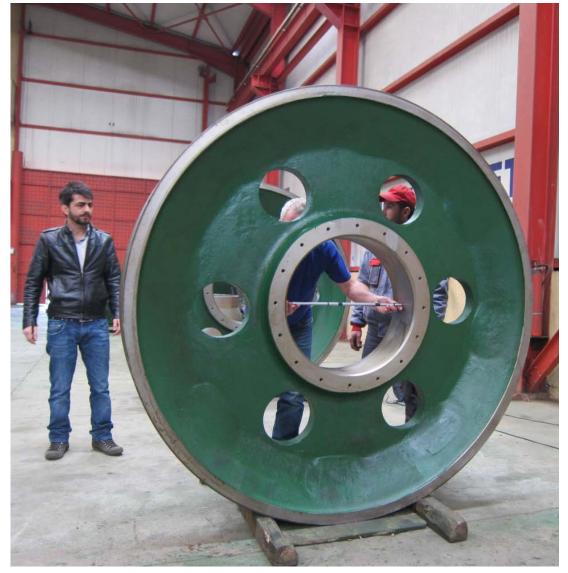

& Mining Equipment & Components



#### Sediment Dredger 200

Length overall (incl. cutter ladder): Length over pontoon (assembled): Dredging depth (ladder at 55): Suction pipe diameter: Discharge pipe diameter: Cutter power: Auger speed (0-max.): Total installed power: Total dry weight (approx.) 12.5 [m] 9.0 [m] 9 [m] 250 [mm] 200 [mm] 40 [kW] 0-100 rpm 168 [kW] 15 mTon





## **TSHD Components**



## **TSHD** Components



## **TSHD** Components



# **Dredge Pumps**





# **Dredge Pumps**





# **Dredge Pumps**



# **Dredge Valves**







# **Drag Heads**





# **Bow Coupling**









#### **Ball Joints**



#### **Ball Joint Eco-Flow**





# **Turning Glands**









# **Discharge Couplings**





# **Dredge Pipes**









#### **Tumblers**



# **Dredge Sheaves**









#### **Rubber Hoses**





#### **Suction Mouth**



# Engineering





# **Modifications and Upgrades**

DREDGE YARD Dredging & Mining Equipment & Components



Replacement of Dredge Pipes

# **Modifications and Upgrades**

DREDGE YARD Dredging & Mining Equipment & Components



New Valves, Bow Coupling and Pipes

# **Modifications and Upgrades**



# **Quality Control and Testing**







# **Quality Control and Testing**



# **Quality Control and Testing**





# **World Wide Customers**





Dredging and Mining Equipment & Technology

# THANK YOU