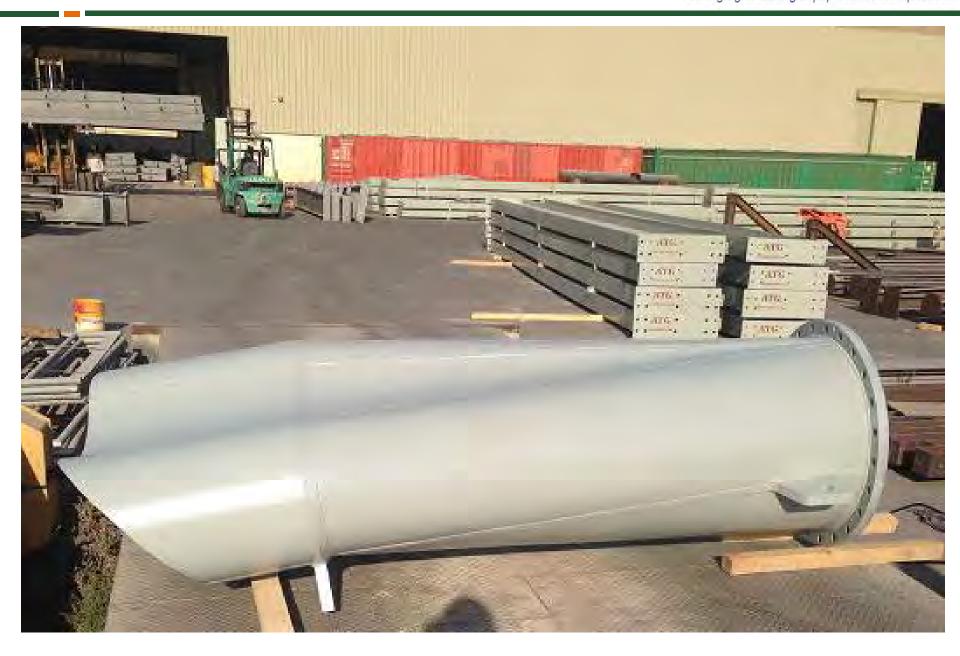

ger 200

Length overall (incl. cutter ladder): Length over pontoon (assembled): Dredging depth (ladder at 55): Suction pipe diameter: Discharge pipe diameter: Cutter power: Auger speed (0-max.): Total installed power: Total dry weight (approx.) 12.5 [m] 9.0 [m] 9 [m] 250 [mm] 200 [mm] 40 [kW] 0-100 rpm 168 [kW] 15 mTon





## **TSHD Components**



## **TSHD** Components



## **TSHD** Components



# **Dredge Pumps**





# **Dredge Pumps**





# **Dredge Pumps**



# **Dredge Valves**







# **Drag Heads**





# **Bow Coupling**









#### **Ball Joints**



#### **Ball Joint Eco-Flow**





# **Turning Glands**









# **Discharge Couplings**





# **Dredge Pipes**









#### **Tumblers**



# **Dredge Sheaves**









#### **Rubber Hoses**





#### **Suction Mouth**



# Engineering





# **Modifications and Upgrades**

DREDGE YARD Dredging & Mining Equipment & Components



Replacement of Dredge Pipes

# **Modifications and Upgrades**

DREDGE YARD Dredging & Mining Equipment & Components



New Valves, Bow Coupling and Pipes

# **Modifications and Upgrades**



# **Quality Control and Testing**







# **Quality Control and Testing**



# **Quality Control and Testing**





# **World Wide Customers**





Dredging and Mining Equipment & Technology

# THANK YOU