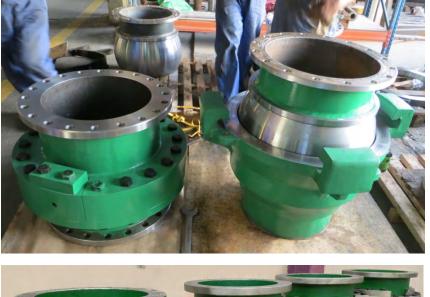

12 [m] 6 [m] 250 [mm] 200 [mm] 40 [kW] 0-35 rpm 168 [kW] 19 mTon



#### **Sediment Dredger**

DREDGE YARD Dredging & Mining Equipment & Components



#### Sediment Dredger 200

Length overall (incl. cutter ladder): Length over pontoon (assembled): Dredging depth (ladder at 55): Suction pipe diameter: Discharge pipe diameter: Cutter power: Auger speed (0-max.): Total installed power: Total dry weight (approx.) 12.5 [m] 9.0 [m] 9 [m] 250 [mm] 200 [mm] 40 [kW] 0-100 rpm 168 [kW] 15 mTon





## **TSHD Components**



## **TSHD** Components



## **TSHD** Components



# **Dredge Pumps**





# **Dredge Pumps**





# **Dredge Pumps**



# **Dredge Valves**







# **Drag Heads**





# **Bow Coupling**









#### **Ball Joints**



#### **Ball Joint Eco-Flow**





# **Turning Glands**









# **Discharge Couplings**





# **Dredge Pipes**









#### **Tumblers**



# **Dredge Sheaves**









#### **Rubber Hoses**





#### **Suction Mouth**



# Engineering





# **Modifications and Upgrades**

DREDGE YARD Dredging & Mining Equipment & Components



Replacement of Dredge Pipes

# **Modifications and Upgrades**

DREDGE YARD Dredging & Mining Equipment & Components



New Valves, Bow Coupling and Pipes

# **Modifications and Upgrades**



# **Quality Control and Testing**







# **Quality Control and Testing**



# **Quality Control and Testing**





# **World Wide Customers**





Dredging and Mining Equipment & Technology

# THANK YOU