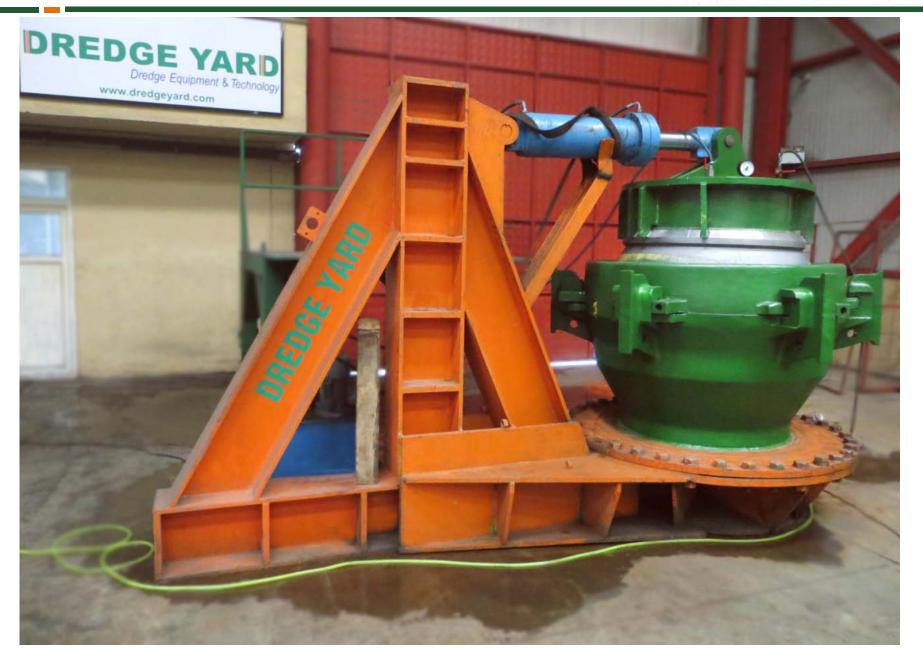

ight (approx.) 15.4 [m] 12 [m] 6 [m] 250 [mm] 200 [mm] 40 [kW] 0-35 rpm 168 [kW] 19 mTon



#### **Sediment Dredger**

DREDGE YARD Dredging & Mining Equipment & Components



#### Sediment Dredger 200

Length overall (incl. cutter ladder): Length over pontoon (assembled): Dredging depth (ladder at 55): Suction pipe diameter: Discharge pipe diameter: Cutter power: Auger speed (0-max.): Total installed power: Total dry weight (approx.) 12.5 [m] 9.0 [m] 9 [m] 250 [mm] 200 [mm] 40 [kW] 0-100 rpm 168 [kW] 15 mTon





## **TSHD Components**



## **TSHD** Components



## **TSHD** Components



# **Dredge Pumps**





# **Dredge Pumps**





# **Dredge Pumps**



# **Dredge Valves**







# **Drag Heads**





# **Bow Coupling**









#### **Ball Joints**



#### **Ball Joint Eco-Flow**





# **Turning Glands**









# **Discharge Couplings**





# **Dredge Pipes**









#### **Tumblers**



# **Dredge Sheaves**









#### **Rubber Hoses**





#### **Suction Mouth**



# Engineering





# **Modifications and Upgrades**

DREDGE YARD Dredging & Mining Equipment & Components



Replacement of Dredge Pipes

# **Modifications and Upgrades**

DREDGE YARD Dredging & Mining Equipment & Components



New Valves, Bow Coupling and Pipes

# **Modifications and Upgrades**



# **Quality Control and Testing**







# **Quality Control and Testing**



# **Quality Control and Testing**





# **World Wide Customers**





Dredging and Mining Equipment & Technology

# THANK YOU