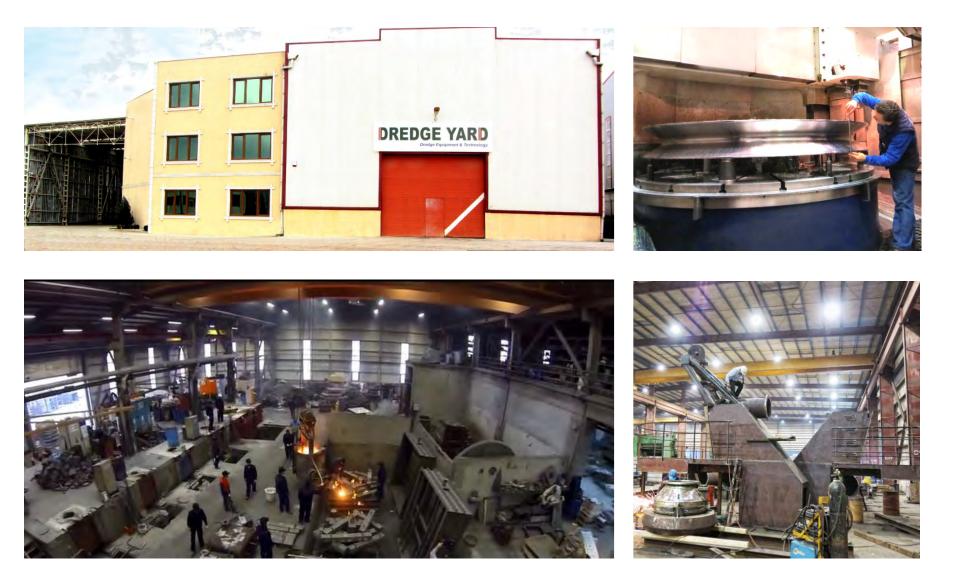

# **Dredge Equipment and Components**





- Specialized in Dredging and Mining
- Engineering and Components
- Trailing Suction Hopper Dredgers
- Cutter Suction Dredgers
- Pipes and couplings

## **Dredge Yard Team**



Netherlands



Turkey





## **Production Facilities**



#### **Production Facilities**











## **Cutter Suction Dredgers**



# **Cutter Suction Dredger**

DREDGE YARD Dredging & Mining Equipment & Components



#### **EURO-DREDGER 450**

| 25.1[m]  |
|----------|
| 10 [m]   |
| 500 [mm] |
| 450 [mm] |
| 634 [kW] |
| 112 [kW] |
| 866 [kW] |
|          |

- Reliable
- Easy to maintain
- Affordable
- High productivity

### **Cutter Suction Dredger**



# **ECO-Dredger**



#### ECO Dredger 200

Length overall (incl. cutter ladder): Length over pontoon (assembled): Dredging depth (ladder at 55): Suction pipe diameter: Discharge pipe diameter: Cutter power: Cutter speed (0-max.): Total installed power: Total dry weight (approx.) 15.4 [m] 12 [m] 6 [m] 250 [mm] 200 [mm] 40 [kW] 0-35 rpm 168 [kW] 19 mTon



#### **Sediment Dredger**

DREDGE YA