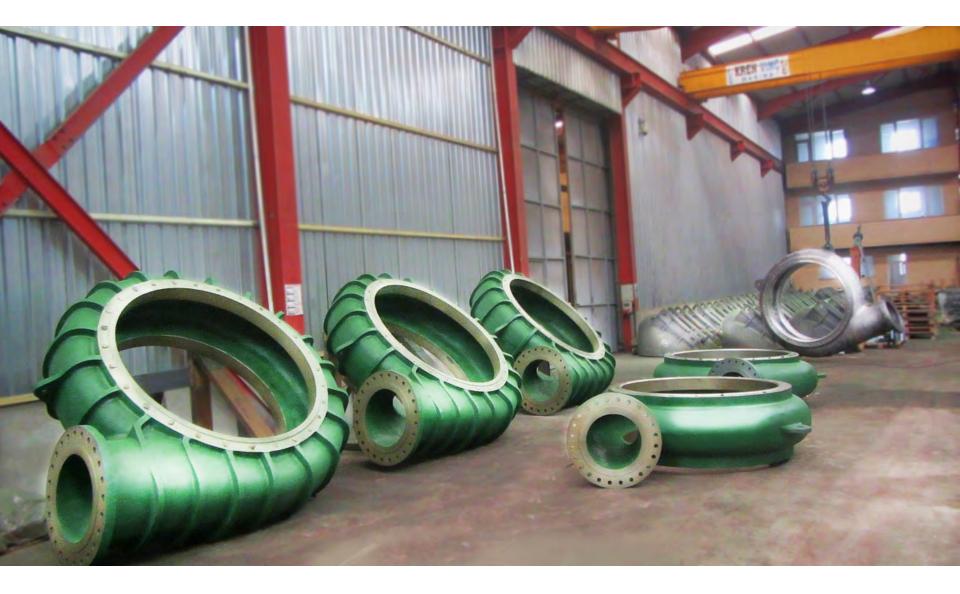

gth over pontoon (assembled): Dredging depth (ladder at 55): Suction pipe diameter: Discharge pipe diameter: Cutter power: Cutter speed (0-max.): Total installed power: Total dry weight (approx.) 15.4 [m] 12 [m] 6 [m] 250 [mm] 200 [mm] 40 [kW] 0-35 rpm 168 [kW] 19 mTon



#### **Sediment Dredger**

DREDGE YARD Dredging & Mining Equipment & Components



#### Sediment Dredger 200

Length overall (incl. cutter ladder): Length over pontoon (assembled): Dredging depth (ladder at 55): Suction pipe diameter: Discharge pipe diameter: Cutter power: Auger speed (0-max.): Total installed power: Total dry weight (approx.) 12.5 [m] 9.0 [m] 9 [m] 250 [mm] 200 [mm] 40 [kW] 0-100 rpm 168 [kW] 15 mTon





## **TSHD Components**



## **TSHD** Components



## **TSHD** Components



# **Dredge Pumps**





# **Dredge Pumps**





# **Dredge Pumps**



# **Dredge Valves**







# **Drag Heads**





# **Bow Coupling**









#### **Ball Joints**



#### **Ball Joint Eco-Flow**





# **Turning Glands**









# **Discharge Couplings**





# **Dredge Pipes**









#### **Tumblers**



# **Dredge Sheaves**









#### **Rubber Hoses**





#### **Suction Mouth**



# Engineering





# **Modifications and Upgrades**

DREDGE YARD Dredging & Mining Equipment & Components



Replacement of Dredge Pipes

# **Modifications and Upgrades**

DREDGE YARD Dredging & Mining Equipment & Components



New Valves, Bow Coupling and Pipes

# **Modifications and Upgrades**



# **Quality Control and Testing**







# **Quality Control and Testing**



# **Quality Control and Testing**





# **Wor