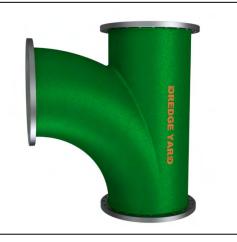

#### **Sediment Dredger**

DREDGE YARD Dredging & Mining Equipment & Components



#### Sediment Dredger 200

Length overall (incl. cutter ladder): Length over pontoon (assembled): Dredging depth (ladder at 55): Suction pipe diameter: Discharge pipe diameter: Cutter power: Auger speed (0-max.): Total installed power: Total dry weight (approx.) 12.5 [m] 9.0 [m] 9 [m] 250 [mm] 200 [mm] 40 [kW] 0-100 rpm 168 [kW] 15 mTon





## **TSHD Components**



## **TSHD** Components



## **TSHD** Components



# **Dredge Pumps**





# **Dredge Pumps**





# **Dredge Pumps**



# **Dredge Valves**







# **Drag Heads**





# **Bow Coupling**









#### **Ball Joints**



#### **Ball Joint Eco-Flow**





# **Turning Glands**









# **Discharge Couplings**





# **Dredge Pipes**









#### **Tumblers**



# **Dredge Sheaves**









#### **Rubber Hoses**





#### **Suction Mouth**



# Engineering





# **Modifications and Upgrades**

DREDGE YARD Dredging & Mining Equipment & Components



Replacement of Dredge Pipes

# **Modifications and Upgrades**

DREDGE YARD Dredging & Mining Equipment & Components



New Valves, Bow Coupling and Pipes

# **Modifications and Upgrades**



# **Quality Control and Testing**







# **Quality Control and Testing**



# **Quality Control and Testing**





# **World Wide Customers**





Dredging and Mining Equipment & Technology

# THANK YOU