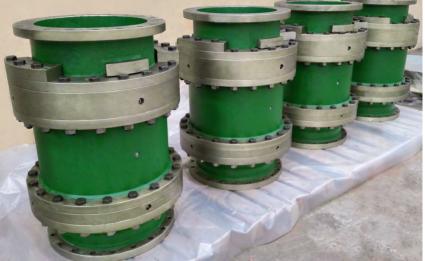

[m] 6 [m] 250 [mm] 200 [mm] 40 [kW] 0-35 rpm 168 [kW] 19 mTon



#### **Sediment Dredger**

DREDGE YARD Dredging & Mining Equipment & Components



#### Sediment Dredger 200

Length overall (incl. cutter ladder): Length over pontoon (assembled): Dredging depth (ladder at 55): Suction pipe diameter: Discharge pipe diameter: Cutter power: Auger speed (0-max.): Total installed power: Total dry weight (approx.) 12.5 [m] 9.0 [m] 9 [m] 250 [mm] 200 [mm] 40 [kW] 0-100 rpm 168 [kW] 15 mTon





## **TSHD Components**



## **TSHD** Components



## **TSHD** Components



# **Dredge Pumps**





# **Dredge Pumps**





# **Dredge Pumps**



# **Dredge Valves**







# **Drag Heads**





# **Bow Coupling**









#### **Ball Joints**



#### **Ball Joint Eco-Flow**





# **Turning Glands**









# **Discharge Couplings**





# **Dredge Pipes**









#### **Tumblers**



# **Dredge Sheaves**









#### **Rubber Hoses**





#### **Suction Mouth**



# Engineering





# **Modifications and Upgrades**

DREDGE YARD Dredging & Mining Equipment & Components



Replacement of Dredge Pipes

# **Modifications and Upgrades**

DREDGE YARD Dredging & Mining Equipment & Components



New Valves, Bow Coupling and Pipes

# **Modifications and Upgrades**



# **Quality Control and Testing**







# **Quality Control and Testing**



# **Quality Control and Testing**





# **World Wide Customers**





Dredging and Mining Equipment & Technology

# THANK YOU