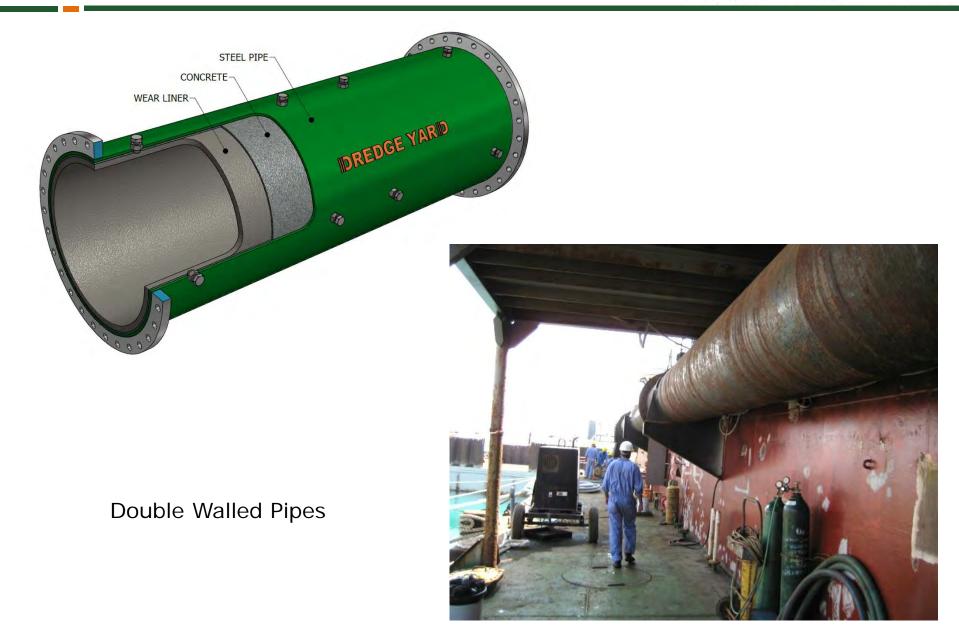

rpm 168 [kW] 15 mTon





## **TSHD Components**



## **TSHD** Components



## **TSHD** Components



# **Dredge Pumps**





# **Dredge Pumps**





# **Dredge Pumps**



# **Dredge Valves**







# **Drag Heads**





# **Bow Coupling**









#### **Ball Joints**



#### **Ball Joint Eco-Flow**





# **Turning Glands**









# **Discharge Couplings**





# **Dredge Pipes**









#### **Tumblers**



# **Dredge Sheaves**









#### **Rubber Hoses**





#### **Suction Mouth**



# Engineering





# **Modifications and Upgrades**

DREDGE YARD Dredging & Mining Equipment & Components



Replacement of Dredge Pipes

# **Modifications and Upgrades**

DREDGE YARD Dredging & Mining Equipment & Components



New Valves, Bow Coupling and Pipes

# **Modifications and Upgrades**



# **Quality Control and Testing**







# **Quality Control and Testing**



# **Quality Control and Testing**





# **World Wide Customers**





Dredging and Mining Equipment & Technology

# THANK YOU