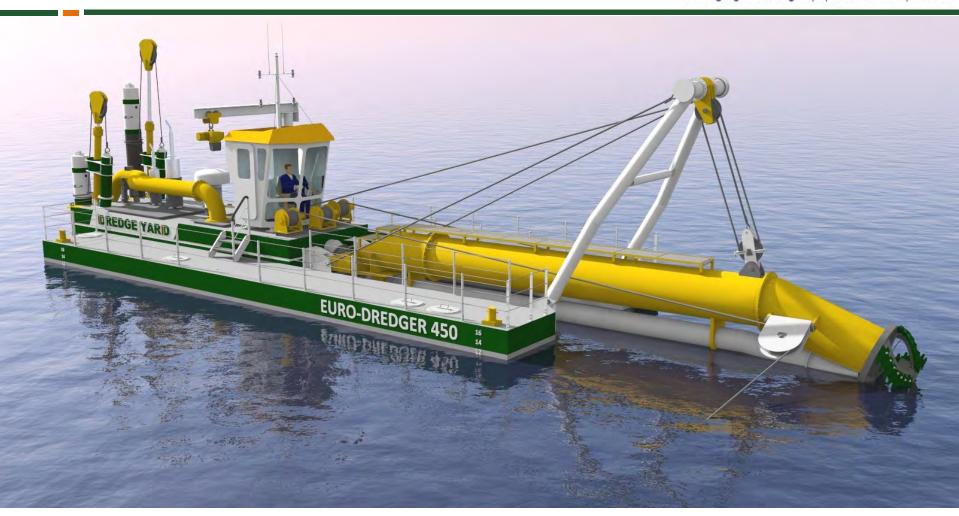

# **Cutter Suction Dredger**

DREDGE YARD Dredging & Mining Equipment & Components

#### **EURO-DREDGER 450**

| 25.1[m]  |
|----------|
| 10 [m]   |
| 500 [mm] |
| 450 [mm] |
| 634 [kW] |
| 112 [kW] |
| 866 [kW] |
|          |

- Reliable
- Easy to maintain
- Affordable
- High productivity

### **Cutter Suction Dredger**