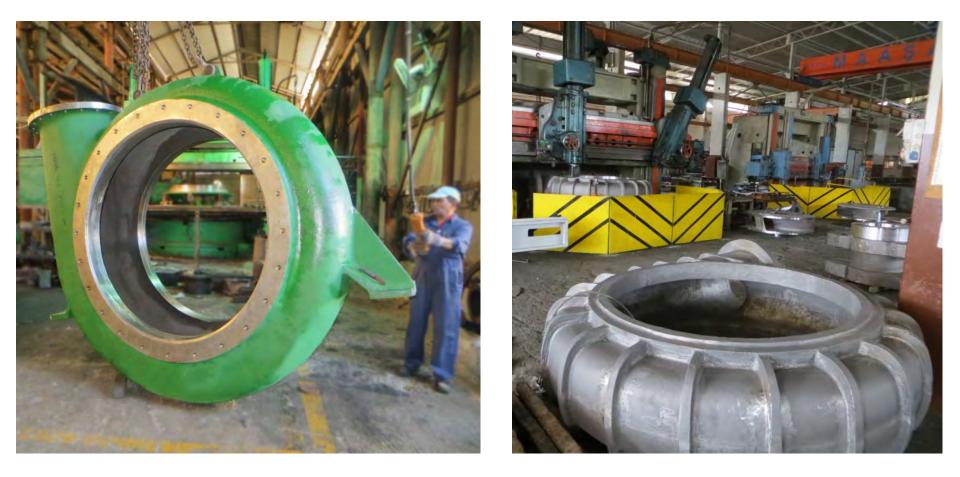

led): Dredging depth (ladder at 55): Suction pipe diameter: Discharge pipe diameter: Cutter power: Cutter speed (0-max.): Total installed power: Total dry weight (approx.) 15.4 [m] 12 [m] 6 [m] 250 [mm] 200 [mm] 40 [kW] 0-35 rpm 168 [kW] 19 mTon



#### **Sediment Dredger**

DREDGE YARD Dredging & Mining Equipment & Components



#### Sediment Dredger 200

Length overall (incl. cutter ladder): Length over pontoon (assembled): Dredging depth (ladder at 55): Suction pipe diameter: Discharge pipe diameter: Cutter power: Auger speed (0-max.): Total installed power: Total dry weight (approx.) 12.5 [m] 9.0 [m] 9 [m] 250 [mm] 200 [mm] 40 [kW] 0-100 rpm 168 [kW] 15 mTon





## **TSHD Components**



## **TSHD** Components



## **TSHD** Components



# **Dredge Pumps**





# **Dredge Pumps**





# **Dredge Pumps**



# **Dredge Valves**







# **Drag Heads**





# **Bow Coupling**









#### **Ball Joints**



#### **Ball Joint Eco-Flow**





# **Turning Glands**









# **Discharge Couplings**





# **Dredge Pipes**









#### **Tumblers**



# **Dredge Sheaves**









#### **Rubber Hoses**





#### **Suction Mouth**



# Engineering





# **Modifications and Upgrades**

DREDGE YARD Dredging & Mining Equipment & Components



Replacement of Dredge Pipes

# **Modifications and Upgrades**

DREDGE YARD Dredging & Mining Equipment & Components



New Valves, Bow Coupling and Pipes

# **Modifications and Upgrades**



# **Quality Control and Testing**







# **Quality Control and Testing**



# **Quality Control and Testing**





# **World Wide Customers**