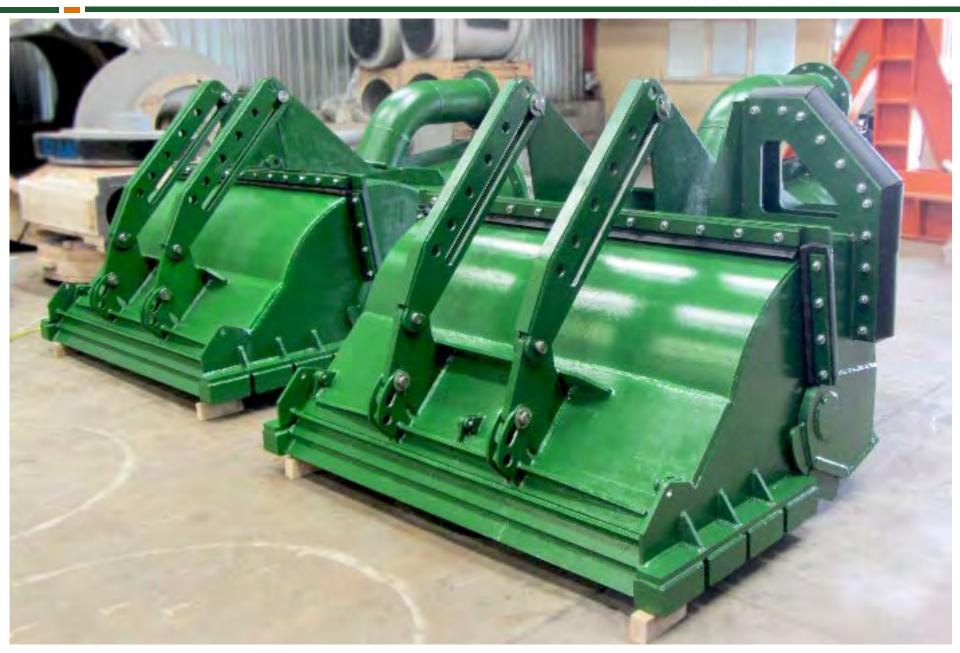

ipe diameter: Cutter power: Cutter speed (0-max.): Total installed power: Total dry weight (approx.) 15.4 [m] 12 [m] 6 [m] 250 [mm] 200 [mm] 40 [kW] 0-35 rpm 168 [kW] 19 mTon



#### **Sediment Dredger**

DREDGE YARD Dredging & Mining Equipment & Components



#### Sediment Dredger 200

Length overall (incl. cutter ladder): Length over pontoon (assembled): Dredging depth (ladder at 55): Suction pipe diameter: Discharge pipe diameter: Cutter power: Auger speed (0-max.): Total installed power: Total dry weight (approx.) 12.5 [m] 9.0 [m] 9 [m] 250 [mm] 200 [mm] 40 [kW] 0-100 rpm 168 [kW] 15 mTon





## **TSHD Components**



## **TSHD** Components



## **TSHD** Components



# **Dredge Pumps**





# **Dredge Pumps**





# **Dredge Pumps**



# **Dredge Valves**







# **Drag Heads**





# **Bow Coupling**









#### **Ball Joints**



#### **Ball Joint Eco-Flow**





# **Turning Glands**









# **Discharge Couplings**





# **Dredge Pipes**









#### **Tumblers**



# **Dredge Sheaves**









#### **Rubber Hoses**





#### **Suction Mouth**



# Engineering





# **Modifications and Upgrades**

DREDGE YARD Dredging & Mining Equipment & Components



Replacement of Dredge Pipes

# **Modifications and Upgrades**

DREDGE YARD Dredging & Mining Equipment & Components



New Valves, Bow Coupling and Pipes

# **Modifications and Upgrades**



# **Quality Control and Testing**







# **Quality Control and Testing**



# **Quality Control and Testing**





# **World Wide Customers**





Dredging and Mining Equipment & Technology

# THANK YOU