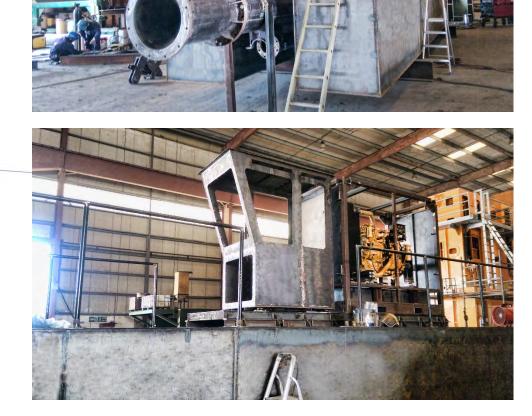

ey





## **Production Facilities**



#### **Production Facilities**











## **Cutter Suction Dredgers**



# **Cutter Suction Dredger**

DREDGE YARD Dredging & Mining Equipment & Components



#### **EURO-DREDGER 450**

| 25.1[m]  |
|----------|
| 10 [m]   |
| 500 [mm] |
| 450 [mm] |
| 634 [kW] |
| 112 [kW] |
| 866 [kW] |
|          |

- Reliable
- Easy to maintain
- Affordable
- High productivity

### **Cutter Suction Dredger**



# **ECO-Dredger**



#### ECO Dredger 200

Length overall (incl. cutter ladder): Length over pontoon (assembled): Dredging depth (ladder at 55): Suction pipe diameter: Discharge pipe diameter: Cutter power: Cutter speed (0-max.): Total installed power: Total dry weight (approx.) 15.4 [m] 12 [m] 6 [m] 250 [mm] 200 [mm] 40 [kW] 0-35 rpm 168 [kW] 19 mTon



#### **Sediment Dredger**

DREDGE YARD Dredging & Mining Equipment & Components



#### Sediment Dredger 200

Length overall (incl. cutter ladder): Length over pontoon (assembled): Dredging depth (ladder at 55): Suction pipe diameter: Discharge pipe diameter: Cutter power: Auger speed (0-max.): Total installed power: Total dry weight (approx.) 12.5 [m] 9.0 [m] 9 [m] 250 [mm] 200 [mm] 40 [kW] 0-100 rpm 168 [kW] 15 mTon





## **TSHD Components**



## **TSHD** Components



## **TSHD** Components



# **Dredge Pumps**





# **Dredge Pumps**





# **Dredge Pumps**



# **Dredge Valves**







# **Drag Heads**





# **Bow Coupling**









#### **Ball Joints**



#### **Ball Joint Eco-Flow**





# **Turning Glands**









# **Discharge Couplings**





# **Dredge Pipes**