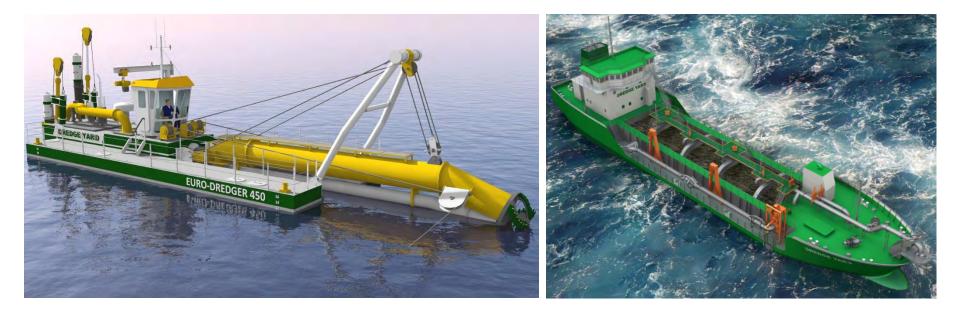

#### **EURO-DREDGER 450**

| 25.1[m]  |
|----------|
| 10 [m]   |
| 500 [mm] |
| 450 [mm] |
| 634 [kW] |
| 112 [kW] |
| 866 [kW] |
|          |

- Reliable
- Easy to maintain
- Affordable
- High productivity