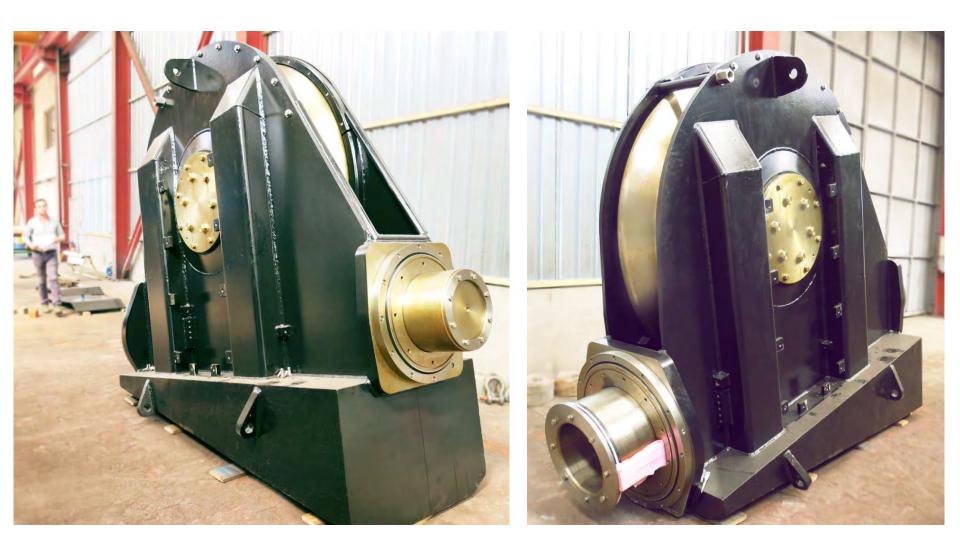

edger**

DREDGE YARD Dredging & Mining Equipment & Components



#### Sediment Dredger 200

Length overall (incl. cutter ladder): Length over pontoon (assembled): Dredging depth (ladder at 55): Suction pipe diameter: Discharge pipe diameter: Cutter power: Auger speed (0-max.): Total installed power: Total dry weight (approx.) 12.5 [m] 9.0 [m] 9 [m] 250 [mm] 200 [mm] 40 [kW] 0-100 rpm 168 [kW] 15 mTon





## **TSHD Components**



## **TSHD** Components



## **TSHD** Components



# **Dredge Pumps**





# **Dredge Pumps**





# **Dredge Pumps**



# **Dredge Valves**







# **Drag Heads**





# **Bow Coupling**









#### **Ball Joints**



#### **Ball Joint Eco-Flow**





# **Turning Glands**









# **Discharge Couplings**





# **Dredge Pipes**









#### **Tumblers**



# **Dredge Sheaves**









#### **Rubber Hoses**





#### **Suction Mouth**



# Engineering





# **Modifications and Upgrades**

DREDGE YARD Dredging & Mining Equipment & Components



Replacement of Dredge Pipes

# **Modifications and Upgrades**

DREDGE YARD Dredging & Mining Equipment & Components



New Valves, Bow Coupling and Pipes

# **Modifications and Upgrades**



# **Quality Control and Testing**







# **Quality Control and Testing**



# **Quality Control and Testing**





# **World Wide Customers**





Dredging and Mining Equipment & Technology

# THANK YOU