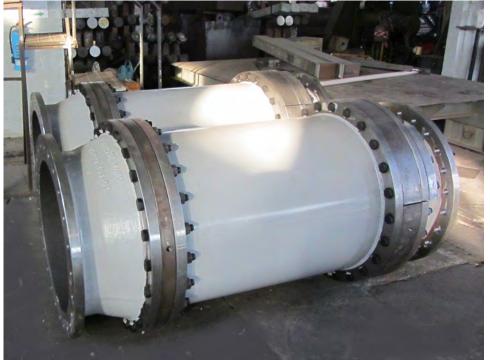

6 [m] 250 [mm] 200 [mm] 40 [kW] 0-35 rpm 168 [kW] 19 mTon



#### **Sediment Dredger**

DREDGE YARD Dredging & Mining Equipment & Components



#### Sediment Dredger 200

Length overall (incl. cutter ladder): Length over pontoon (assembled): Dredging depth (ladder at 55): Suction pipe diameter: Discharge pipe diameter: Cutter power: Auger speed (0-max.): Total installed power: Total dry weight (approx.) 12.5 [m] 9.0 [m] 9 [m] 250 [mm] 200 [mm] 40 [kW] 0-100 rpm 168 [kW] 15 mTon





## **TSHD Components**



## **TSHD** Components



## **TSHD** Components



# **Dredge Pumps**





# **Dredge Pumps**





# **Dredge Pumps**



# **Dredge Valves**







# **Drag Heads**





# **Bow Coupling**









#### **Ball Joints**



#### **Ball Joint Eco-Flow**





# **Turning Glands**









# **Discharge Couplings**





# **Dredge Pipes**









#### **Tumblers**



# **Dredge Sheaves**









#### **Rubber Hoses**





#### **Suction Mouth**



# Engineering





# **Modifications and Upgrades**

DREDGE YARD Dredging & Mining Equipment & Components



Replacement of Dredge Pipes

# **Modifications and Upgrades**

DREDGE YARD Dredging & Mining Equipment & Components



New Valves, Bow Coupling and Pipes

# **Modifications and Upgrades**



# **Quality Control and Testing**







# **Quality Control and Testing**



# **Quality Control and Testing**





# **World Wide Customers**





Dredging and Mining Equipment & Technology

# THANK YOU