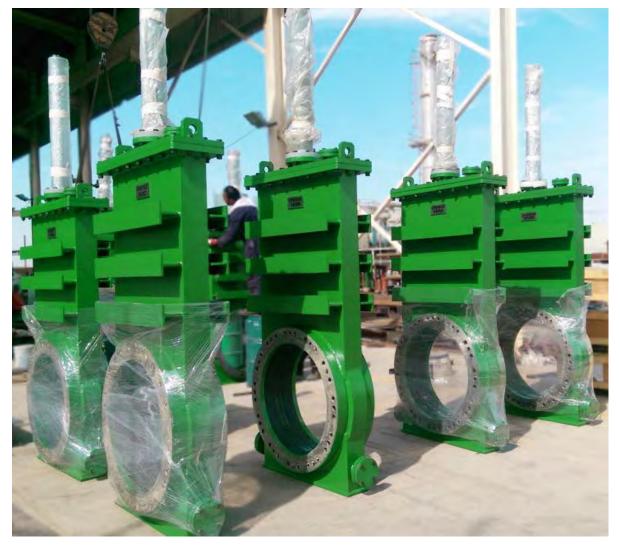

diameter: Discharge pipe diameter: Cutter power: Cutter speed (0-max.): Total installed power: Total dry weight (approx.) 15.4 [m] 12 [m] 6 [m] 250 [mm] 200 [mm] 40 [kW] 0-35 rpm 168 [kW] 19 mTon



#### **Sediment Dredger**

DREDGE YARD Dredging & Mining Equipment & Components



#### Sediment Dredger 200

Length overall (incl. cutter ladder): Length over pontoon (assembled): Dredging depth (ladder at 55): Suction pipe diameter: Discharge pipe diameter: Cutter power: Auger speed (0-max.): Total installed power: Total dry weight (approx.) 12.5 [m] 9.0 [m] 9 [m] 250 [mm] 200 [mm] 40 [kW] 0-100 rpm 168 [kW] 15 mTon





## **TSHD Components**



## **TSHD** Components



## **TSHD** Components



# **Dredge Pumps**





# **Dredge Pumps**





# **Dredge Pumps**



# **Dredge Valves**







# **Drag Heads**





# **Bow Coupling**









#### **Ball Joints**



#### **Ball Joint Eco-Flow**





# **Turning Glands**









# **Discharge Couplings**





# **Dredge Pipes**









#### **Tumblers**



# **Dredge Sheaves**









#### **Rubber Hoses**





#### **Suction Mouth**



# Engineering





# **Modifications and Upgrades**

DREDGE YARD Dredging & Mining Equipment & Components



Replacement of Dredge Pipes

# **Modifications and Upgrades**

DREDGE YARD Dredging & Mining Equipment & Components



New Valves, Bow Coupling and Pipes

# **Modifications and Upgrades**



# **Quality Control and Testing**







# **Quality Control and Testing**



# **Quality Control and Testing**





# **World Wide Customers**





Dredging and Mining Equipment & Technology

# TH