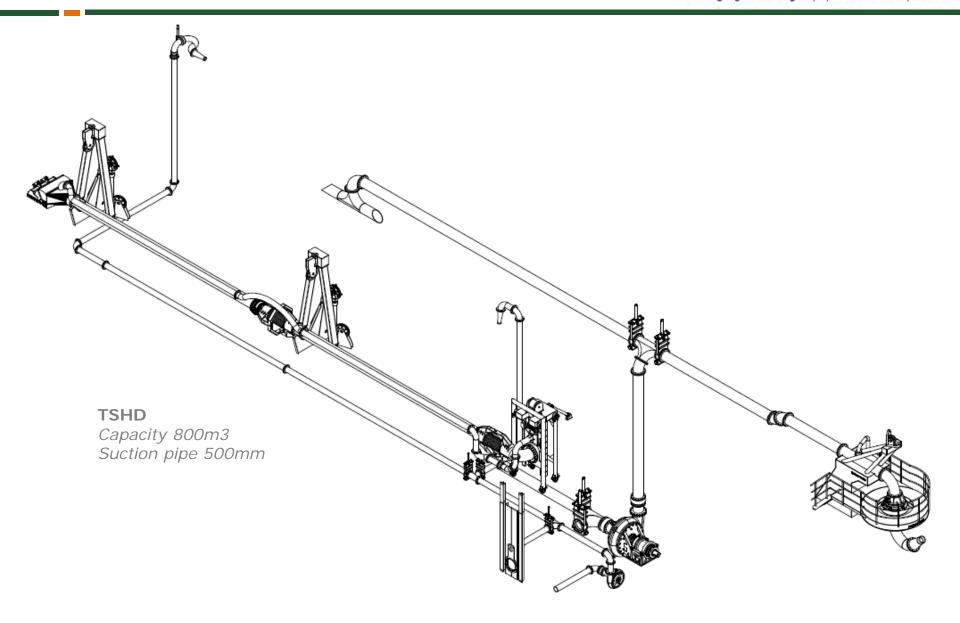

ncl. cutter ladder): Length over pontoon (assembled): Dredging depth (ladder at 55): Suction pipe diameter: Discharge pipe diameter: Cutter power: Cutter speed (0-max.): Total installed power: Total dry weight (approx.) 15.4 [m] 12 [m] 6 [m] 250 [mm] 200 [mm] 40 [kW] 0-35 rpm 168 [kW] 19 mTon



#### **Sediment Dredger**

DREDGE YARD Dredging & Mining Equipment & Components



#### Sediment Dredger 200

Length overall (incl. cutter ladder): Length over pontoon (assembled): Dredging depth (ladder at 55): Suction pipe diameter: Discharge pipe diameter: Cutter power: Auger speed (0-max.): Total installed power: Total dry weight (approx.) 12.5 [m] 9.0 [m] 9 [m] 250 [mm] 200 [mm] 40 [kW] 0-100 rpm 168 [kW] 15 mTon





## **TSHD Components**



## **TSHD** Components



## **TSHD** Components



# **Dredge Pumps**





# **Dredge Pumps**





# **Dredge Pumps**



# **Dredge Valves**







# **Drag Heads**





# **Bow Coupling**









#### **Ball Joints**



#### **Ball Joint Eco-Flow**





# **Turning Glands**









# **Discharge Couplings**





# **Dredge Pipes**









#### **Tumblers**



# **Dredge Sheaves**









#### **Rubber Hoses**





#### **Suction Mouth**



# Engineering





# **Modifications and Upgrades**

DREDGE YARD Dredging & Mining Equipment & Components



Replacement of Dredge Pipes

# **Modifications and Upgrades**

DREDGE YARD Dredging & Mining Equipment & Components



New Valves, Bow Coupling and Pipes

# **Modifications and Upgrades**



# **Quality Control and Testing**







# **Quality Control and Testing**



# **Quality Control an