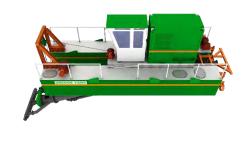

#### **Sediment Dredger**

DREDGE YARD Dredging & Mining Equipment & Components

#### Sediment Dredger 200

Length overall (incl. cutter ladder): Length over pontoon (assembled): Dredging depth (ladder at 55): Suction pipe diameter: Discharge pipe diameter: Cutter power: Auger speed (0-max.): Total installed power: Total dry weight (approx.) 12.5 [m] 9.0 [m] 9 [m] 250 [mm] 200 [mm] 40 [kW] 0-100 rpm 168 [kW] 15 mTon