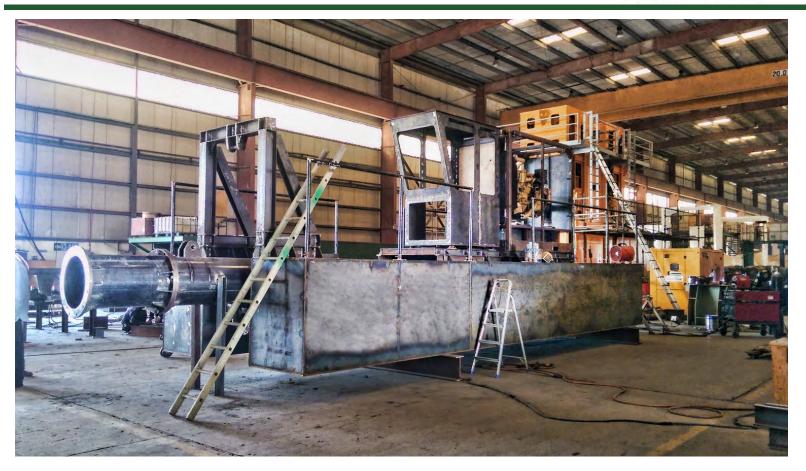

# **Cutter Suction Dredgers**



# **Cutter Suction Dredger**

DREDGE YARD Dredging & Mining Equipment & Components



#### **EURO-DREDGER 450**

| 25.1[m]  |
|----------|
| 10 [m]   |
| 500 [mm] |
| 450 [mm] |
| 634 [kW] |
| 112 [kW] |
| 866 [kW] |
|          |

- Reliable
- Easy to maintain
- Affordable
- High productivity

### **Cutter Suction Dredger**



# **ECO-Dredger**



#### ECO Dredger 200

Length overall (incl. cutter ladder): Length over pontoon (assembled): Dredging depth (ladder at 55): Suction pipe diameter: Discharge pipe diameter: Cutter power: Cutter speed (0-max.): Total installed power: Total dry weight (approx.) 15.4 [m] 12 [m] 6 [m] 250 [mm] 200 [mm] 40 [kW] 0-35 rpm 168 [kW] 19 mTon



#### **Sediment Dredger**

DREDGE YARD Dredging & Mining Equipment & Components



#### Sediment Dredger 200

Length overall (incl. cutter ladder): Length over pontoon (assembled): Dredging depth (ladder at 55): Suction pipe diameter: Discharge pipe diameter: Cutter power: Auger speed (0-max.): Total installed power: Total dry weight (approx.) 12.5 [m] 9.0 [m] 9 [m] 250 [mm] 200 [mm] 40 [kW] 0-100 rpm 168 [kW] 15 mTon





## **TSHD Components**



## **TSHD** Components



## **TSHD** Components



# **Dredge Pumps**





# **Dredge Pumps**





# **Dredge Pumps**



# **Dredge Valves**







# **Drag Heads**





# **Bow Coupling**









#### **Ball Joints**



#### **Ball Joint Eco-Flow**





# **Turning Glands**









# **Discharge Couplings**





# **Dredge Pipes**









#### **Tumblers**



# **Dredge Sheaves**









#### **Rubber Hoses**





####