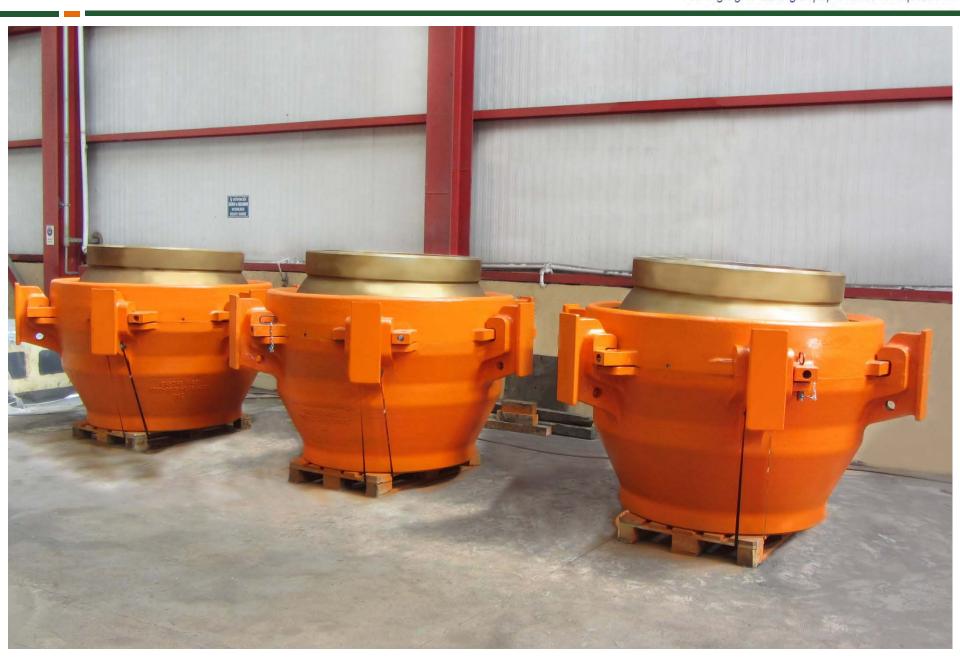

otal installed power: Total dry weight (approx.) 15.4 [m] 12 [m] 6 [m] 250 [mm] 200 [mm] 40 [kW] 0-35 rpm 168 [kW] 19 mTon



#### **Sediment Dredger**

DREDGE YARD Dredging & Mining Equipment & Components



#### Sediment Dredger 200

Length overall (incl. cutter ladder): Length over pontoon (assembled): Dredging depth (ladder at 55): Suction pipe diameter: Discharge pipe diameter: Cutter power: Auger speed (0-max.): Total installed power: Total dry weight (approx.) 12.5 [m] 9.0 [m] 9 [m] 250 [mm] 200 [mm] 40 [kW] 0-100 rpm 168 [kW] 15 mTon





## **TSHD Components**



## **TSHD** Components



## **TSHD** Components



# **Dredge Pumps**





# **Dredge Pumps**





# **Dredge Pumps**



# **Dredge Valves**







# **Drag Heads**





# **Bow Coupling**









#### **Ball Joints**



#### **Ball Joint Eco-Flow**





# **Turning Glands**









# **Discharge Couplings**





# **Dredge Pipes**









#### **Tumblers**



# **Dredge Sheaves**









#### **Rubber Hoses**





#### **Suction Mouth**



# Engineering





# **Modifications and Upgrades**

DREDGE YARD Dredging & Mining Equipment & Components



Replacement of Dredge Pipes

# **Modifications and Upgrades**

DREDGE YARD Dredging & Mining Equipment & Components



New Valves, Bow Coupling and Pipes

# **Modifications and Upgrades**



# **Quality Control and Testing**







# **Quality Control and Testing**



# **Quality Control and Testing**





# **World Wide Customers**





Dredging and Mining Equipment & Technology

# THANK YOU