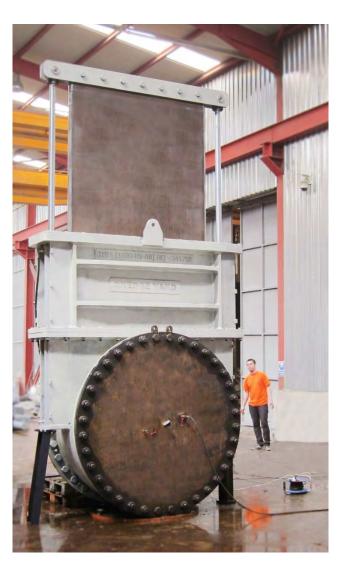

pe diameter: Discharge pipe diameter: Cutter power: Cutter speed (0-max.): Total installed power: Total dry weight (approx.) 15.4 [m] 12 [m] 6 [m] 250 [mm] 200 [mm] 40 [kW] 0-35 rpm 168 [kW] 19 mTon



#### **Sediment Dredger**

DREDGE YARD Dredging & Mining Equipment & Components



#### Sediment Dredger 200

Length overall (incl. cutter ladder): Length over pontoon (assembled): Dredging depth (ladder at 55): Suction pipe diameter: Discharge pipe diameter: Cutter power: Auger speed (0-max.): Total installed power: Total dry weight (approx.) 12.5 [m] 9.0 [m] 9 [m] 250 [mm] 200 [mm] 40 [kW] 0-100 rpm 168 [kW] 15 mTon





## **TSHD Components**



## **TSHD** Components



## **TSHD** Components



# **Dredge Pumps**





# **Dredge Pumps**





# **Dredge Pumps**



# **Dredge Valves**







# **Drag Heads**





# **Bow Coupling**









#### **Ball Joints**



#### **Ball Joint Eco-Flow**





# **Turning Glands**









# **Discharge Couplings**





# **Dredge Pipes**









#### **Tumblers**



# **Dredge Sheaves**









#### **Rubber Hoses**





#### **Suction Mouth**



# Engineering





# **Modifications and Upgrades**

DREDGE YARD Dredging & Mining Equipment & Components



Replacement of Dredge Pipes

# **Modifications and Upgrades**

DREDGE YARD Dredging & Mining Equipment & Components



New Valves, Bow Coupling and Pipes

# **Modifications and Upgrades**



# **Quality Control and Testing**







# **Quality Control and Testing**



# **Quality Control and Testing**





# **World Wide Customers**





Dredging and Mining Equipment & Technology

#