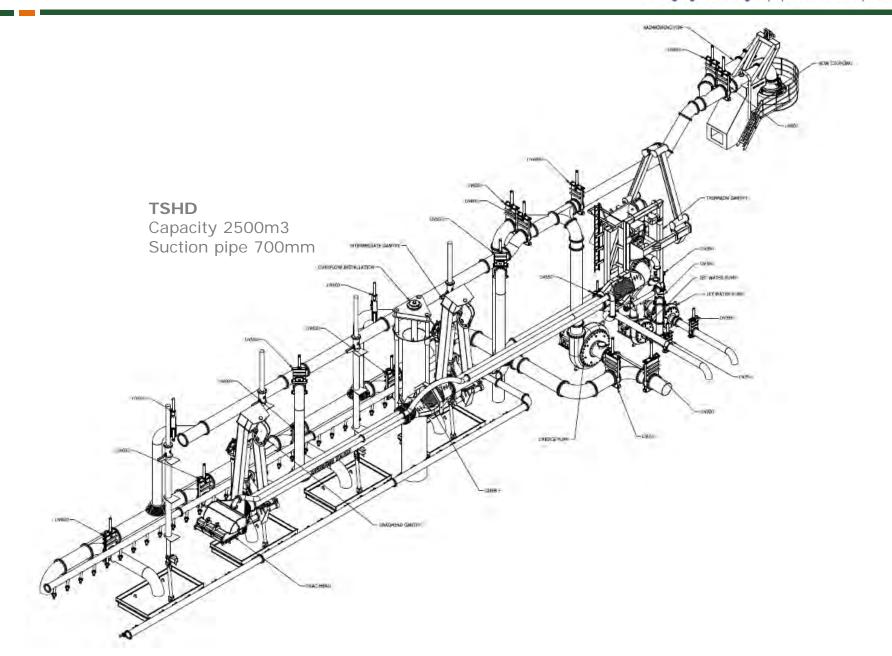

ger 200

Length overall (incl. cutter ladder): Length over pontoon (assembled): Dredging depth (ladder at 55): Suction pipe diameter: Discharge pipe diameter: Cutter power: Cutter speed (0-max.): Total installed power: Total dry weight (approx.) 15.4 [m] 12 [m] 6 [m] 250 [mm] 200 [mm] 40 [kW] 0-35 rpm 168 [kW] 19 mTon



#### **Sediment Dredger**

DREDGE YARD Dredging & Mining Equipment & Components



#### Sediment Dredger 200

Length overall (incl. cutter ladder): Length over pontoon (assembled): Dredging depth (ladder at 55): Suction pipe diameter: Discharge pipe diameter: Cutter power: Auger speed (0-max.): Total installed power: Total dry weight (approx.) 12.5 [m] 9.0 [m] 9 [m] 250 [mm] 200 [mm] 40 [kW] 0-100 rpm 168 [kW] 15 mTon





## **TSHD Components**



## **TSHD** Components



## **TSHD** Components



# **Dredge Pumps**





# **Dredge Pumps**





# **Dredge Pumps**



# **Dredge Valves**







# **Drag Heads**





# **Bow Coupling**









#### **Ball Joints**



#### **Ball Joint Eco-Flow**





# **Turning Glands**









# **Discharge Couplings**





# **Dredge Pipes**









#### **Tumblers**



# **Dredge Sheaves**









#### **Rubber Hoses**





#### **Suction Mouth**



# Engineering





# **Modifications and Upgrades**

DREDGE YARD Dredging & Mining Equipment & Components



Replacement of Dredge Pipes

# **Modifications and Upgrades**

DREDGE YARD Dredging & Mining Equipment & Components



New Valves, Bow Coupling and Pipes

# **Modifications and Upgrades**



# **Quality Control and Testing**







# **Quality Control and Testing**