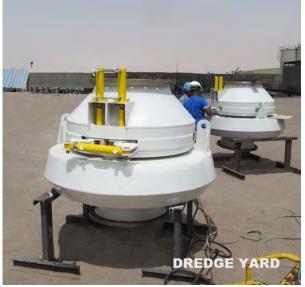

: Cutter speed (0-max.): Total installed power: Total dry weight (approx.) 15.4 [m] 12 [m] 6 [m] 250 [mm] 200 [mm] 40 [kW] 0-35 rpm 168 [kW] 19 mTon



#### **Sediment Dredger**

DREDGE YARD Dredging & Mining Equipment & Components



#### Sediment Dredger 200

Length overall (incl. cutter ladder): Length over pontoon (assembled): Dredging depth (ladder at 55): Suction pipe diameter: Discharge pipe diameter: Cutter power: Auger speed (0-max.): Total installed power: Total dry weight (approx.) 12.5 [m] 9.0 [m] 9 [m] 250 [mm] 200 [mm] 40 [kW] 0-100 rpm 168 [kW] 15 mTon





## **TSHD Components**



## **TSHD** Components



## **TSHD** Components



# **Dredge Pumps**





# **Dredge Pumps**





# **Dredge Pumps**



# **Dredge Valves**







# **Drag Heads**





# **Bow Coupling**









#### **Ball Joints**



#### **Ball Joint Eco-Flow**





# **Turning Glands**









# **Discharge Couplings**





# **Dredge Pipes**









#### **Tumblers**



# **Dredge Sheaves**









#### **Rubber Hoses**





#### **Suction Mouth**



# Engineering





# **Modifications and Upgrades**

DREDGE YARD Dredging & Mining Equipment & Components



Replacement of Dredge Pipes

# **Modifications and Upgrades**

DREDGE YARD Dredging & Mining Equipment & Components



New Valves, Bow Coupling and Pipes

# **Modifications and Upgrades**



# **Quality Control and Testing**







# **Quality Control and Testing**



# **Quality Control and Testing**





# **World Wide Customers**





Dredging and Mining Equipment & Technology

# THANK YOU