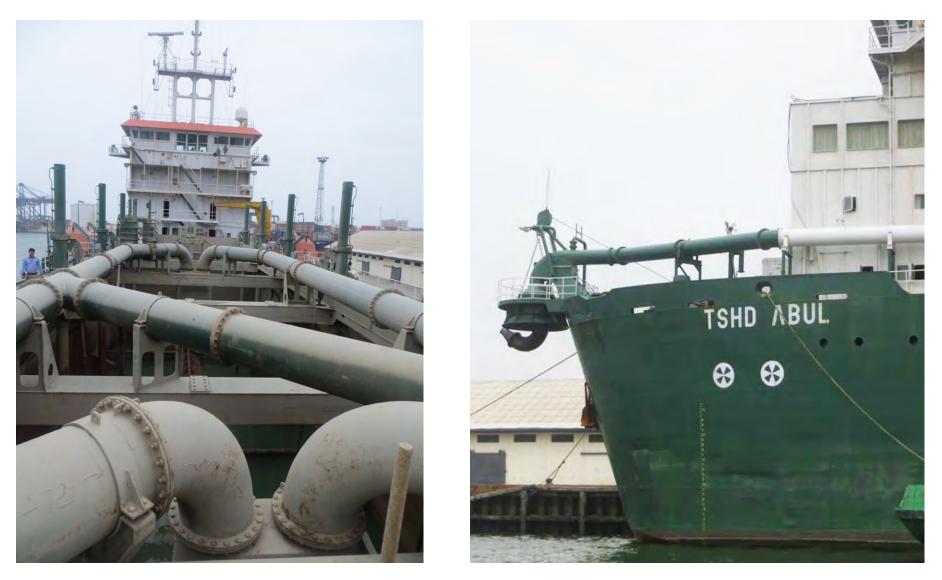

# **Modifications and Upgrades**

DREDGE YARD Dredging & Mining Equipment & Components

Replacement of Dredge Pipes

# **Modifications and Upgrades**

DREDGE YARD Dredging & Mining Equipment & Components

New Valves, Bow Coupling and Pipes