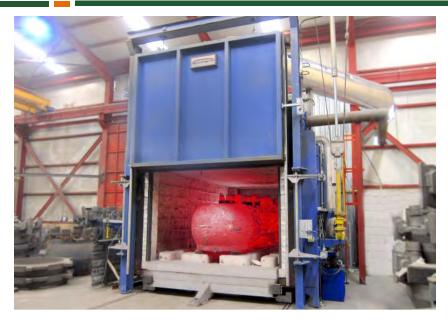

# **Dredge Equipment and Components**





- Specialized in Dredging and Mining
- Engineering and Components
- Trailing Suction Hopper Dredgers
- Cutter Suction Dredgers
- Pipes and couplings

## **Dredge Yard Team**



Netherlands



Turkey





## **Production Facilities**



#### **Production Facilities**











## **Cutter Suction Dredgers**



# **Cutter Suction Dredger**

DREDGE YARD Dredging & Mining Equipment & Components



#### **EURO-DREDGER 450**

| 25.1[m]  |
|----------|
| 10 [m]   |
| 500 [mm] |
| 450 [mm] |
| 634 [kW] |
| 112 [kW] |
| 866 [kW] |
|          |

- Reliable
- Easy to maintain
- Affordable
- High productivity

### **Cutter Suction Dredger**



# **ECO-Dredger**



#### ECO Dredger 200

Length overall (incl. cutter ladder): Length over pontoon (assembled): Dredging depth (ladder at 55): Suction pipe diameter: Discharge pipe diameter: Cutter power: Cutter speed (0-max.): Total installed power: Total dry weight (approx.) 15.4 [m] 12 [m] 6 [m] 250 [mm] 200 [mm] 40 [kW] 0-35 rpm 168 [kW] 19 mTon



#### **Sediment Dredger**

DREDGE YARD Dredging & Mining Equipment & Com