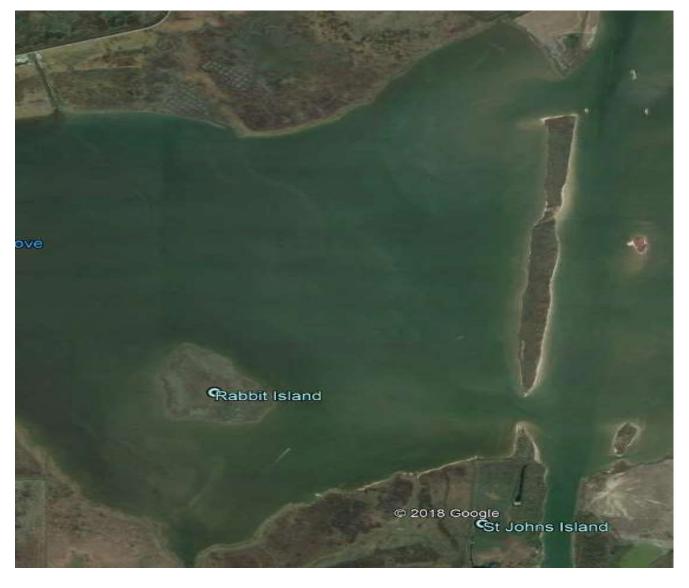

#### Rabbit Island

### Rabbit Island

Coastal Protection and Restoration Authority of Louisiana

Photo Courtesy of Louisiana

Department of Wildlife and Fisheries