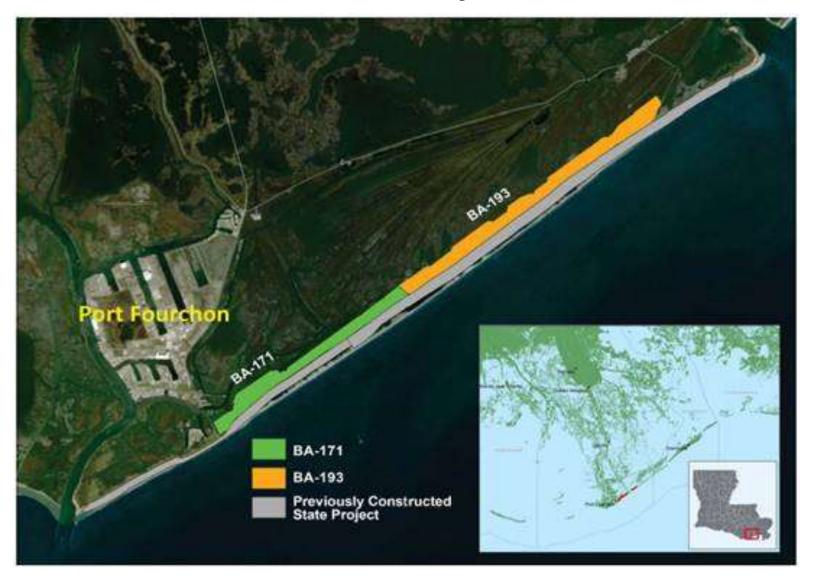

#### Caminada Headland Back Barrier Marsh Creation Project Increment 1 (BA-0171)

#### Caminada Headland Back Barrier Marsh Creation Project Increment 2 (BA-0193)

#### Caminada Headland Back Barrier Marsh Creation Project (BA-0171)