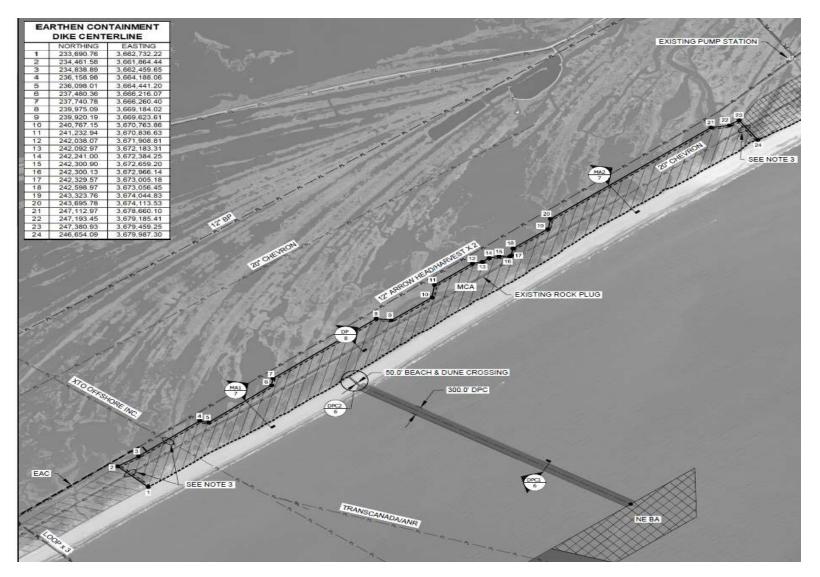

#### Caminada Headland Back Barrier Marsh Creation Project Increment 1 (BA-0171)

#### Caminada Headland Back Barrier Marsh Creation Project Increment 2 (BA-0193)

#### Caminada Headland Back Barrier Marsh Creation Project (BA-0171)