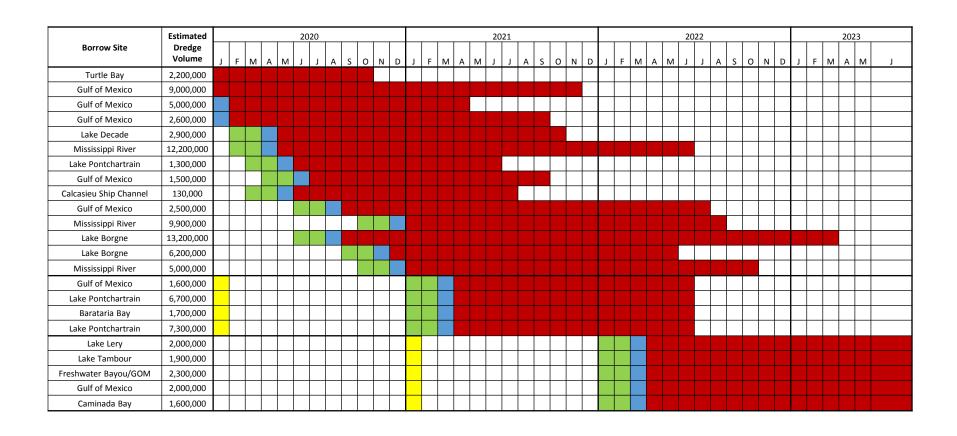

tion and Restoration Authority of Louisiana



Photo Courtesy of Louisiana

Department of Wildlife and Fisheries



#### Golden Triangle Marsh Creation



#### Golden Triangle Marsh Creation



# **Existing Conditions**



# **Existing Conditions**



#### Lake Borgne Marsh Creation - Increment One



## NRDA Lake Borgne - Increment One



# West Grand Terre Beach Nourishment and Stabilization



## West Grand Terre Beach Nourishment and Stabilization



### West Grand Terre Beach Nourishment and Stabilization



### **Barataria Basin Ridge and Marsh Creation - Spanish Pass Increment**

1800 acres marsh & ridge /w+12.2 to +13.9 million cubic yards



Coastal Protection and Restoration Authority of Louisiana

#### Caminada Headland Back Barrier Marsh Creation Project Increment 1 (BA-0171)





### **CONNECT WITH US!**



@Louisiana CPRA