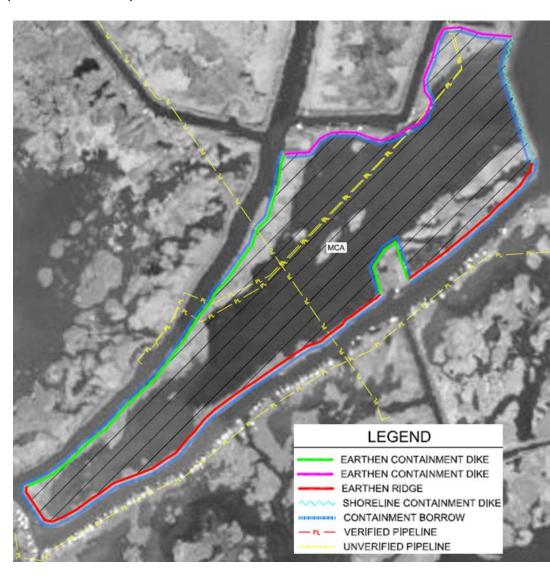

# Bayou De Cade Ridge and Marsh Creation Project (TE-138)

# Bayou De Cade Ridge and Marsh Creation Project (TE-138)

• **Project Location:** Terrebonne Parish

Borrow Location: Lake De Cade

Marsh Creation Area: 473 Acres

Estimated Dredge Quantity: 2.7 MCY

• Estimated Earthen Ridge: 11,130 LF

Bid Date: 2020

Estimated Construction Costs: \$20M