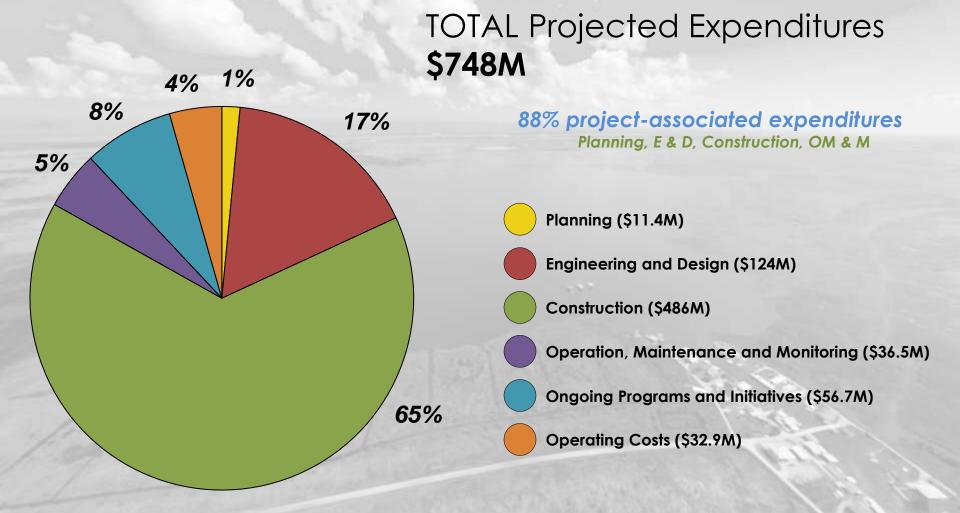

#### **TOTAL Projected Expenditures FY20**

By Project Phase

#### What's in the Plan?

- Planning 6 projects, \$11.4M
- Construction ————— 58 projects, \$486M

Project-Associated Expenditures = 88% of total