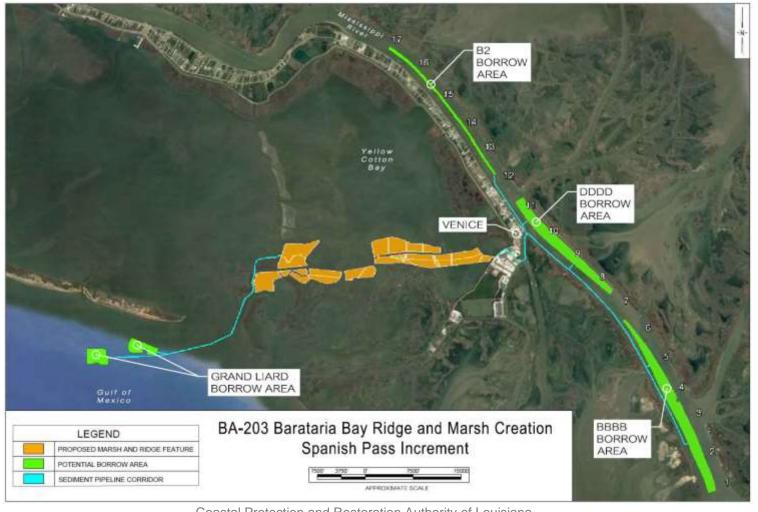

### **Barataria Basin Ridge and Marsh Creation - Spanish Pass Increment**

1800 acres marsh & ridge /w+12.2 to +13.9 million cubic yards

Coastal Protection and Restoration Authority of Louisiana