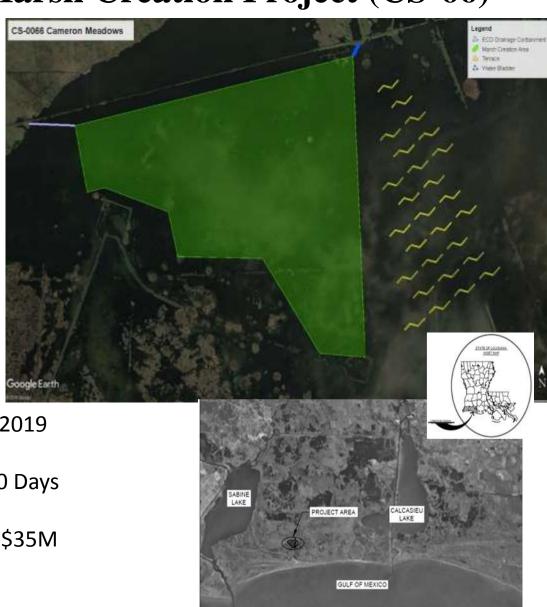

#### Cameron Meadows Marsh Creation Project (CS-66)

• **Project Location:** Cameron Parish

**Borrow Location:** Gulf of Mexico

Marsh Creation Area: 304 Acres

• Terracing: 12,150 LF

Estimated Dredge Quantity: 2.6 MCY

• Estimated Advertisement Date: May 2019

• Estimated Construction Duration: 360 Days

• Estimated Construction Costs: \$30M-\$35M