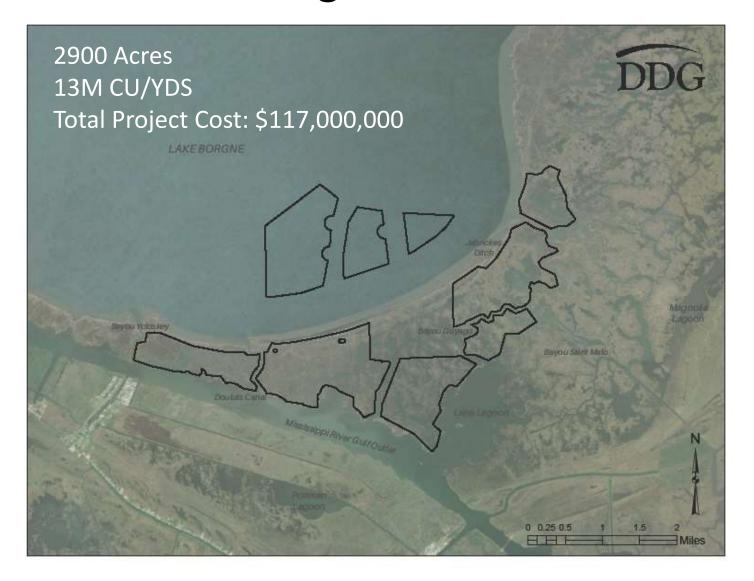

### **Barataria Basin Ridge and Marsh Creation - Spanish Pass Increment**

1800 acres marsh & ridge /w+12.2 to +13.9 million cubic yards

Coastal Protection and Restoration Authority of Louisiana