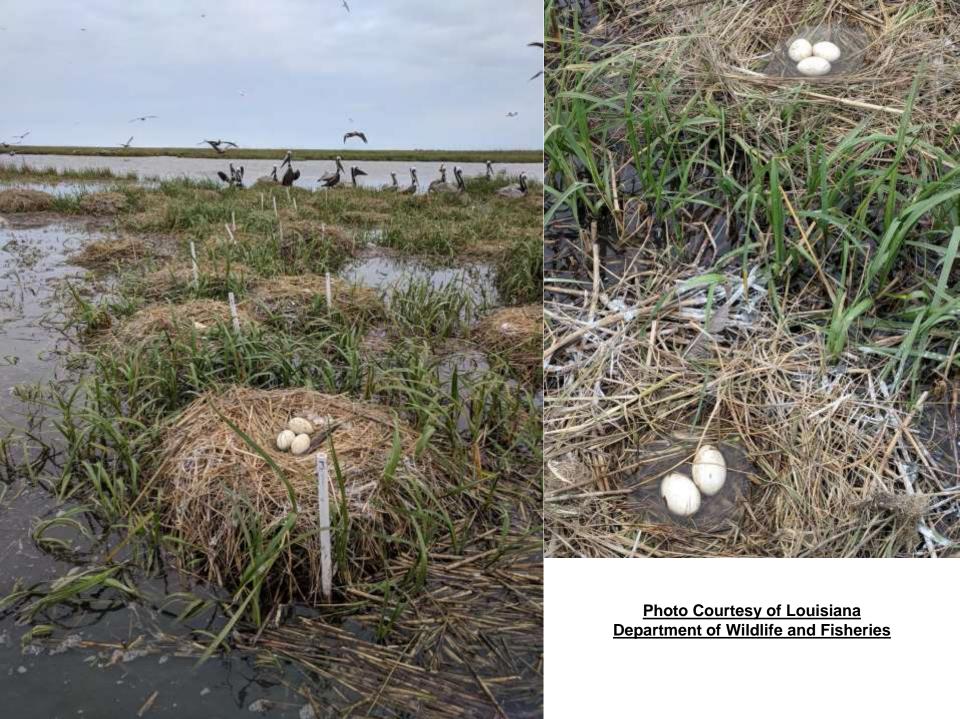

#### Rabbit Island

### Rabbit Island

Coastal Protection and Restoration Authority of Louisiana

Photo Courtesy of Louisiana

Department of Wildlife and Fisheries