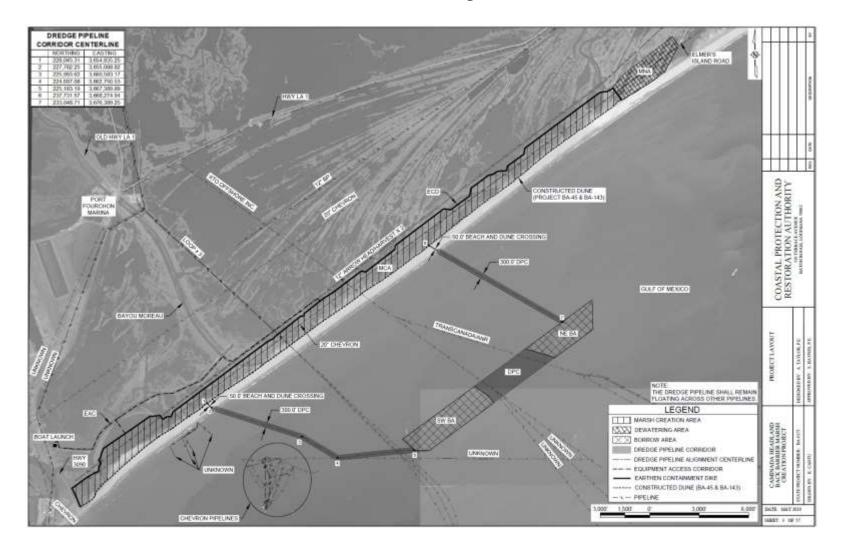

#### Caminada Headland Back Barrier Marsh Creation Project Increment 1 (BA-0171)

#### Caminada Headland Back Barrier Marsh Creation Project Increment 2 (BA-0193)

#### Caminada Headland Back Barrier Marsh Creation Project (BA-0171)