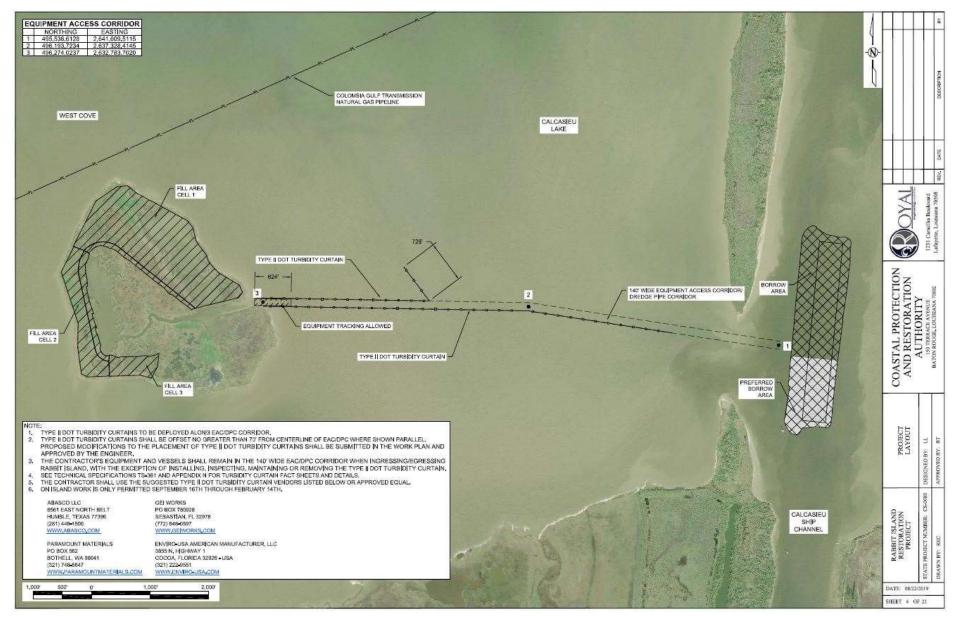

#### Rabbit Island

### Rabbit Island

Coastal Protection and Restoration Authority of Louisiana

Photo Courtesy of Louisiana

Department of Wildlife and Fisheries