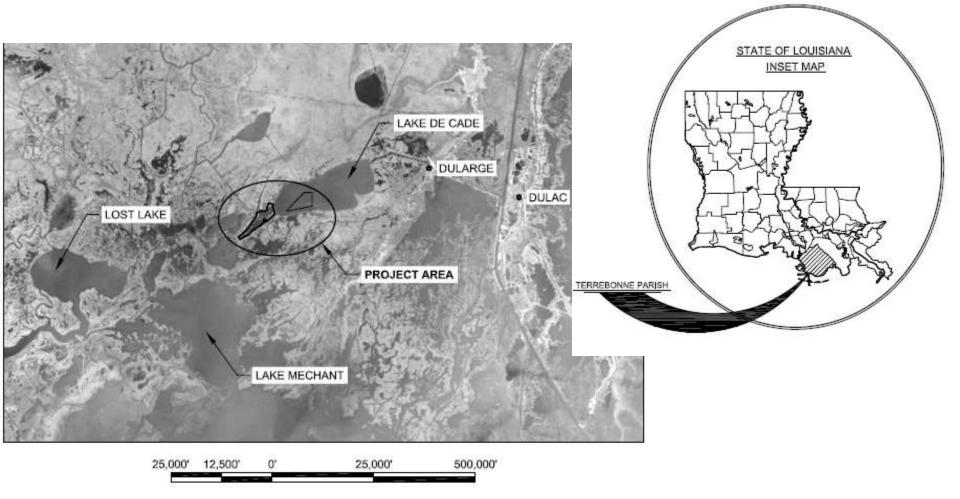

# Bayou De Cade Ridge and Marsh Creation Project (TE-138)

# Bayou De Cade Ridge and Marsh Creation Project (TE-138)

• **Project Location:** Terrebonne Parish

Borrow Location: Lake De Cade

Marsh Creation Area: 473 Acres

Estimated Dredge Quantity: 2.7 MCY

• Estimated Earthen Ridge: 11,130 LF

Bid Date: 2020

Estimated Construction Costs: \$20M