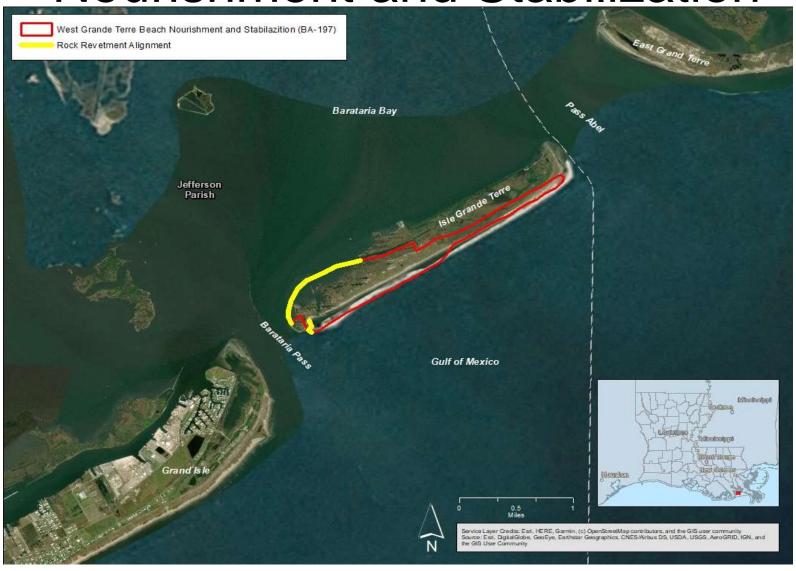

# West Grand Terre Beach Nourishment and Stabilization

## West Grand Terre Beach Nourishment and Stabilization

### West Grand Terre Beach Nourishment and Stabilization