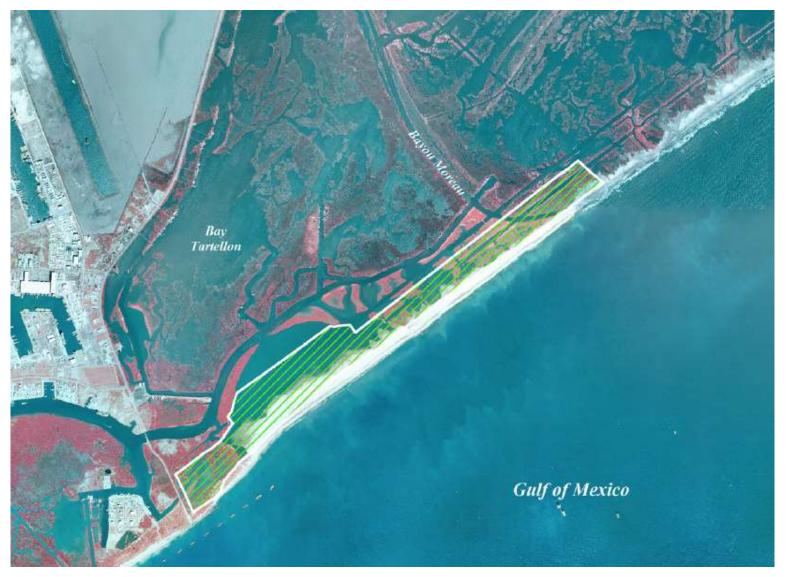

#### Caminada Headland Back Barrier Marsh Creation Project Increment 1 (BA-0171)

#### Caminada Headland Back Barrier Marsh Creation Project Increment 2 (BA-0193)

#### Caminada Headland Back Barrier Marsh Creation Project (BA-0171)