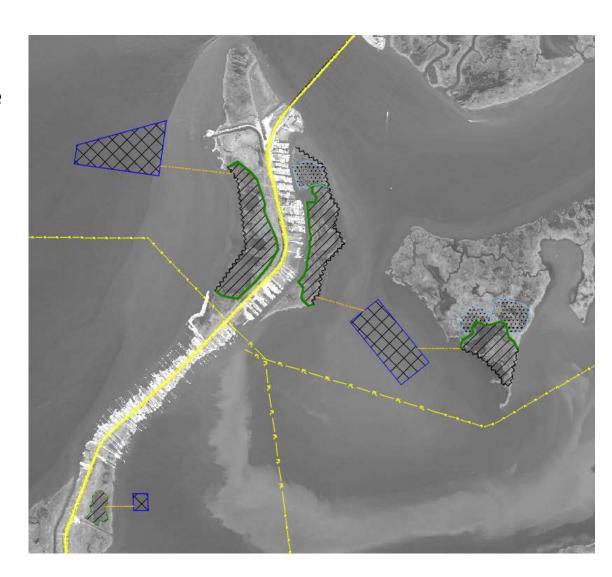

#### Caminada Headland Back Barrier Marsh Creation Project Increment 1 (BA-0171)

#### Caminada Headland Back Barrier Marsh Creation Project Increment 2 (BA-0193)

#### Caminada Headland Back Barrier Marsh Creation Project (BA-0171)