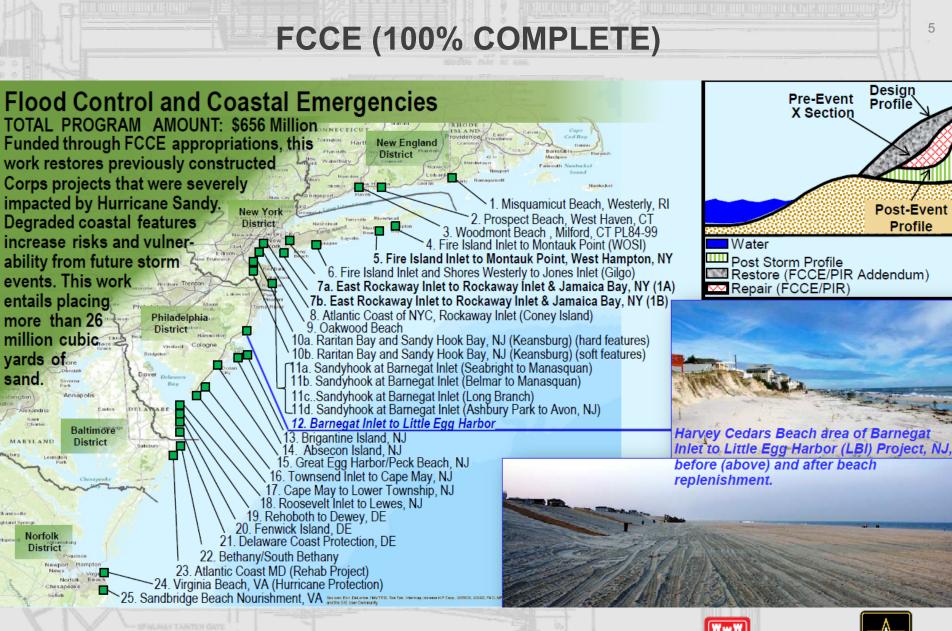

# **IMPACTS FROM HURRICANES**

# **Sandy and Matthew Updates**

## 11 October 2017 North Atlantic Division South Atlantic Division

"The views, opinions and findings contained in this report are those of the authors(s) and should not be construed as an official Department of the Army position, policy or decision, unless so designated by other official documentation."









US Army Corps of Engineers \*



#### **HURRICANE MATTHEW**



### HURRICANE SANDY







File Name

ne

270:00

US Army Corps of Engineers \*





#### **AUTHORIZED BUT UNCONSTRUCTED PROJECTS**





### **CONTINUING AUTHORITIES PROGRAM (CAP)**

|                                                                                        |                                                                                                  |                    |          | Study Phase Efforts |                                                           |                                              |     |          |           |                                            |                           |    |
|----------------------------------------------------------------------------------------|----------------------------------------------------------------------------------------------