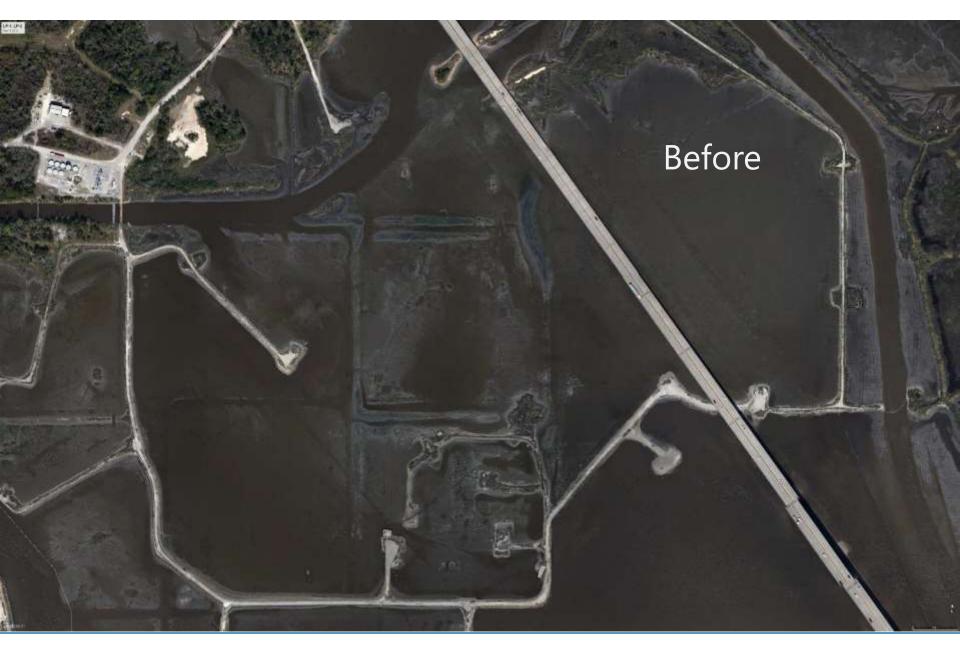

Small & Large Scale BU and Restoration Projects on the Gulf Coast

Wendell Mears November 8, 2017

#### **Presentation Overview**

- Alabama Projects
- Mississippi Projects
- Louisiana Projects
- Texas Projects

# Alabama Projects

#### Gaillard Island







#### Marsh Island



# Mississippi Projects

#### Deer Island BU Construction 2012





#### Deer Island 2015



## Expand Existing Sites at Deer Island



## Port of Gulfport—2012 Restoration



#### **Current View**



#### Greenwood Island



#### Offshore View



#### Round Island Phase 1



#### Round Island Phase 2



# Regional Sediment Management – Biloxi Marsh



## Hancock Co Marsh Living Shoreline



## Why Hancock County





# Louisiana Projects

















# Texas Projects

## Houston-Galveston Ship Channel BU Plan





#### Integrated Texas Master Plan

# Texas Master Plan for Beneficial Use of Dredged Material

**Proposal Project Description** 









# Everything is BIG in Texas

## Goals and Objectives



# Questions/Discussion