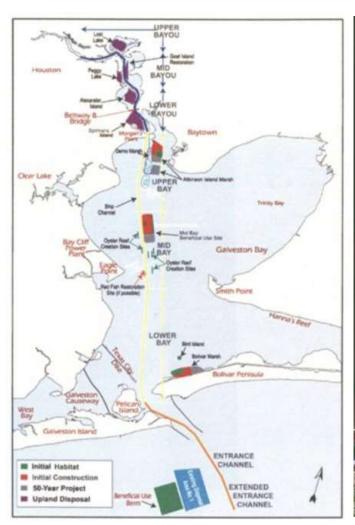

## Houston-Galveston Ship Channel BU Plan

#### Integrated Texas Master Plan

# Texas Master Plan for Beneficial Use of Dredged Material

**Proposal Project Description** 