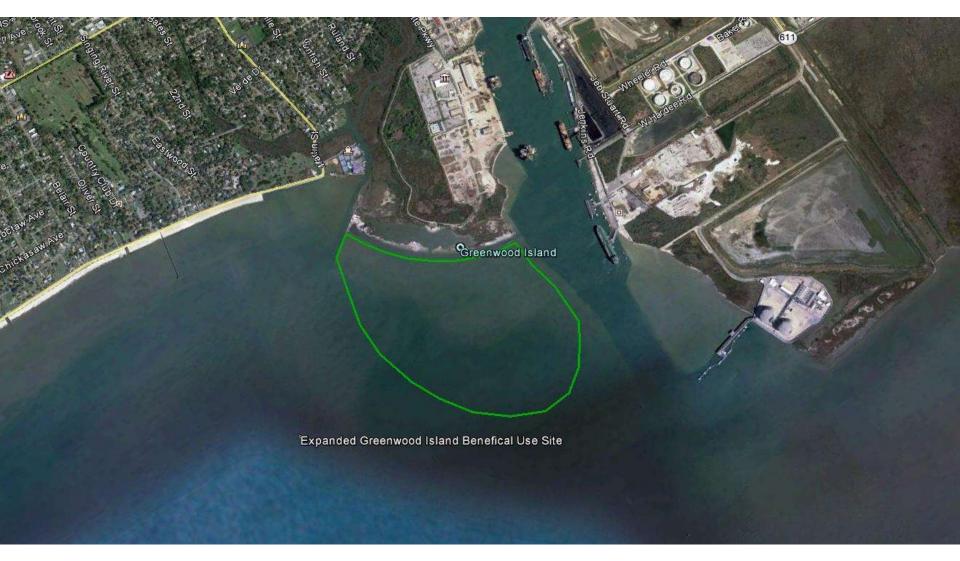

Small & Large Scale BU and Restoration Projects on the Gulf Coast

Wendell Mears November 8, 2017

#### **Presentation Overview**

- Alabama Projects
- Mississippi Projects
- Louisiana Projects
- Texas Projects

# Alabama Projects

#### Gaillard Island







#### Marsh Island



# Mississippi Projects

#### Deer Island BU Construction 2012





#### Deer Island 2015



## Expand Existing Sites at Deer Island



## Port of Gulfport—2012 Restoration



#### **Current View**



#### Greenwood Island



#### Offshore View



#### Round Island Phase 1



#### Round Island Phase 2



# Regional Sediment Management – Biloxi Marsh



## Hancock Co Marsh Living Shoreline



## Why Hancock County





# Louisiana Projects

















# Texas Projects

## Houston-Galveston Ship Channel BU Plan





#### Integrated Texas Master Plan

# Texas Master Plan for Beneficial Use of Dredged Material

**Proposal Project Description** 









# Everything is BIG in Texas

## Goals and Objectives



# Questions/Discussion