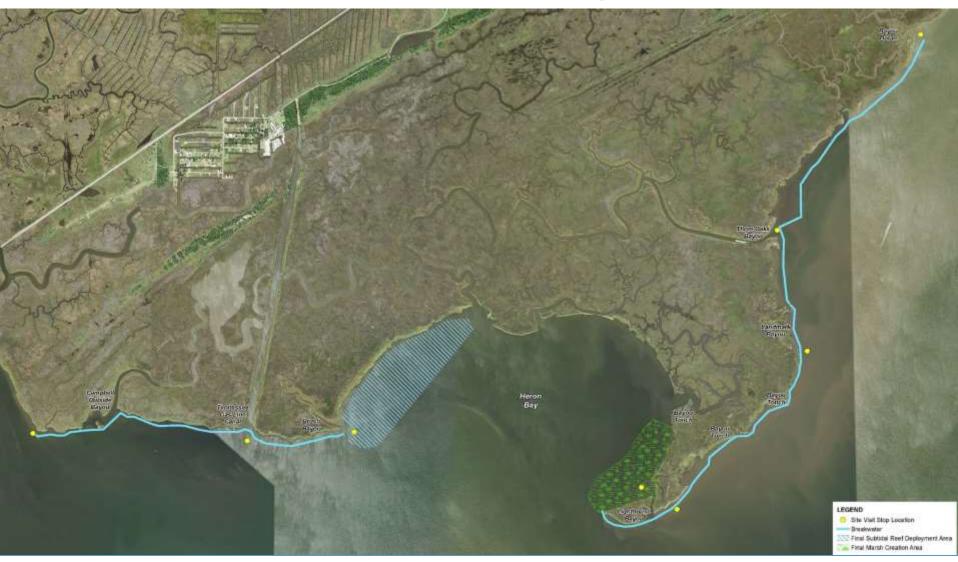

Small & Large Scale BU and Restoration Projects on the Gulf Coast

Wendell Mears November 8, 2017

#### **Presentation Overview**

- Alabama Projects
- Mississippi Projects
- Louisiana Projects
- Texas Projects

# Alabama Projects

#### Gaillard Island







#### Marsh Island



# Mississippi Projects

#### Deer Island BU Construction 2012





#### Deer Island 2015



## Expand Existing Sites at Deer Island



## Port of Gulfport—2012 Restoration



#### **Current View**



#### Greenwood Island



#### Offshore View



#### Round Island Phase 1



#### Round Island Phase 2



# Regional Sediment Management – Biloxi Marsh



## Hancock Co Marsh Living Shoreline



## Why Hancock County





# Louisiana Projects

















# Texas Projects

## Houston-Galveston Ship Channel BU Plan





#### Integrated Texas Master Plan

# Texas Master Plan for Beneficial Use of Dredged Material

**Proposal Project Description** 









# Everything is BIG in Texas

## Goals and Objectives



# Questions/Discussion