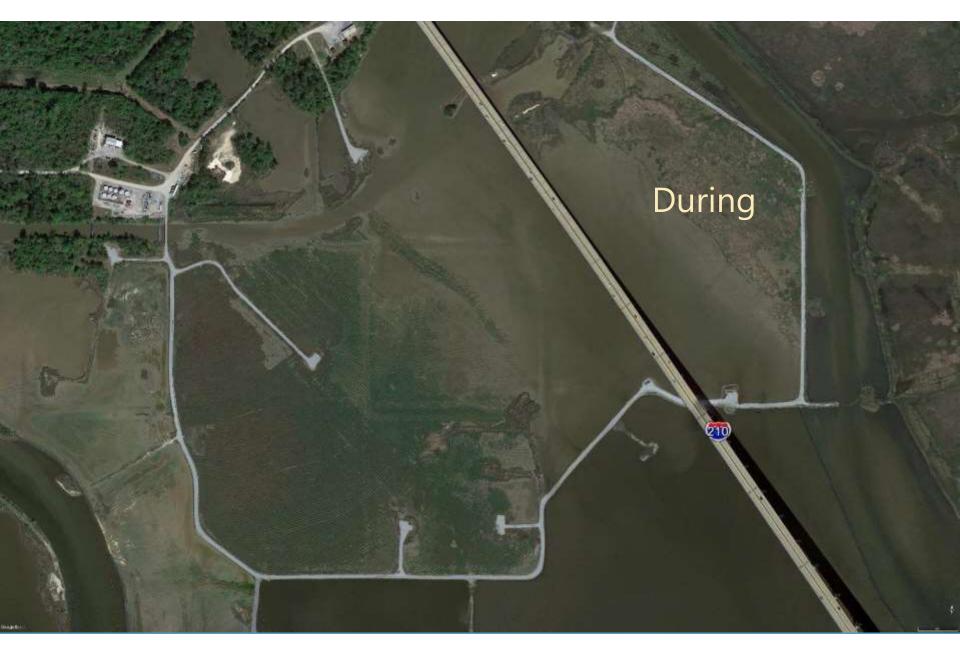

Small & Large Scale BU and Restoration Projects on the Gulf Coast

Wendell Mears November 8, 2017

#### **Presentation Overview**

- Alabama Projects
- Mississippi Projects
- Louisiana Projects
- Texas Projects

# Alabama Projects

#### Gaillard Island







#### Marsh Island



# Mississippi Projects

#### Deer Island BU Construction 2012





#### Deer Island 2015



## Expand Existing Sites at Deer Island



## Port of Gulfport—2012 Restoration



#### **Current View**



#### Greenwood Island



#### Offshore View



#### Round Island Phase 1



#### Round Island Phase 2



# Regional Sediment Management – Biloxi Marsh



## Hancock Co Marsh Living Shoreline



## Why Hancock County





# Louisiana Projects

















# Texas Projects

## Houston-Galveston Ship Channel BU Plan





#### Integrated Texas Master Plan

# Texas Master Plan for Beneficial Use of Dredged Material

**Proposal Project Description** 









# Everything is BIG in Texas

## Goals and Objectives



# Questions/Discussion