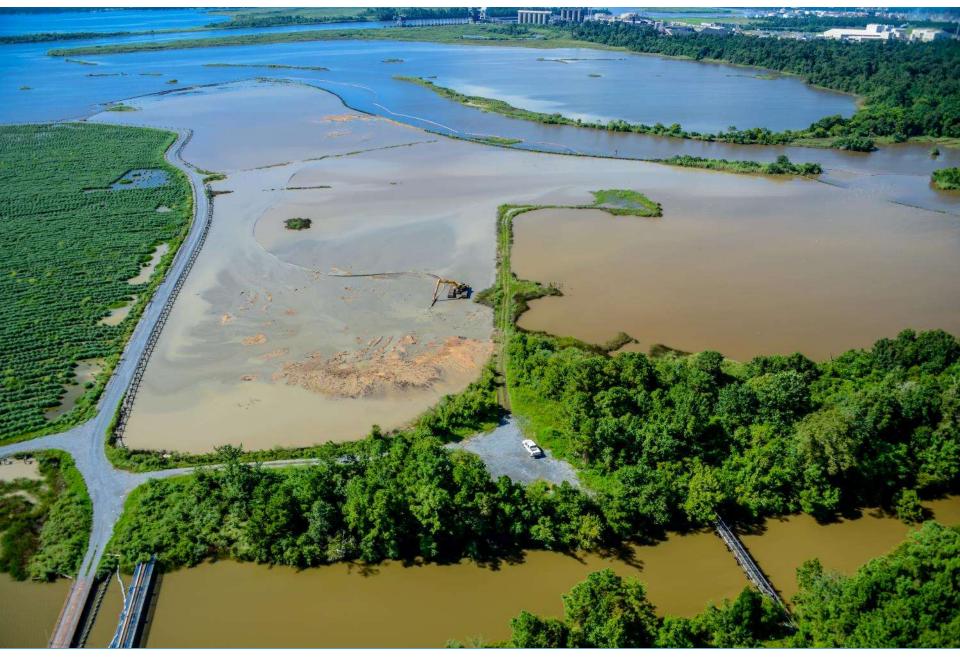

Small & Large Scale BU and Restoration Projects on the Gulf Coast

Wendell Mears November 8, 2017

#### **Presentation Overview**

- Alabama Projects
- Mississippi Projects
- Louisiana Projects
- Texas Projects

# Alabama Projects

#### Gaillard Island







#### Marsh Island



# Mississippi Projects

#### Deer Island BU Construction 2012





#### Deer Island 2015



## Expand Existing Sites at Deer Island



## Port of Gulfport—2012 Restoration



#### **Current View**



#### Greenwood Island



#### Offshore View



#### Round Island Phase 1



#### Round Island Phase 2



# Regional Sediment Management – Biloxi Marsh



## Hancock Co Marsh Living Shoreline



## Why Hancock County





# Louisiana Projects

















# Texas Projects

## Houston-Galveston Ship Channel BU Plan





#### Integrated Texas Master Plan

# Texas Master Plan for Beneficial Use of Dredged Material

**Proposal Project Description** 









# Everything is BIG in Texas

## Goals and Objectives



# Questions/Discussion