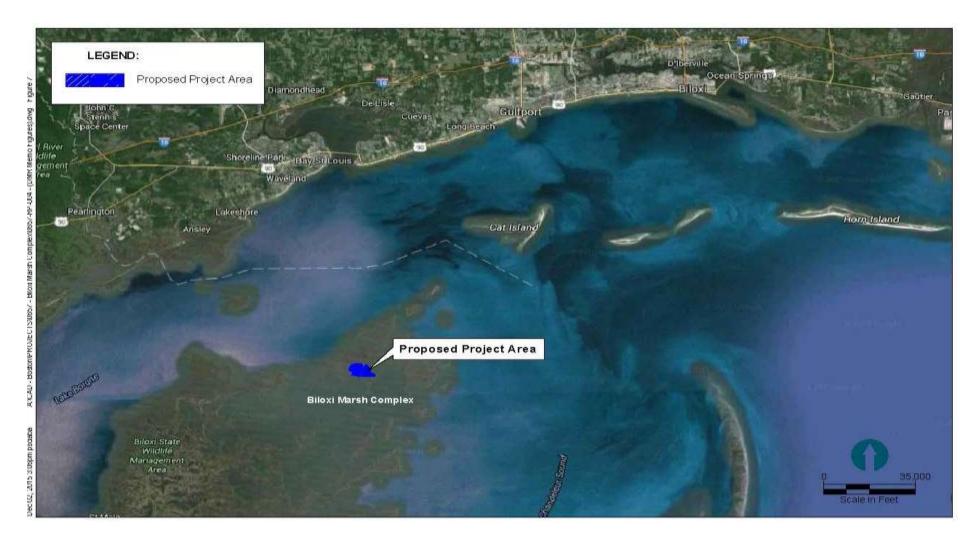

Small & Large Scale BU and Restoration Projects on the Gulf Coast

Wendell Mears November 8, 2017

#### **Presentation Overview**

- Alabama Projects
- Mississippi Projects
- Louisiana Projects
- Texas Projects

# Alabama Projects

#### Gaillard Island







#### Marsh Island



# Mississippi Projects

#### Deer Island BU Construction 2012





#### Deer Island 2015



## Expand Existing Sites at Deer Island



## Port of Gulfport—2012 Restoration



#### **Current View**



#### Greenwood Island



#### Offshore View



#### Round Island Phase 1



#### Round Island Phase 2



# Regional Sediment Management – Biloxi Marsh



## Hancock Co Marsh Living Shoreline



## Why Hancock County





# Louisiana Projects

















# Texas Projects

## Houston-Galveston Ship Channel BU Plan





#### Integrated Texas Master Plan

# Texas Master Plan for Beneficial Use of Dredged Material

**Proposal Project Description** 









# Everything is BIG in Texas

## Goals and Objectives



# Questions/Discussion