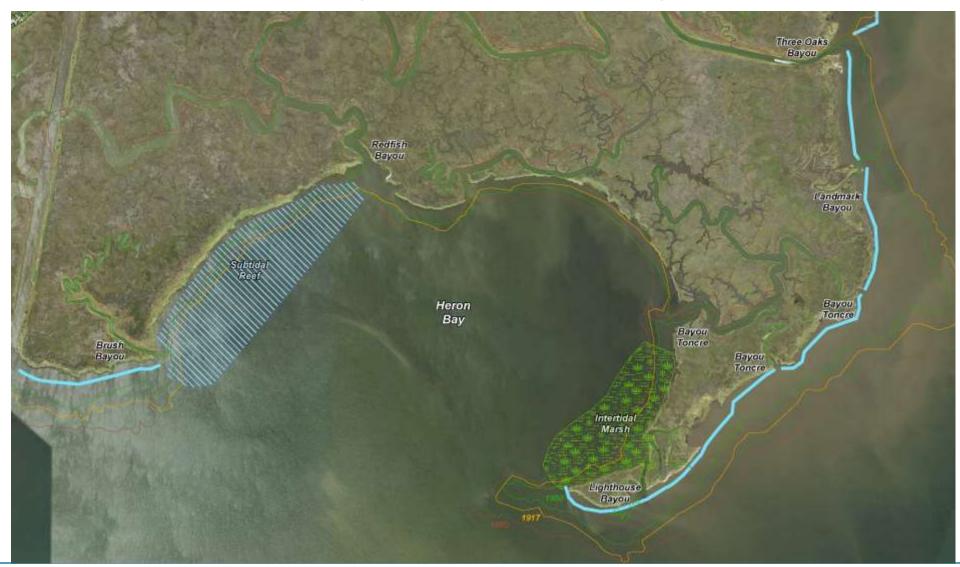

Small & Large Scale BU and Restoration Projects on the Gulf Coast

Wendell Mears November 8, 2017

#### **Presentation Overview**

- Alabama Projects
- Mississippi Projects
- Louisiana Projects
- Texas Projects

# Alabama Projects

#### Gaillard Island







#### Marsh Island



# Mississippi Projects

#### Deer Island BU Construction 2012





#### Deer Island 2015



## Expand Existing Sites at Deer Island



## Port of Gulfport—2012 Restoration



#### **Current View**



#### Greenwood Island



#### Offshore View



#### Round Island Phase 1



#### Round Island Phase 2



# Regional Sediment Management – Biloxi Marsh



## Hancock Co Marsh Living Shoreline



## Why Hancock County





# Louisiana Projects

















# Texas Projects

## Houston-Galveston Ship Channel BU Plan





#### Integrated Texas Master Plan

# Texas Master Plan for Beneficial Use of Dredged Material

**Proposal Project Description** 









# Everything is BIG in Texas

## Goals and Objectives



# Questions/Discussion