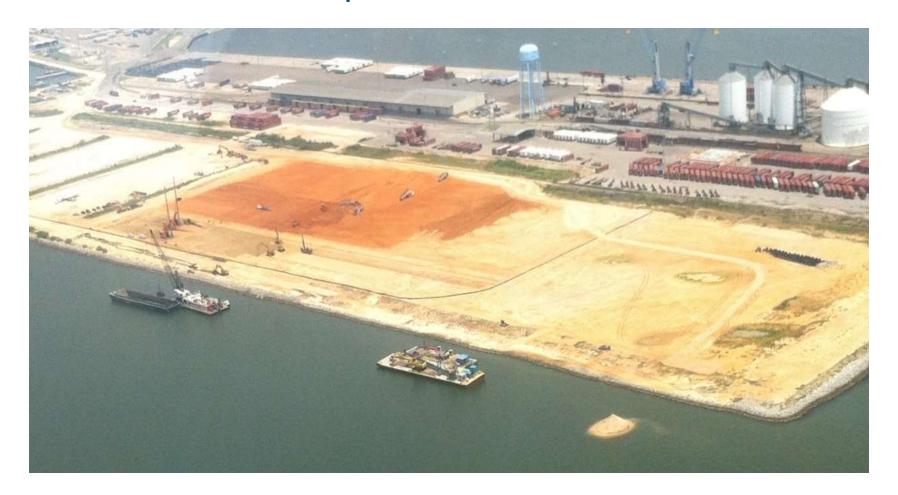

Small & Large Scale BU and Restoration Projects on the Gulf Coast

Wendell Mears November 8, 2017

#### **Presentation Overview**

- Alabama Projects
- Mississippi Projects
- Louisiana Projects
- Texas Projects

# Alabama Projects

#### Gaillard Island







#### Marsh Island



# Mississippi Projects

#### Deer Island BU Construction 2012





#### Deer Island 2015



## Expand Existing Sites at Deer Island



## Port of Gulfport—2012 Restoration



#### **Current View**



#### Greenwood Island



#### Offshore View



#### Round Island Phase 1



#### Round Island Phase 2



# Regional Sediment Management – Biloxi Marsh



## Hancock Co Marsh Living Shoreline



## Why Hancock County





# Louisiana Projects

















# Texas Projects

## Houston-Galveston Ship Channel BU Plan





#### Integrated Texas Master Plan

# Texas Master Plan for Beneficial Use of Dredged Material

**Proposal Project Description** 









# Everything is BIG in Texas

## Goals and Objectives



# Questions/Discussion