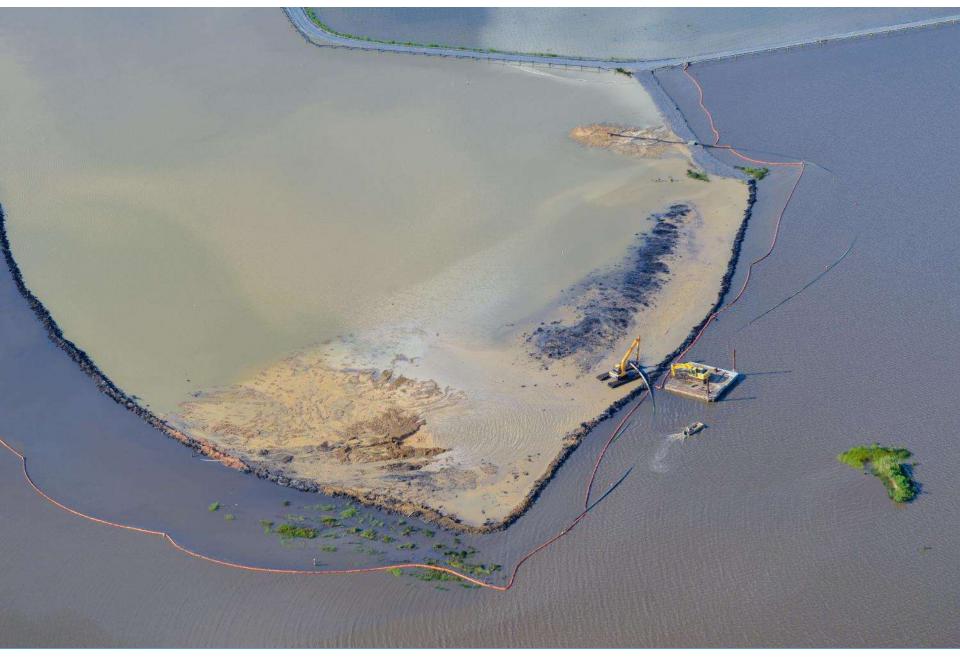

Small & Large Scale BU and Restoration Projects on the Gulf Coast

Wendell Mears November 8, 2017

#### **Presentation Overview**

- Alabama Projects
- Mississippi Projects
- Louisiana Projects
- Texas Projects

# Alabama Projects

#### Gaillard Island







#### Marsh Island



# Mississippi Projects

#### Deer Island BU Construction 2012





#### Deer Island 2015



## Expand Existing Sites at Deer Island



## Port of Gulfport—2012 Restoration



#### **Current View**



#### Greenwood Island



#### Offshore View



#### Round Island Phase 1



#### Round Island Phase 2



# Regional Sediment Management – Biloxi Marsh



## Hancock Co Marsh Living Shoreline



## Why Hancock County





# Louisiana Projects

















# Texas Projects

## Houston-Galveston Ship Channel BU Plan





#### Integrated Texas Master Plan

# Texas Master Plan for Beneficial Use of Dredged Material

**Proposal Project Description** 









# Everything is BIG in Texas

## Goals and Objectives



# Questions/Discussion