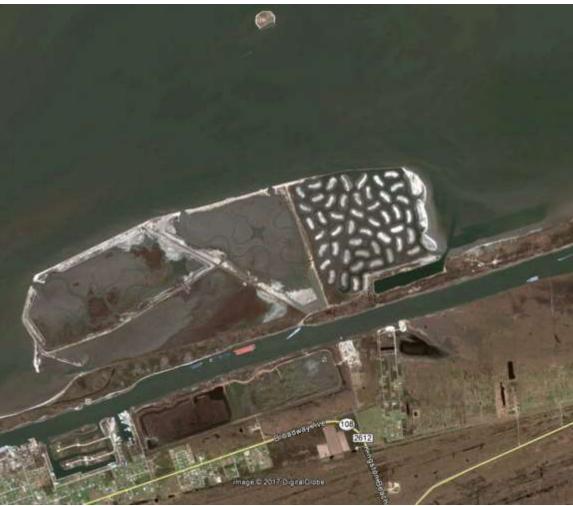

ll & Large Scale BU and Restoration Projects on the Gulf Coast

Wendell Mears November 8, 2017

#### **Presentation Overview**

- Alabama Projects
- Mississippi Projects
- Louisiana Projects
- Texas Projects

# Alabama Projects

#### Gaillard Island







#### Marsh Island



# Mississippi Projects

#### Deer Island BU Construction 2012





#### Deer Island 2015



## Expand Existing Sites at Deer Island



## Port of Gulfport—2012 Restoration



#### **Current View**



#### Greenwood Island



#### Offshore View



#### Round Island Phase 1



#### Round Island Phase 2



# Regional Sediment Management – Biloxi Marsh



## Hancock Co Marsh Living Shoreline



## Why Hancock County





# Louisiana Projects

















# Texas Projects

## Houston-Galveston Ship Channel BU Plan





#### Integrated Texas Master Plan

# Texas Master Plan for Beneficial Use of Dredged Material

**Proposal Project Description** 









# Everything is BIG in Texas

## Goals and Objectives



# Questions/Discussion