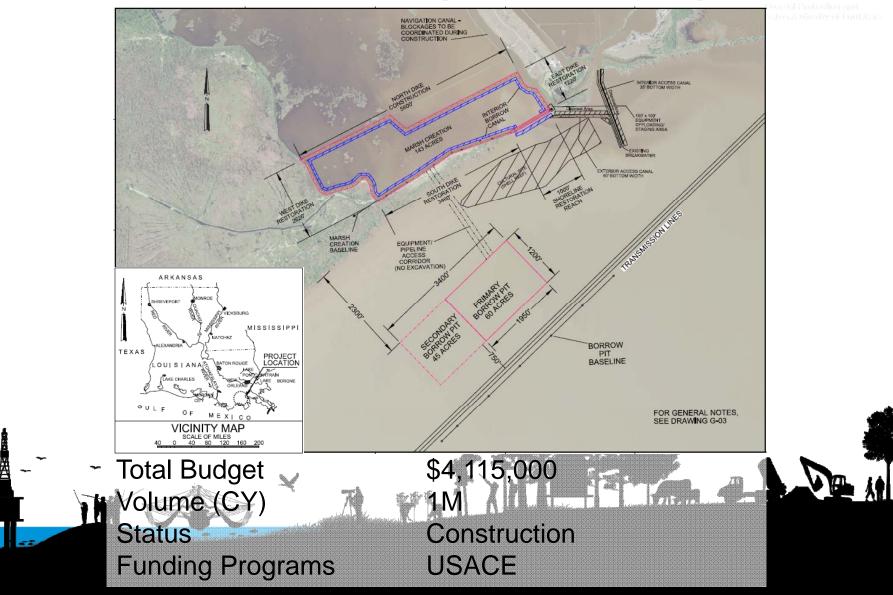

.8 million2MFebruary 2014State Surplus

#### Caminada Headland Beach and Dune Restoration (BA-45)





#### Grand Liard Ridge and Marsh Restoration (BA- 68)

Grand Liard Ridge and Marsh Restoration (BA-68)



#### Surplus Marsh Creation Near Freshwater Bayou (ME-25 SF)



#### Sabine Refuge Marsh Creation Cycles 4 & 5 (CS-28)





### LAKE HERMITAGE MARSH CREATION (BA-42/BA-141)





# **Under Construction**

×

M



#### committed to our coast

7

1150

#### South Lake Lery Shoreline and Marsh Restoration (BS-16)



### Caminada Headland Beach and Dune Restoration Increment 2 (BA-143)





# LDSP (BA-43) and Bayou Dupont (BA-48)





### Shell Island West (BA-111)







#### NRDA Caillou Lake Headlands (TE-100)



#### HSDRRS LPV Mitigation – Milton Island Marsh Creation (LPV-EVM-08)





### Previously Authorized Mitigation LPV – Manchac (LPV-EVM-02a) (PO-





# **Future Construction**

¥

M



#### committed to our coast

7

116

#### Cheniere Ronquille Barrier Island Restoration (BA-76)





#### **Bayou Bonfouca Marsh** Creation (PO-0104)



**CWPPRA/USFWS** 



#### South Grand Chenier Marsh Creation (ME-20)



#### Cameron Creole Grand Bayou Marsh Creation (CS-54)





# Lost Lake Marsh Creation and Hydrologic Restoration (TE-72)



Coastal Protection and Restoration Authority of Louisiana

### Oyster Bayou Marsh Restoration (CS-59)





#### Caminada Headlands Back Barrier Marsh Creation (BA-171)





### HSDRRS LPV Mitigation – Turtle Bayou (LPV-EVM-10) (PO-121)





# HSDRRS LPV Mitigation – New Zydeco Ridge (LPV-EVM-11) (PO-





### HSDRRS LPV Mitigation – Bay