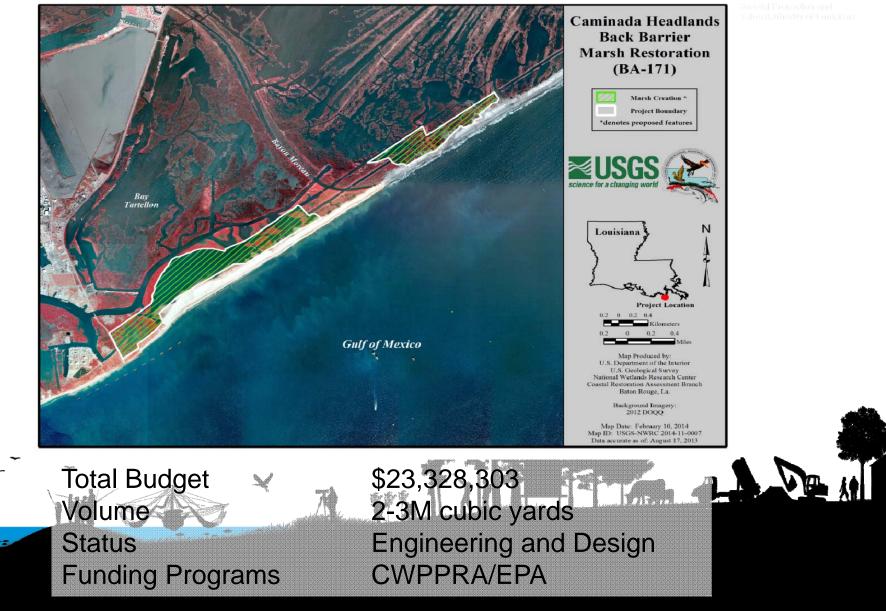

-48)





### Shell Island West (BA-111)







#### NRDA Caillou Lake Headlands (TE-100)



#### HSDRRS LPV Mitigation – Milton Island Marsh Creation (LPV-EVM-08)





### Previously Authorized Mitigation LPV – Manchac (LPV-EVM-02a) (PO-





# **Future Construction**

¥

M



#### committed to our coast

7

116

#### Cheniere Ronquille Barrier Island Restoration (BA-76)





#### **Bayou Bonfouca Marsh** Creation (PO-0104)



**CWPPRA/USFWS** 



#### South Grand Chenier Marsh Creation (ME-20)



#### Cameron Creole Grand Bayou Marsh Creation (CS-54)





# Lost Lake Marsh Creation and Hydrologic Restoration (TE-72)



Coastal Protection and Restoration Authority of Louisiana

### Oyster Bayou Marsh Restoration (CS-59)





#### Caminada Headlands Back Barrier Marsh Creation (BA-171)





### HSDRRS LPV Mitigation – Turtle Bayou (LPV-EVM-10) (PO-121)





# HSDRRS LPV Mitigation – New Zydeco Ridge (LPV-EVM-11) (PO-





### HSDRRS LPV Mitigation – Bayou Sauvage Flood Side Marsh (LPV-





# East Timbalier Island Restoration (TE-118)