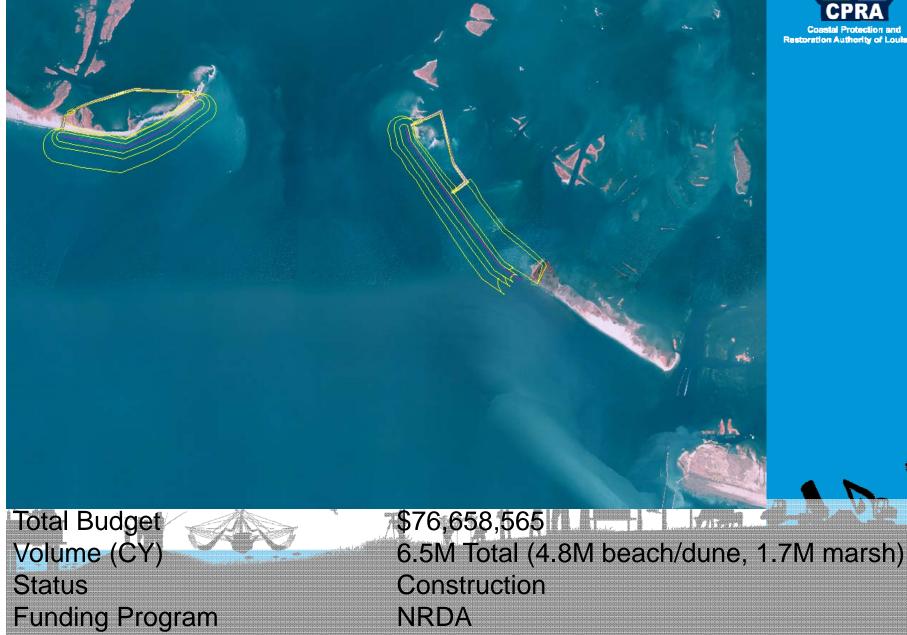

on Parish Shoreline Restoration (CS-33)



Total Project Budget Volume (CY) Construction Completion Date Funding Program \$45.8 million2MFebruary 2014State Surplus

#### Caminada Headland Beach and Dune Restoration (BA-45)





#### Grand Liard Ridge and Marsh Restoration (BA- 68)

Grand Liard Ridge and Marsh Restoration (BA-68)



#### Surplus Marsh Creation Near Freshwater Bayou (ME-25 SF)



#### Sabine Refuge Marsh Creation Cycles 4 & 5 (CS-28)





### LAKE HERMITAGE MARSH CREATION (BA-42/BA-141)





# **Under Construction**

×

M



#### committed to our coast

7

1150

#### South Lake Lery Shoreline and Marsh Restoration (BS-16)



### Caminada Headland Beach and Dune Restoration Increment 2 (BA-143)





# LDSP (BA-43) and Bayou Dupont (BA-48)





### Shell Island West (BA-111)







#### NRDA Caillou Lake Headlands (TE-100)



#### HSDRRS LPV Mitigation – Milton Island Marsh Creation (LPV-EVM-08)





### Previously Authorized Mitigation LPV – Manchac (LPV-EVM-02a) (PO-





# **Future Construction**

¥

M



#### committed to our coast

7

116

#### Cheniere Ronquille Barrier Island Restoration (BA-76)





#### **Bayou Bonfouca Marsh** Creation (PO-0104)



**CWPPRA/USFWS** 



#### South Grand Chenier Marsh Creation (ME-20)



#### Cameron Creole Grand Bayou Marsh Creation (CS-54)





# Lost Lake Marsh Creation and Hydrologic Restoration (TE-72)



Coastal Protection and Restoration Authority of Louisiana

### Oyster Bayou Marsh Restoration (CS-59)





#### Caminada Headlands Back Barrier Marsh Creation (BA-171)





### HSDRRS LPV Mitigation – Turtle Bayou