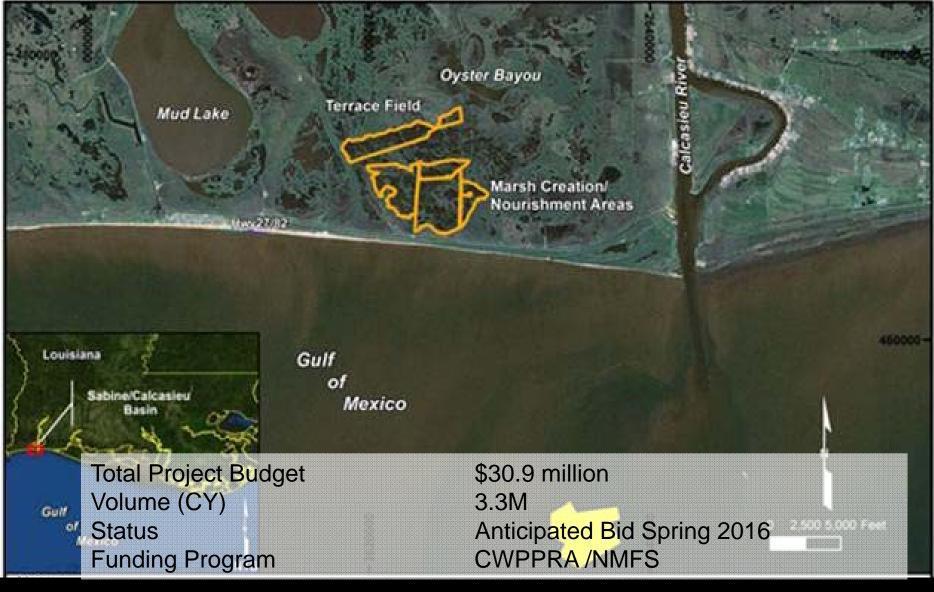

tion Increment 2 (BA-143)





# LDSP (BA-43) and Bayou Dupont (BA-48)





### Shell Island West (BA-111)







#### NRDA Caillou Lake Headlands (TE-100)



#### HSDRRS LPV Mitigation – Milton Island Marsh Creation (LPV-EVM-08)





### Previously Authorized Mitigation LPV – Manchac (LPV-EVM-02a) (PO-





# **Future Construction**

¥

M



#### committed to our coast

7

116

#### Cheniere Ronquille Barrier Island Restoration (BA-76)





#### **Bayou Bonfouca Marsh** Creation (PO-0104)



**CWPPRA/USFWS** 



#### South Grand Chenier Marsh Creation (ME-20)



#### Cameron Creole Grand Bayou Marsh Creation (CS-54)





# Lost Lake Marsh Creation and Hydrologic Restoration (TE-72)



Coastal Protection and Restoration Authority of Louisiana

### Oyster Bayou Marsh Restoration (CS-59)





#### Caminada Headlands Back Barrier Marsh Creation (BA-171)





### HSDRRS LPV Mitigation – Turtle Bayou (LPV-EVM-10) (PO-121)





# HSDRRS LPV Mitigation – New Zydeco Ridge (LPV-EVM-11) (PO-





### HSDRRS LPV Mitigation – Bayou Sauvage Flood Side Marsh (LPV-





# East Timbalier Island Restoration (TE-118)