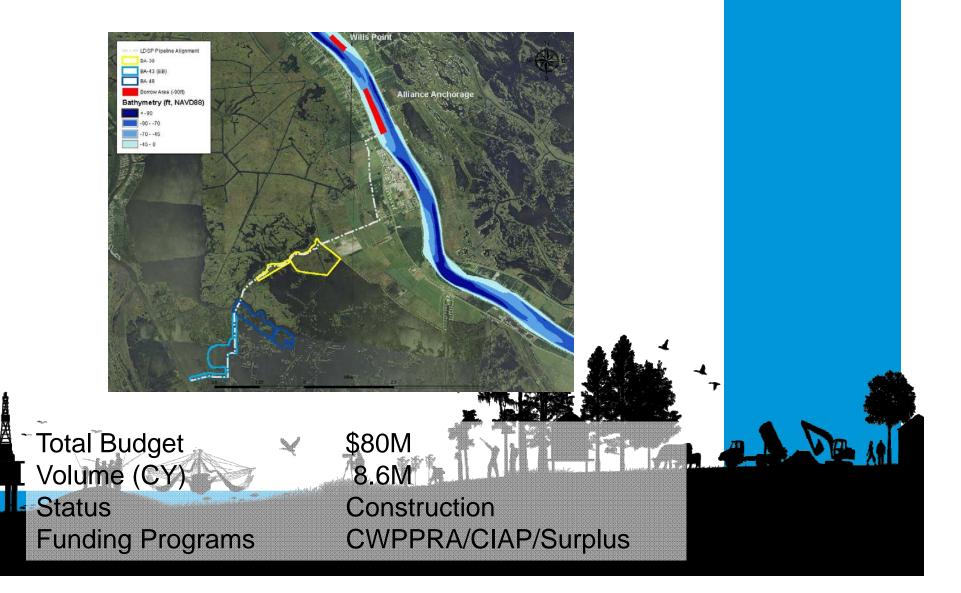

and Restoration (TE-52)



# Cameron Parish Shoreline Restoration (CS-33)



Total Project Budget Volume (CY) Construction Completion Date Funding Program \$45.8 million2MFebruary 2014State Surplus

#### Caminada Headland Beach and Dune Restoration (BA-45)





#### Grand Liard Ridge and Marsh Restoration (BA- 68)

Grand Liard Ridge and Marsh Restoration (BA-68)



#### Surplus Marsh Creation Near Freshwater Bayou (ME-25 SF)



#### Sabine Refuge Marsh Creation Cycles 4 & 5 (CS-28)





### LAKE HERMITAGE MARSH CREATION (BA-42/BA-141)





# **Under Construction**

×

M



#### committed to our coast

7

1150

#### South Lake Lery Shoreline and Marsh Restoration (BS-16)



### Caminada Headland Beach and Dune Restoration Increment 2 (BA-143)





# LDSP (BA-43) and Bayou Dupont (BA-48)





### Shell Island West (BA-111)







#### NRDA Caillou Lake Headlands (TE-100)



#### HSDRRS LPV Mitigation – Milton Island Marsh Creation (LPV-EVM-08)





### Previously Authorized Mitigation LPV – Manchac (LPV-EVM-02a) (PO-





# **Future Construction**

¥

M



#### committed to our coast

7

116

#### Cheniere Ronquille Barrier Island Restoration (BA-76)





#### **Bayou Bonfouca Marsh** Creation (PO-0104)



**CWPPRA/USFWS** 



#### South Grand Chenier Marsh Creation (ME-20)



#### Cameron Creole Grand Bayou Marsh Creation (CS-54)





# Lost Lake Marsh Creation and Hydrologic Restoration (TE-72)



Coastal Protection and Restoration Authority of Louisiana

### Oyster Bayou Marsh Restoration (CS-59)





#### Caminada Headlands Back Barrier Marsh Creation (BA-171)





### HS