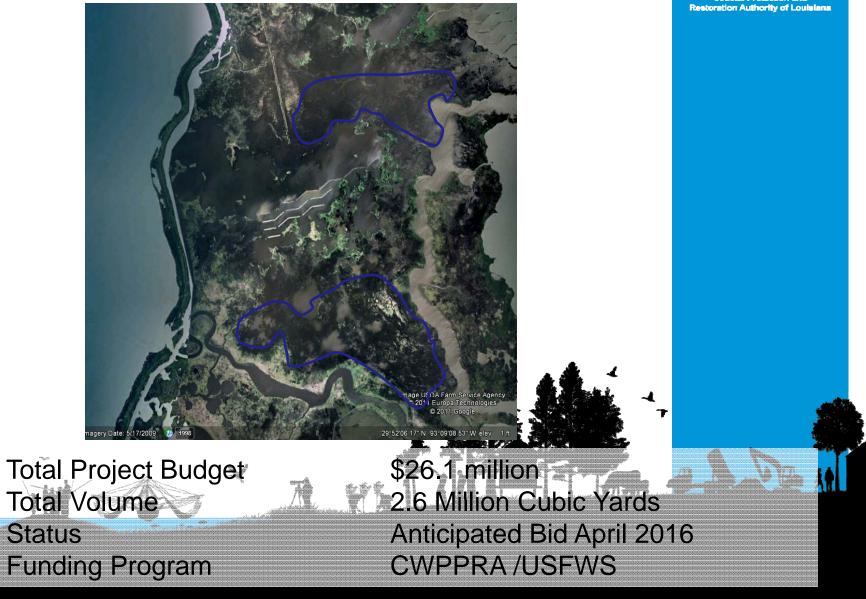

# Lost Lake Marsh Creation and Hydrologic Restoration (TE-72)

Coastal Protection and Restoration Authority of Louisiana