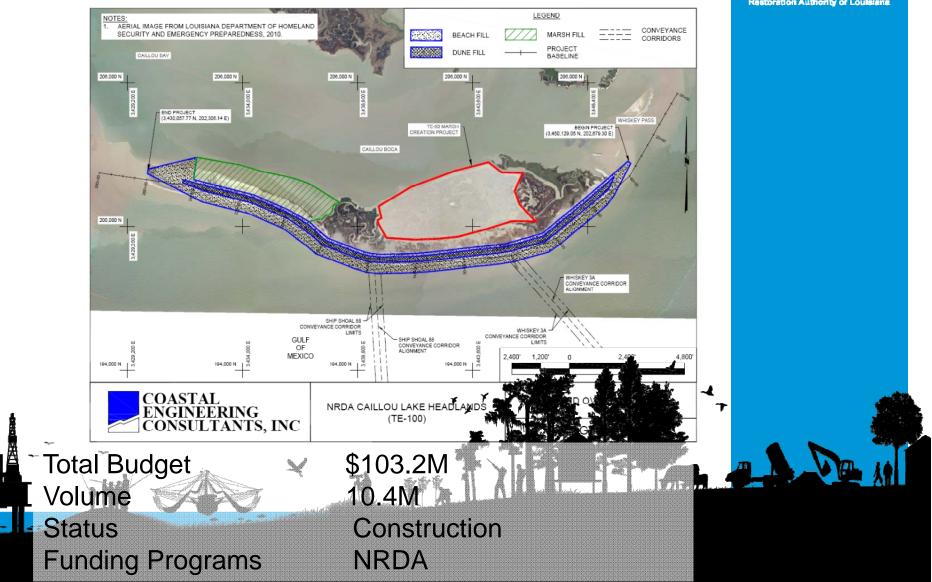

Project Budget Volume (CY) Construction Completion Date Funding Program \$45.8 million2MFebruary 2014State Surplus

#### Caminada Headland Beach and Dune Restoration (BA-45)





#### Grand Liard Ridge and Marsh Restoration (BA- 68)

Grand Liard Ridge and Marsh Restoration (BA-68)



#### Surplus Marsh Creation Near Freshwater Bayou (ME-25 SF)



#### Sabine Refuge Marsh Creation Cycles 4 & 5 (CS-28)





### LAKE HERMITAGE MARSH CREATION (BA-42/BA-141)





# **Under Construction**

×

M



#### committed to our coast

7

1150

#### South Lake Lery Shoreline and Marsh Restoration (BS-16)



### Caminada Headland Beach and Dune Restoration Increment 2 (BA-143)





# LDSP (BA-43) and Bayou Dupont (BA-48)





### Shell Island West (BA-111)







#### NRDA Caillou Lake Headlands (TE-100)



#### HSDRRS LPV Mitigation – Milton Island Marsh Creation (LPV-EVM-08)





### Previously Authorized Mitigation LPV – Manchac (LPV-EVM-02a) (PO-





# **Future Construction**

¥

M



#### committed to our coast

7

116

#### Cheniere Ronquille Barrier Island Restoration (BA-76)





#### **Bayou Bonfouca Marsh** Creation (PO-0104)



**CWPPRA/USFWS** 



#### South Grand Chenier Marsh Creation (ME-20)



#### Cameron Creole Grand Bayou Marsh Creation (CS-54)





# Lost Lake Marsh Creation and Hydrologic Restoration (TE-72)



Coastal Protection and Restoration Authority of Louisiana

### Oyster Bayou Marsh Restoration (CS-59)





#### Caminada Headlands Back Barrier Marsh Creation (BA-171)





### HSDRRS LPV Mitigation – Turtle Bayou (LPV-EVM-10) (PO-121)





# HSDRRS LPV Mitigati