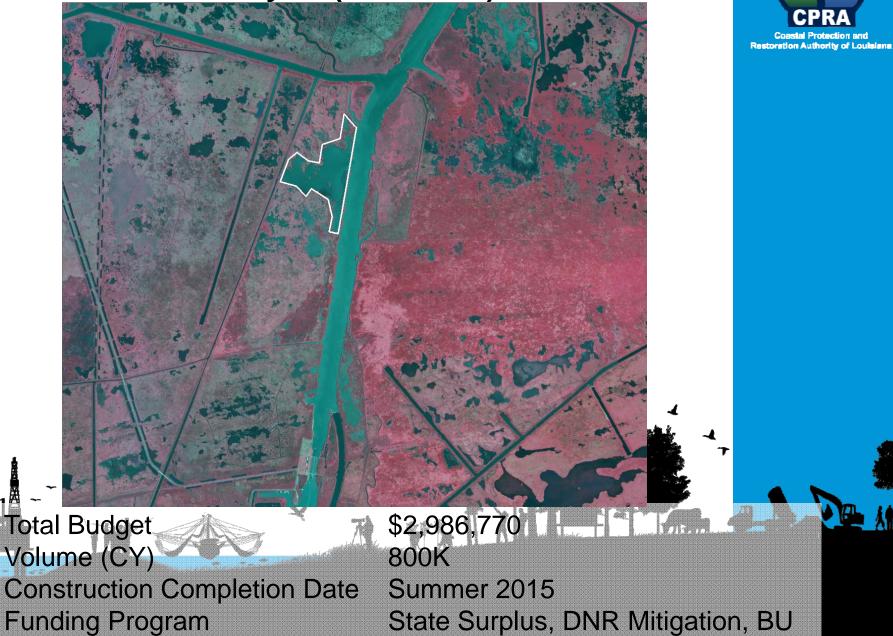

t\$56,281,276Volume (CY)3,4 MillionConstruction Completion DateAugust 2013Funding ProgramsCWPPRA/Berm to Barrier



Volume (CY) 4.5 Million Construction Completion Date December 2012 Funding Programs CWPPRA



Total Project Budget\$44,716,752Volume (CY)2.5 MillionConstruction Completion DateAugust 2013Funding ProgramsBerm to Barrier

#### West Belle Pass Barrier Headland Restoration (TE-52)



# Cameron Parish Shoreline Restoration (CS-33)



Total Project Budget Volume (CY) Construction Completion Date Funding Program \$45.8 million2MFebruary 2014State Surplus

#### Caminada Headland Beach and Dune Restoration (BA-45)





#### Grand Liard Ridge and Marsh Restoration (BA- 68)

Grand Liard Ridge and Marsh Restoration (BA-68)



#### Surplus Marsh Creation Near Freshwater Bayou (ME-25 SF)



#### Sabine Refuge Marsh Creation Cycles 4 & 5 (CS-28)





### LAKE HERMITAGE MARSH CREATION (BA-42/BA-141)





# **Under Construction**

×

M



#### committed to our coast

7

1150

#### South Lake Lery Shoreline and Marsh Restoration (BS-16)



### Caminada Headland Beach and Dune Restoration Increment 2 (BA-143)





# LDSP (BA-43) and Bayou Dupont (BA-48)





### Shell Island West (BA-111)







#### NRDA Caillou Lake Headlands (TE-100)



#### HSDRRS LPV Mitigation – Milton Island Marsh Creation (LPV-EVM-08)





### Previously Authorized Mitigation LPV – Manchac (LPV-EVM-02a) (PO-





# **Future Construction**

¥

M



#### committed to our coast

7

116

#### Cheniere Ronquille Barrier Island Restoration (BA-76)





#### **Bayou Bonfouca Marsh** Creation (PO-0104)



**CWPP