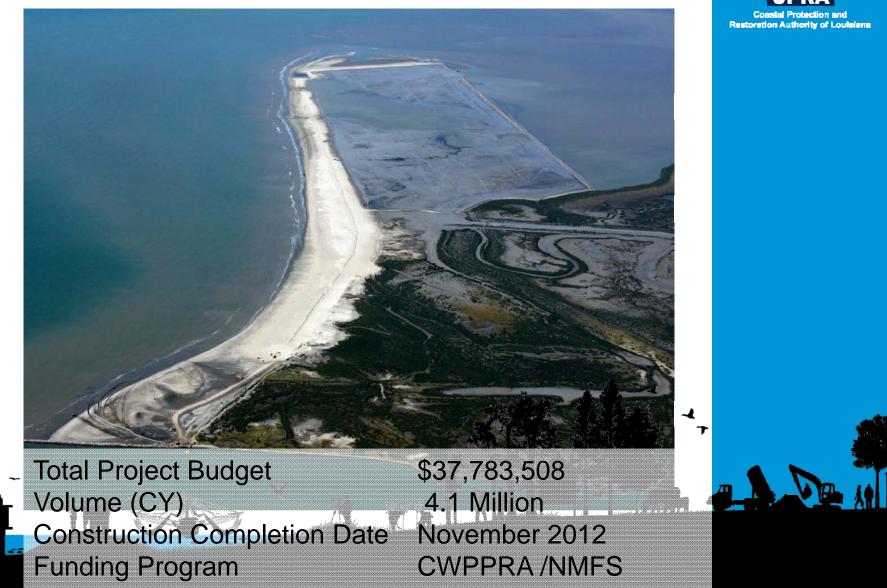

#### committed to our coast

7

1150

Total Project Budget\$56,281,276Volume (CY)3,4 MillionConstruction Completion DateAugust 2013Funding ProgramsCWPPRA/Berm to Barrier

Volume (CY) 4.5 Million Construction Completion Date December 2012 Funding Programs CWPPRA

Total Project Budget\$44,716,752Volume (CY)2.5 MillionConstruction Completion DateAugust 2013Funding ProgramsBerm to Barrier