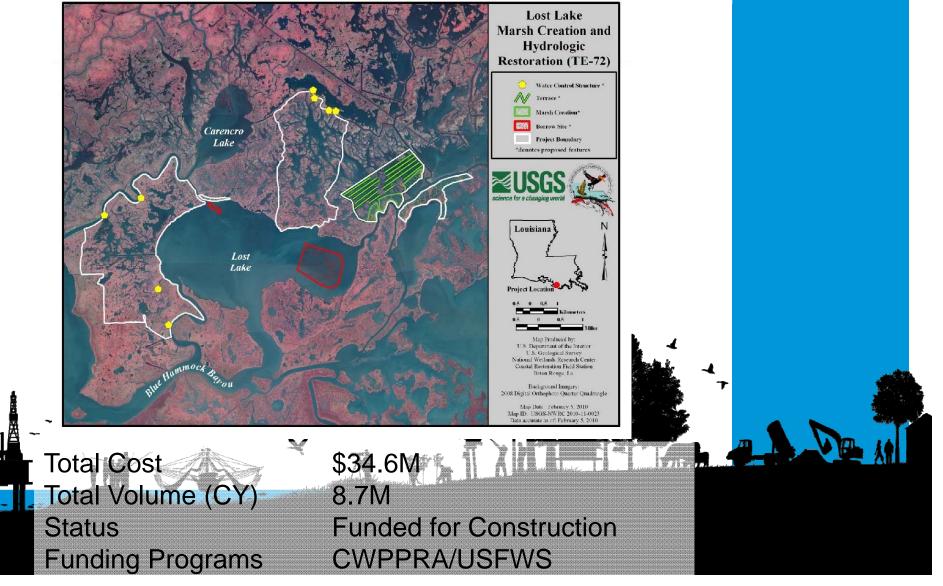

# Lost Lake Marsh Creation and Hydrologic Restoration (TE-72)

Coastal Protection and Restoration Authority of Louisiana