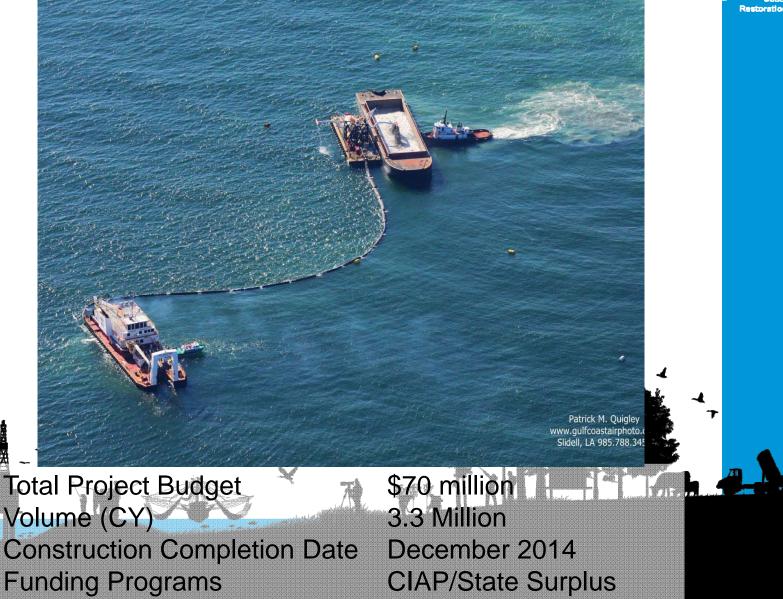

ooster pump;



#### committed to our coast



#### **Projects Included:**





# **Past Construction**

×

A



#### committed to our coast

7

1150



Total Project Budget\$56,281,276Volume (CY)3,4 MillionConstruction Completion DateAugust 2013Funding ProgramsCWPPRA/Berm to Barrier



Volume (CY) 4.5 Million Construction Completion Date December 2012 Funding Programs CWPPRA



Total Project Budget\$44,716,752Volume (CY)2.5 MillionConstruction Completion DateAugust 2013Funding ProgramsBerm to Barrier

#### West Belle Pass Barrier Headland Restoration (TE-52)



# Cameron Parish Shoreline Restoration (CS-33)



Total Project Budget Volume (CY) Construction Completion Date Funding Program \$45.8 million2MFebruary 2014State Surplus

#### Caminada Headland Beach and Dune Restoration (BA-45)





#### Grand Liard Ridge and Marsh Restoration (BA- 68)

Grand Liard Ridge and Marsh Restoration (BA-68)



#### Surplus Marsh Creation Near Freshwater Bayou (ME-25 SF)



#### Sabine Refuge Marsh Creation Cycles 4 & 5 (CS-28)





### LAKE HERMITAGE MARSH CREATION (BA-42/BA-141)





# **Under Construction**

×

M



#### committed to our coast

7

1150

#### South Lake Lery Shoreline and Marsh Restoration (BS-16)



### Caminada Headland Beach and Dune Restoration Increment 2 (BA-143)





# LDSP (BA-43) and Bayou Dupont (BA-48)





### Shell Island West (BA-111)







#### NRDA Caillou Lake Headlands (TE-100)



#### HSDRRS LPV Mitigation – Milton Island Marsh Creation (LPV-EVM-08)





### Previously Authorized Mitigation LPV – Manchac (LPV-EVM-02a) (PO-





# **Future Constructio