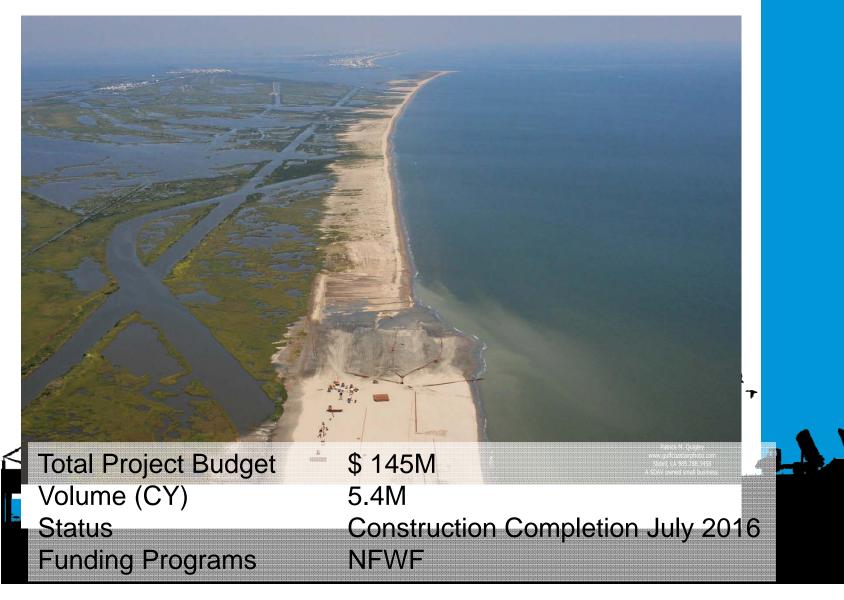

o Barrier

#### West Belle Pass Barrier Headland Restoration (TE-52)



# Cameron Parish Shoreline Restoration (CS-33)



Total Project Budget Volume (CY) Construction Completion Date Funding Program \$45.8 million2MFebruary 2014State Surplus

#### Caminada Headland Beach and Dune Restoration (BA-45)





#### Grand Liard Ridge and Marsh Restoration (BA- 68)

Grand Liard Ridge and Marsh Restoration (BA-68)



#### Surplus Marsh Creation Near Freshwater Bayou (ME-25 SF)



#### Sabine Refuge Marsh Creation Cycles 4 & 5 (CS-28)





### LAKE HERMITAGE MARSH CREATION (BA-42/BA-141)





# **Under Construction**

×

M



#### committed to our coast

7

1150

#### South Lake Lery Shoreline and Marsh Restoration (BS-16)



### Caminada Headland Beach and Dune Restoration Increment 2 (BA-143)





# LDSP (BA-43) and Bayou Dupont (BA-48)





### Shell Island West (BA-111)







#### NRDA Caillou Lake Headlands (TE-100)



#### HSDRRS LPV Mitigation – Milton Island Marsh Creation (LPV-EVM-08)





### Previously Authorized Mitigation LPV – Manchac (LPV-EVM-02a) (PO-





# **Future Construction**

¥

M



#### committed to our coast

7

116

#### Cheniere Ronquille Barrier Island Restoration (BA-76)





#### **Bayou Bonfouca Marsh** Creation (PO-0104)



**CWPPRA/USFWS** 



#### South Grand Chenier Marsh Creation (ME-20)



#### Cameron Creole Grand Bayou Marsh Creation (CS-54)





# Lost Lake Marsh Creation and Hydrologic Restoration (TE-72)



Coastal Protection and Restoration Authority of Louisiana

### Oyster Bayou Marsh Restoration (CS-59)





#### Caminada Headlands Bac