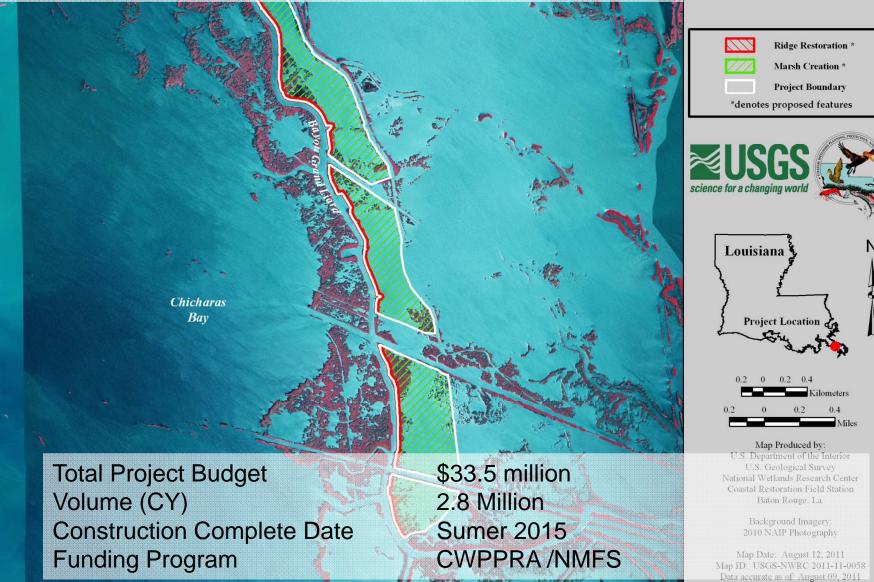

A



#### committed to our coast

7

1150



Total Project Budget\$56,281,276Volume (CY)3,4 MillionConstruction Completion DateAugust 2013Funding ProgramsCWPPRA/Berm to Barrier



Volume (CY) 4.5 Million Construction Completion Date December 2012 Funding Programs CWPPRA



Total Project Budget\$44,716,752Volume (CY)2.5 MillionConstruction Completion DateAugust 2013Funding ProgramsBerm to Barrier

#### West Belle Pass Barrier Headland Restoration (TE-52)



# Cameron Parish Shoreline Restoration (CS-33)



Total Project Budget Volume (CY) Construction Completion Date Funding Program \$45.8 million2MFebruary 2014State Surplus

#### Caminada Headland Beach and Dune Restoration (BA-45)





#### Grand Liard Ridge and Marsh Restoration (BA- 68)

Grand Liard Ridge and Marsh Restoration (BA-68)



#### Surplus Marsh Creation Near Freshwater Bayou (ME-25 SF)



#### Sabine Refuge Marsh Creation Cycles 4 & 5 (CS-28)





### LAKE HERMITAGE MARSH CREATION (BA-42/BA-141)





# **Under Construction**

×

M



#### committed to our coast

7

1150

#### South Lake Lery Shoreline and Marsh Restoration (BS-16)



### Caminada Headland Beach and Dune Restoration Increment 2 (BA-143)





# LDSP (BA-43) and Bayou Dupont (BA-48)





### Shell Island West (BA-111)







#### NRDA Caillou Lake Headlands (TE-100)



#### HSDRRS LPV Mitigation – Milton Island Marsh Creation (LPV-EVM-08)





### Previously Authorized Mitigation LPV – Manchac (LPV-EVM-02a) (PO-





# **Future Construction**

¥

M



#### committed to our coast

7

116

#### Cheniere Ronquille Barrier Island Restoration (BA-76)