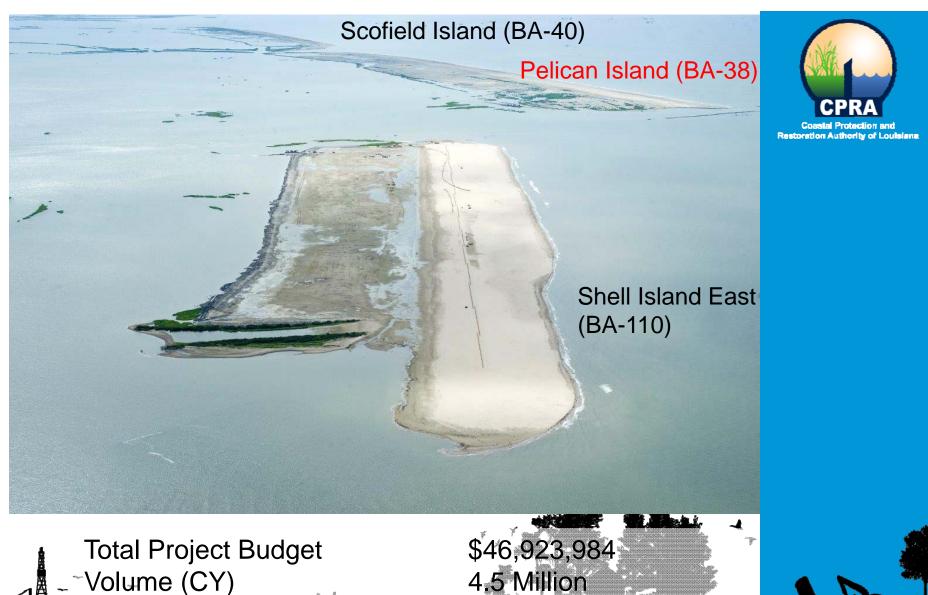

#### committed to our coast

7

1150

Total Project Budget\$56,281,276Volume (CY)3,4 MillionConstruction Completion DateAugust 2013Funding ProgramsCWPPRA/Berm to Barrier

Volume (CY) 4.5 Million Construction Completion Date December 2012 Funding Programs CWPPRA

Total Project Budget\$44,716,752Volume (CY)2.5 MillionConstruction Completion DateAugust 2013Funding ProgramsBerm to Barrier