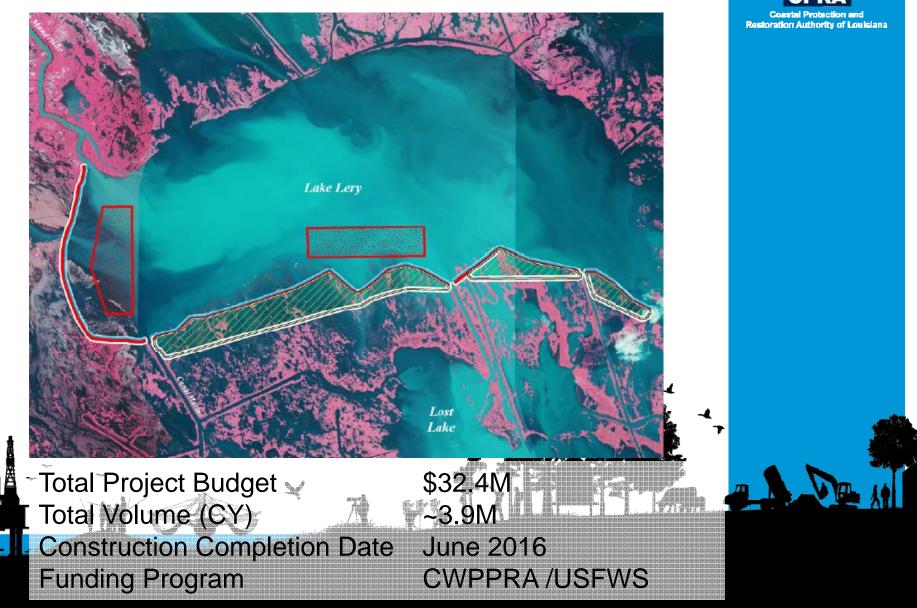

CY)2.5 MillionConstruction Completion DateAugust 2013Funding ProgramsBerm to Barrier

#### West Belle Pass Barrier Headland Restoration (TE-52)



# Cameron Parish Shoreline Restoration (CS-33)



Total Project Budget Volume (CY) Construction Completion Date Funding Program \$45.8 million2MFebruary 2014State Surplus

#### Caminada Headland Beach and Dune Restoration (BA-45)





#### Grand Liard Ridge and Marsh Restoration (BA- 68)

Grand Liard Ridge and Marsh Restoration (BA-68)



#### Surplus Marsh Creation Near Freshwater Bayou (ME-25 SF)



#### Sabine Refuge Marsh Creation Cycles 4 & 5 (CS-28)





### LAKE HERMITAGE MARSH CREATION (BA-42/BA-141)





# **Under Construction**

×

M



#### committed to our coast

7

1150

#### South Lake Lery Shoreline and Marsh Restoration (BS-16)



### Caminada Headland Beach and Dune Restoration Increment 2 (BA-143)





# LDSP (BA-43) and Bayou Dupont (BA-48)





### Shell Island West (BA-111)







#### NRDA Caillou Lake Headlands (TE-100)



#### HSDRRS LPV Mitigation – Milton Island Marsh Creation (LPV-EVM-08)





### Previously Authorized Mitigation LPV – Manchac (LPV-EVM-02a) (PO-





# **Future Construction**

¥

M



#### committed to our coast

7

116

#### Cheniere Ronquille Barrier Island Restoration (BA-76)





#### **Bayou Bonfouca Marsh** Creation (PO-0104)



**CWPPRA/USFWS** 



#### South Grand Chenier Marsh Creation (ME-20)



#### Cameron Creole Grand Bayou Marsh Creation (CS-54)





# Lost Lake Marsh Creation and Hydrologic Restoration (TE-72)



Coastal Protection and Restoration Authority of Louisiana