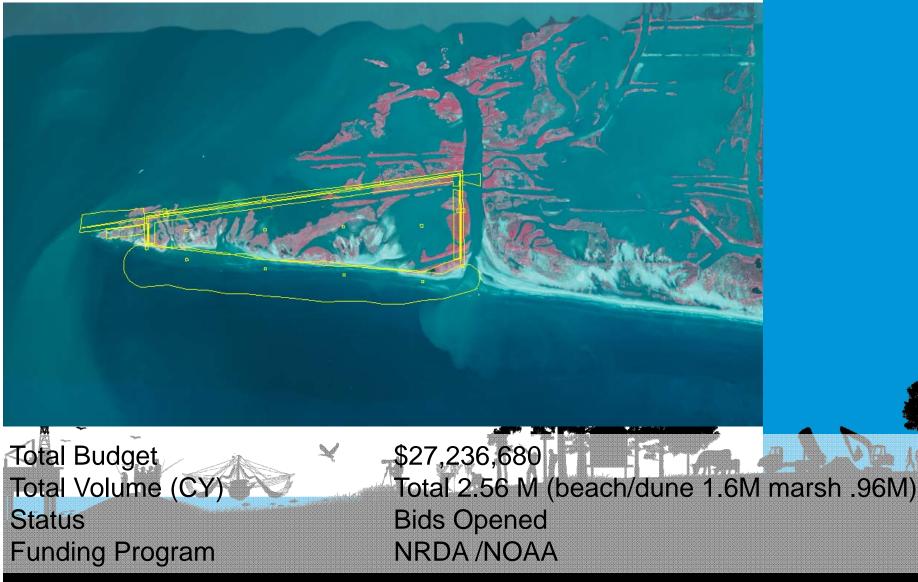

### Shell Island West (BA-111)

Total Project Budget\$44,716,752Volume (CY)2.5 MillionConstruction Completion DateAugust 2013Funding ProgramsBerm to Barrier