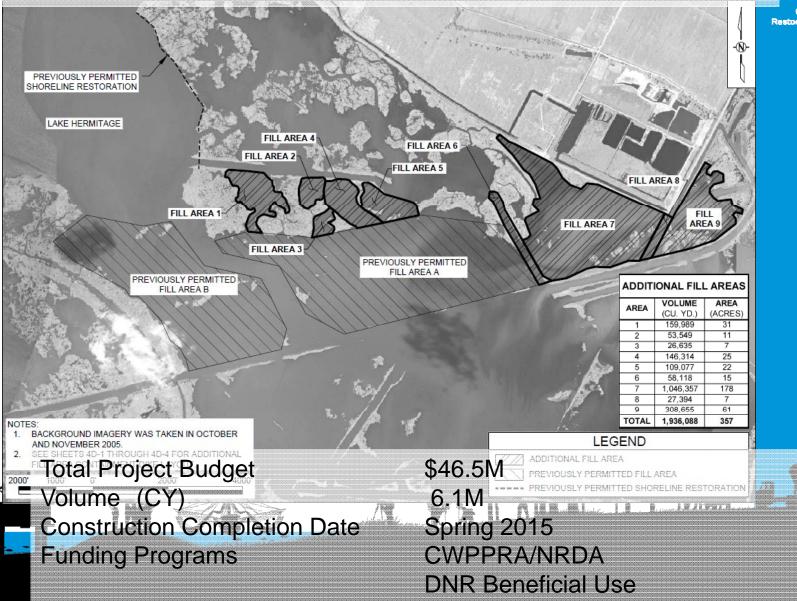

Volume (CY) 4.5 Million Construction Completion Date December 2012 Funding Programs CWPPRA



Total Project Budget\$44,716,752Volume (CY)2.5 MillionConstruction Completion DateAugust 2013Funding ProgramsBerm to Barrier

#### West Belle Pass Barrier Headland Restoration (TE-52)



# Cameron Parish Shoreline Restoration (CS-33)



Total Project Budget Volume (CY) Construction Completion Date Funding Program \$45.8 million2MFebruary 2014State Surplus

#### Caminada Headland Beach and Dune Restoration (BA-45)





#### Grand Liard Ridge and Marsh Restoration (BA- 68)

Grand Liard Ridge and Marsh Restoration (BA-68)



#### Surplus Marsh Creation Near Freshwater Bayou (ME-25 SF)



#### Sabine Refuge Marsh Creation Cycles 4 & 5 (CS-28)





### LAKE HERMITAGE MARSH CREATION (BA-42/BA-141)





# **Under Construction**

×

M



#### committed to our coast

7

1150

#### South Lake Lery Shoreline and Marsh Restoration (BS-16)



### Caminada Headland Beach and Dune Restoration Increment 2 (BA-143)





# LDSP (BA-43) and Bayou Dupont (BA-48)





### Shell Island West (BA-111)







#### NRDA Caillou Lake Headlands (TE-100)



#### HSDRRS LPV Mitigation – Milton Island Marsh Creation (LPV-EVM-08)





### Previously Authorized Mitigation LPV – Manchac (LPV-EVM-02a) (PO-





# **Future Construction**

¥

M



#### committed to our coast

7

116

#### Cheniere Ronquille Barrier Island Restoration (BA-76)





#### **Bayou Bonfouca Marsh** Creation (PO-0104)



**CWPPRA/USFWS** 



#### South Grand Chenier Marsh Creation (ME-20)



#### Cameron Creole Grand Bayou Marsh Creation