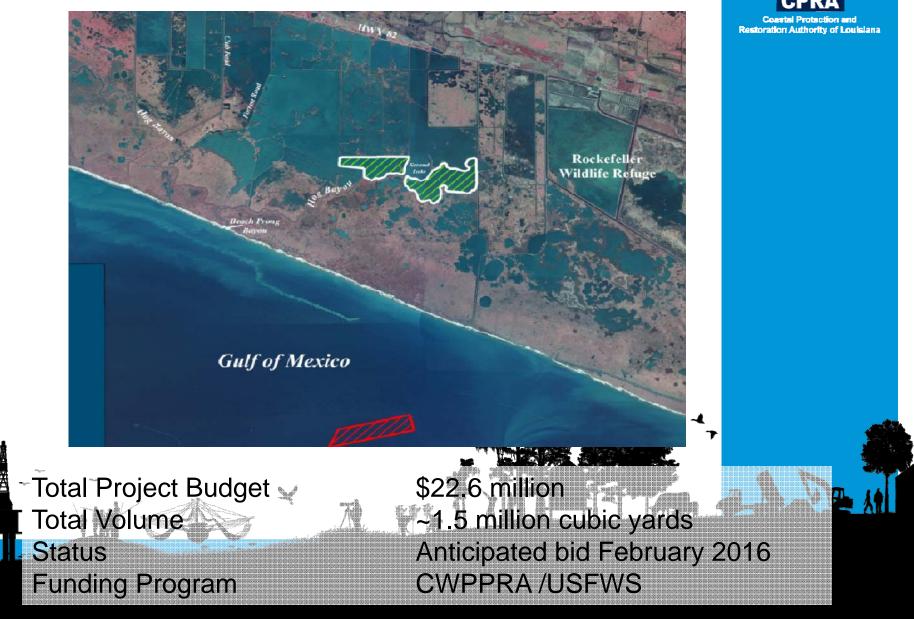

# LAKE HERMITAGE MARSH CREATION (BA-42/BA-141)





# **Under Construction**

×

M



#### committed to our coast

7

1150

#### South Lake Lery Shoreline and Marsh Restoration (BS-16)



### Caminada Headland Beach and Dune Restoration Increment 2 (BA-143)





# LDSP (BA-43) and Bayou Dupont (BA-48)





### Shell Island West (BA-111)







#### NRDA Caillou Lake Headlands (TE-100)



#### HSDRRS LPV Mitigation – Milton Island Marsh Creation (LPV-EVM-08)





### Previously Authorized Mitigation LPV – Manchac (LPV-EVM-02a) (PO-





# **Future Construction**

¥

M



#### committed to our coast

7

116

#### Cheniere Ronquille Barrier Island Restoration (BA-76)





#### **Bayou Bonfouca Marsh** Creation (PO-0104)



**CWPPRA/USFWS** 



#### South Grand Chenier Marsh Creation (ME-20)



#### Cameron Creole Grand Bayou Marsh Creation (CS-54)





# Lost Lake Marsh Creation and Hydrologic Restoration (TE-72)



Coastal Protection and Restoration Authority of Louisiana

### Oyster Bayou Marsh Restoration (CS-59)





#### Caminada Headlands Back Barrier Marsh Creation (BA-171)





### HSDRRS LPV Mitigation – Turtle Bayou (LPV-EVM-10) (PO-121)





# HSDRRS LPV Mitigation – New Zydeco Ridge (LPV-EVM-11) (PO-





### HSDRRS LPV Mitigation – Bayou Sauvage Flood Side Marsh (LPV-





# East Timbalier Island Restoration (TE-118)