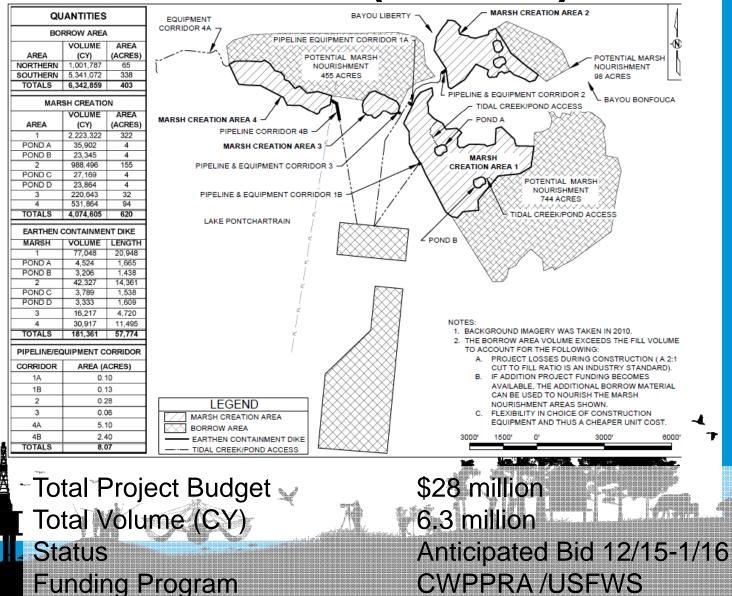

25 SF)



#### Sabine Refuge Marsh Creation Cycles 4 & 5 (CS-28)





### LAKE HERMITAGE MARSH CREATION (BA-42/BA-141)





# **Under Construction**

×

M



#### committed to our coast

7

1150

#### South Lake Lery Shoreline and Marsh Restoration (BS-16)



### Caminada Headland Beach and Dune Restoration Increment 2 (BA-143)





# LDSP (BA-43) and Bayou Dupont (BA-48)





### Shell Island West (BA-111)







#### NRDA Caillou Lake Headlands (TE-100)



#### HSDRRS LPV Mitigation – Milton Island Marsh Creation (LPV-EVM-08)





### Previously Authorized Mitigation LPV – Manchac (LPV-EVM-02a) (PO-





# **Future Construction**

¥

M



#### committed to our coast

7

116

#### Cheniere Ronquille Barrier Island Restoration (BA-76)





#### **Bayou Bonfouca Marsh** Creation (PO-0104)



**CWPPRA/USFWS** 



#### South Grand Chenier Marsh Creation (ME-20)



#### Cameron Creole Grand Bayou Marsh Creation (CS-54)





# Lost Lake Marsh Creation and Hydrologic Restoration (TE-72)



Coastal Protection and Restoration Authority of Louisiana

### Oyster Bayou Marsh Restoration (CS-59)





#### Caminada Headlands Back Barrier Marsh Creation (BA-171)





### HSDRRS LPV Mitigation – Turtle Bayou (LPV-EVM-10) (PO-121)





# HSDRRS LPV Mitigation – New Zydeco Ridge (LPV-EVM-11) (PO-





### HSDRRS LPV Mitigation – Bayou Sauvage Flood Side Marsh (LPV-





# East Timbalier Island Restoration (TE-118)