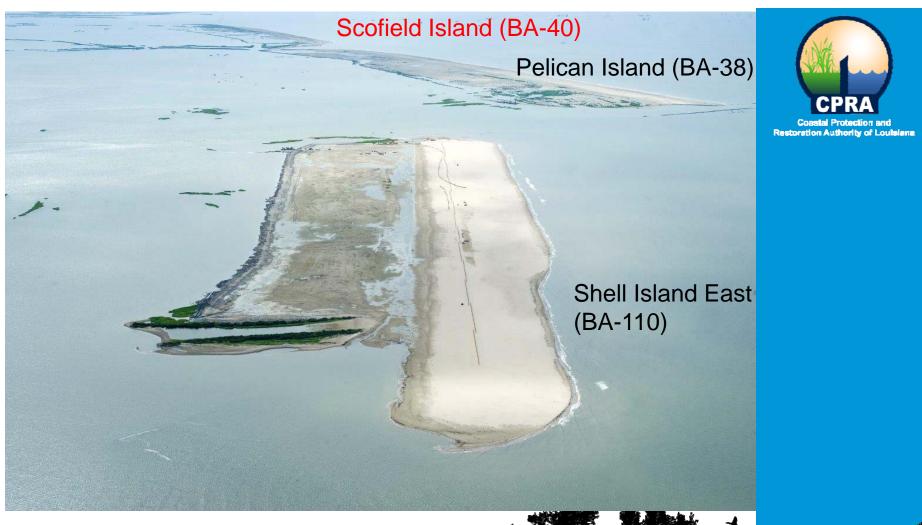

-30 M projects with one funding source;

#### Now...:

- 22 miles of 30 inch dredge pipe, 4 booster pumps;
- 1<sup>st</sup> hopper dredge project in 2013;
- 1<sup>st</sup> use of Ship Shoal in 2013 (20+ miles offshore);
- 500 + acres Marsh and Dune Creation;
- 3-7 miles barrier island;
- 1<sup>st</sup> \$100 Million + contract for restoration;
- 1<sup>st</sup> single contract of over 10 MCY for restoration;
- Multiple funding sources; Combining projects for efficiency;
- 1<sup>st</sup> dredging from Mississippi River 2010, now 5;
- 1<sup>st</sup> dredging from Mississippi River to -70 NAVD, now to -90 NAVD;
- 1<sup>st</sup> use of electric booster pump;



#### committed to our coast



#### **Projects Included:**





# **Past Construction**

×

A



#### committed to our coast

7

1150



Total Project Budget\$56,281,276Volume (CY)3,4 MillionConstruction Completion DateAugust 2013Funding ProgramsCWPPRA/Berm to Barrier



Volume (CY) 4.5 Million Construction Completion Date December 2012 Funding Programs CWPPRA



Total Project Budget\$44,716,752Volume (CY)2.5 MillionConstruction Completion DateAugust 2013Funding ProgramsBerm to Barrier

#### West Belle Pass Barrier Headland Restoration (TE-52)



# Cameron Parish Shoreline Restoration (CS-33)



Total Project Budget Volume (CY) Construction Completion Date Funding Program \$45.8 million2MFebruary 2014State Surplus

#### Caminada Headland Beach and Dune Restoration (BA-45)





#### Grand Liard Ridge and Marsh Restoration (BA- 68)

Grand Liard Ridge and Marsh Restoration (BA-68)



#### Surplus Marsh Creation Near Freshwat