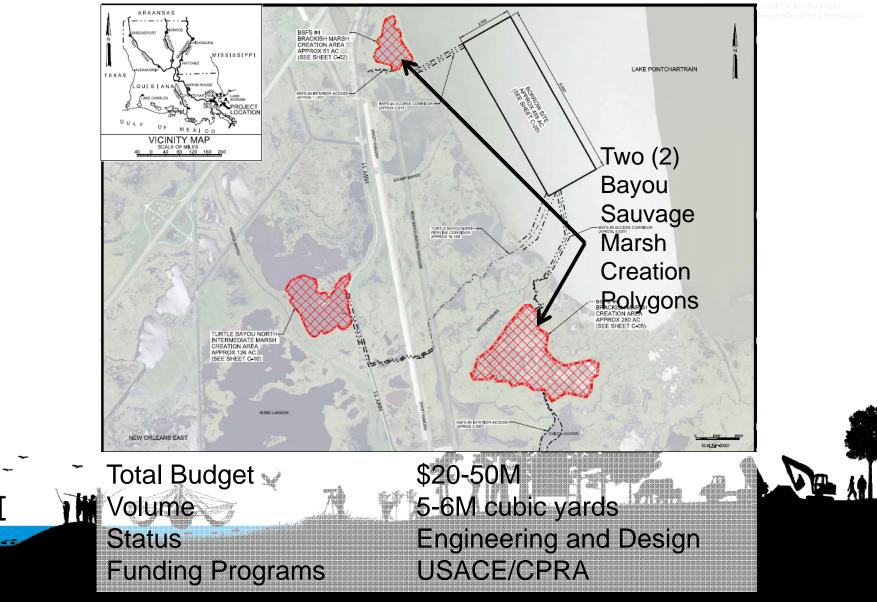

n LPV – Manchac (LPV-EVM-02a) (PO-





# **Future Construction**

¥

M



#### committed to our coast

7

116

#### Cheniere Ronquille Barrier Island Restoration (BA-76)





#### **Bayou Bonfouca Marsh** Creation (PO-0104)



**CWPPRA/USFWS** 



#### South Grand Chenier Marsh Creation (ME-20)



#### Cameron Creole Grand Bayou Marsh Creation (CS-54)





# Lost Lake Marsh Creation and Hydrologic Restoration (TE-72)



Coastal Protection and Restoration Authority of Louisiana

### Oyster Bayou Marsh Restoration (CS-59)





#### Caminada Headlands Back Barrier Marsh Creation (BA-171)





### HSDRRS LPV Mitigation – Turtle Bayou (LPV-EVM-10) (PO-121)





# HSDRRS LPV Mitigation – New Zydeco Ridge (LPV-EVM-11) (PO-





### HSDRRS LPV Mitigation – Bayou Sauvage Flood Side Marsh (LPV-





# East Timbalier Island Restoration (TE-118)