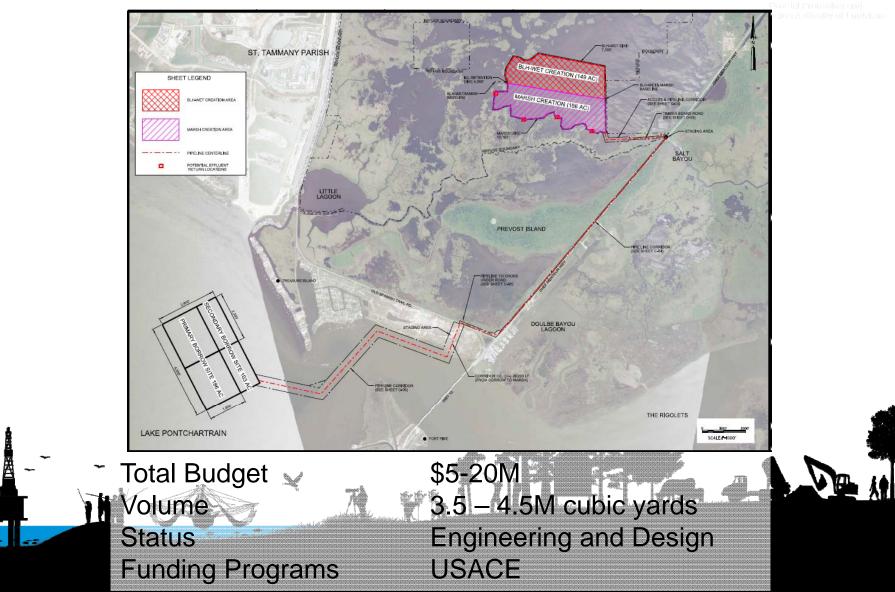

d Marsh Creation (LPV-EVM-08)





### Previously Authorized Mitigation LPV – Manchac (LPV-EVM-02a) (PO-





# **Future Construction**

¥

M



#### committed to our coast

7

116

#### Cheniere Ronquille Barrier Island Restoration (BA-76)





#### **Bayou Bonfouca Marsh** Creation (PO-0104)



**CWPPRA/USFWS** 



#### South Grand Chenier Marsh Creation (ME-20)



#### Cameron Creole Grand Bayou Marsh Creation (CS-54)





# Lost Lake Marsh Creation and Hydrologic Restoration (TE-72)



Coastal Protection and Restoration Authority of Louisiana

### Oyster Bayou Marsh Restoration (CS-59)





#### Caminada Headlands Back Barrier Marsh Creation (BA-171)





### HSDRRS LPV Mitigation – Turtle Bayou (LPV-EVM-10) (PO-121)





# HSDRRS LPV Mitigation – New Zydeco Ridge (LPV-EVM-11) (PO-





### HSDRRS LPV Mitigation – Bayou Sauvage Flood Side Marsh (LPV-





# East Timbalier Island Restoration (TE-118)