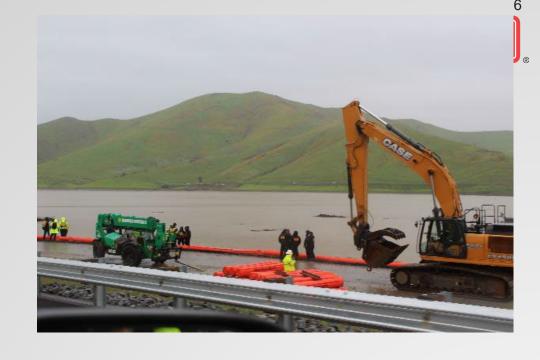

up: "Reservoir Dredging Guidebook", targeted for 2025



## **USACE - SOUTH PACIFIC DIVISION RESERVOIRS**



#### U.S. ARMY



- ☐ 46 USACE dams/reservoirs
- ☐ 3 debris dams
- ☐ 15.3M acre feet of flood storage
- ☐ 42 section 7 dams/reservoirs



## WY2023 ATMOSPHERIC RIVERS



| Breakdown by Strength |               |
|-----------------------|---------------|
| Strength              | Number of ARs |
| Weak                  | 11            |
| Moderate              | 13            |
| Strong                | 6             |
| Extreme               | 1             |
| Exceptional           | 0             |
| Total                 | 31            |



#### 31 atmospheric rivers impacted California between October 1st 2022 and March 31st 2023





# SUCCESS LAKE - SCHAFER DAM

U.S. ARMY