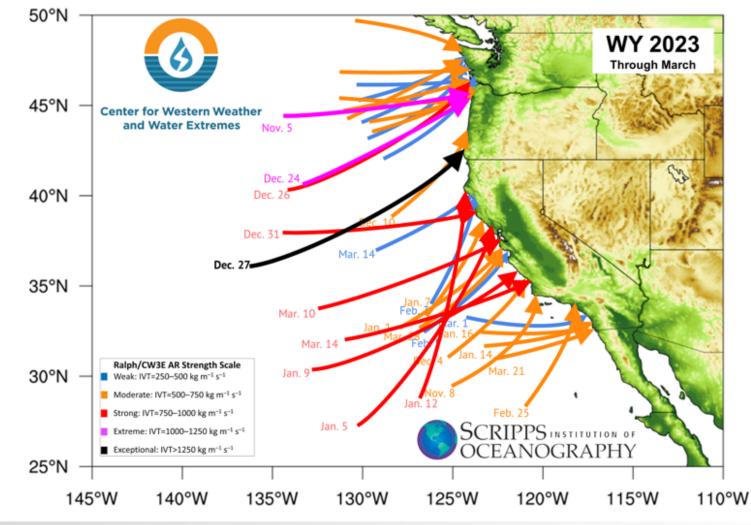

## WY2023 ATMOSPHERIC RIVERS

| Breakdown by Strength |               |
|-----------------------|---------------|
| Strength              | Number of ARs |
| Weak                  | 11            |
| Moderate              | 13            |
| Strong                | 6             |
| Extreme               | 1             |
| Exceptional           | 0             |
| Total                 | 31            |

#### 31 atmospheric rivers impacted California between October 1st 2022 and March 31st 2023