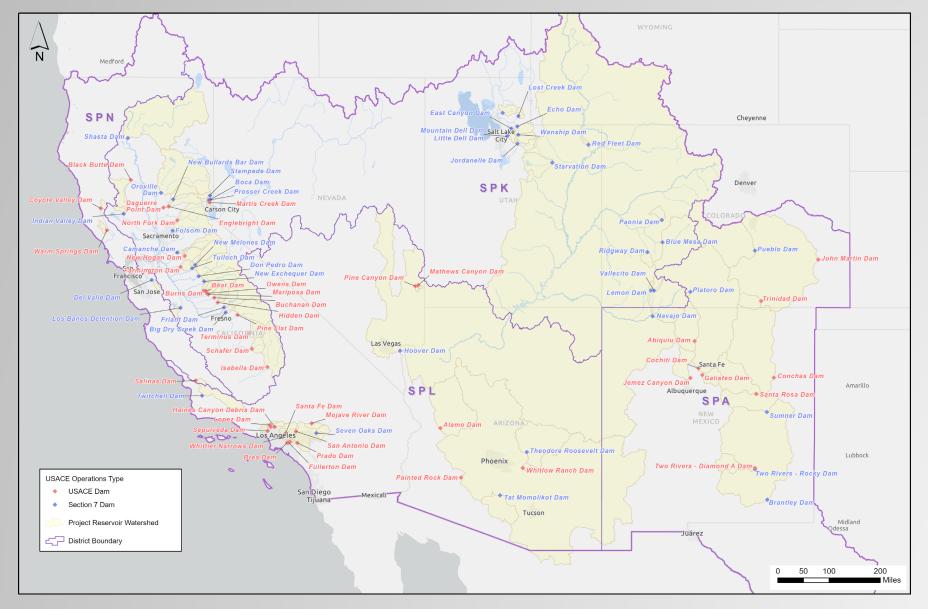

## **USACE - SOUTH PACIFIC DIVISION RESERVOIRS**

#### U.S. ARMY

- ☐ 46 USACE dams/reservoirs
- ☐ 3 debris dams
- ☐ 15.3M acre feet of flood storage
- ☐ 42 section 7 dams/reservoirs