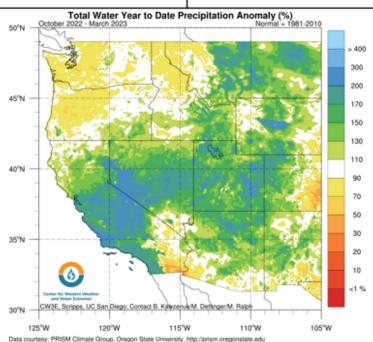

## WY2023 ATMOSPHERIC RIVERS

| Breakdown by Strength |               |
|-----------------------|---------------|
| Strength              | Number of ARs |
| Weak                  | 11            |
| Moderate              | 13            |
| Strong                | 6             |
| Extreme               | 1             |
| Exceptional           | 0             |
| Total                 | 31            |

#### 31 atmospheric rivers impacted California between October 1st 2022 and March 31st 2023