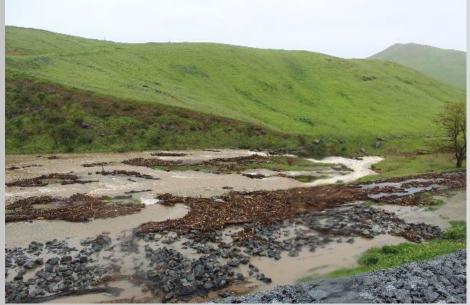

: "Reservoir Dredging Guidebook", targeted for 2025



## **USACE - SOUTH PACIFIC DIVISION RESERVOIRS**



#### U.S. ARMY



- ☐ 46 USACE dams/reservoirs
- ☐ 3 debris dams
- ☐ 15.3M acre feet of flood storage
- ☐ 42 section 7 dams/reservoirs



## WY2023 ATMOSPHERIC RIVERS



| Breakdown by Strength |               |
|-----------------------|---------------|
| Strength              | Number of ARs |
| Weak                  | 11            |
| Moderate              | 13            |
| Strong                | 6             |
| Extreme               | 1             |
| Exceptional           | 0             |
| Total                 | 31            |



#### 31 atmospheric rivers impacted California between October 1st 2022 and March 31st 2023





# SUCCESS LAKE - SCHAFER DAM

U.S. ARMY