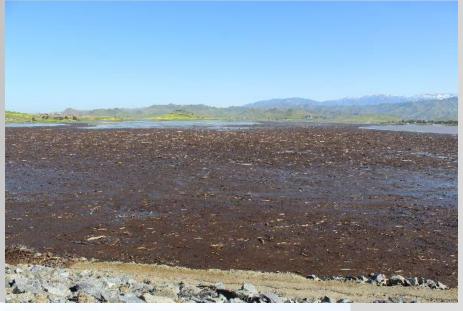

roup: "Reservoir Dredging Guidebook", targeted for 2025



## **USACE - SOUTH PACIFIC DIVISION RESERVOIRS**



#### U.S. ARMY



- ☐ 46 USACE dams/reservoirs
- ☐ 3 debris dams
- ☐ 15.3M acre feet of flood storage
- ☐ 42 section 7 dams/reservoirs



## WY2023 ATMOSPHERIC RIVERS



| Breakdown by Strength |               |
|-----------------------|---------------|
| Strength              | Number of ARs |
| Weak                  | 11            |
| Moderate              | 13            |
| Strong                | 6             |
| Extreme               | 1             |
| Exceptional           | 0             |
| Total                 | 31            |



#### 31 atmospheric rivers impacted California between October 1st 2022 and March 31st 2023





# SUCCESS LAKE - SCHAFER DAM

U.S. ARMY