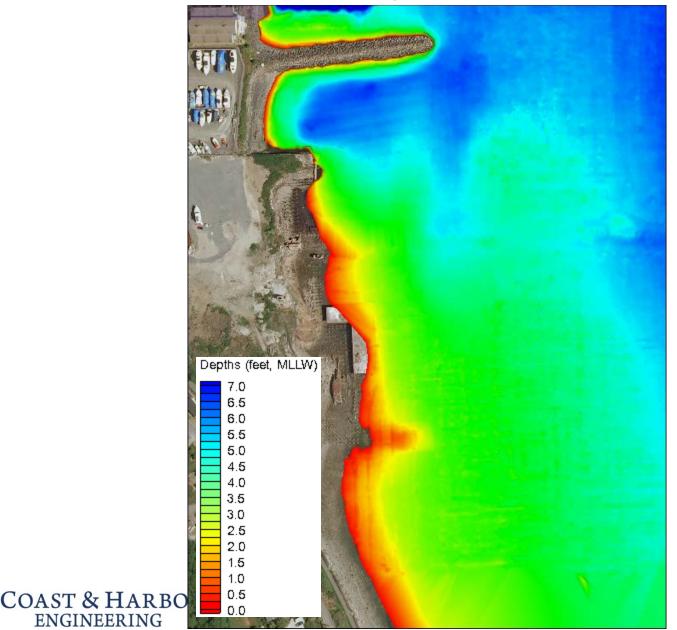

# Former Custom Plywood Mill Site Cleanup Project Coastal Engineering and Implementation

11/05/2015

Vladimir Shepsis, Ph.D, P.E; Principal Coastal Engineer, Coast & Harbor Engineering, Division of HMM and

Joel Darnell, P.E., Senior Coastal Engineer, ESA













# Port of Anacortes Former Scott Paper Mill SIte





# Port of Anacortes Former Scott Paper Mill Site





# Completed Project -

**Recreational Improvements** 









A Division of Hatch Mott MacDonald



## **Water Depth and Wind-wave Exposure**



# Nearshore Modeling Grid (Resolution 2x2m)











# Compare Existing & Design

#### **EXISTING**

# 3 5 WSE with Edutory Arthy, feet (MALVY) 7 5 20 40 60 80 100 120 140 160 Model Time (sees)

#### WITH JETTY EXTENSION





• Wave Modeling Results, NE Waves, MHHW.



## Wave Modeling Results, Wave Heights Differences



• Wave Modeling Results, NE Waves, MHHW.







• Wave Modeling Results, NE Waves, MHHW.



### Wave Modeling Results, Wave Heights Differences



# **Project Components**





24





















A Division of Hatch Mott MacDonald













# Former Custom Plywood Mill Site Cleanup Project Coastal Engineering and Implementation

11/05/2015

Vladimir Shepsis, Ph.D, P.E; Principal Coastal Engineer, Coast & Harbor Engineering, Division of HMM and

Joel Darnell, P.E., Senior Coastal Engineer, ESA