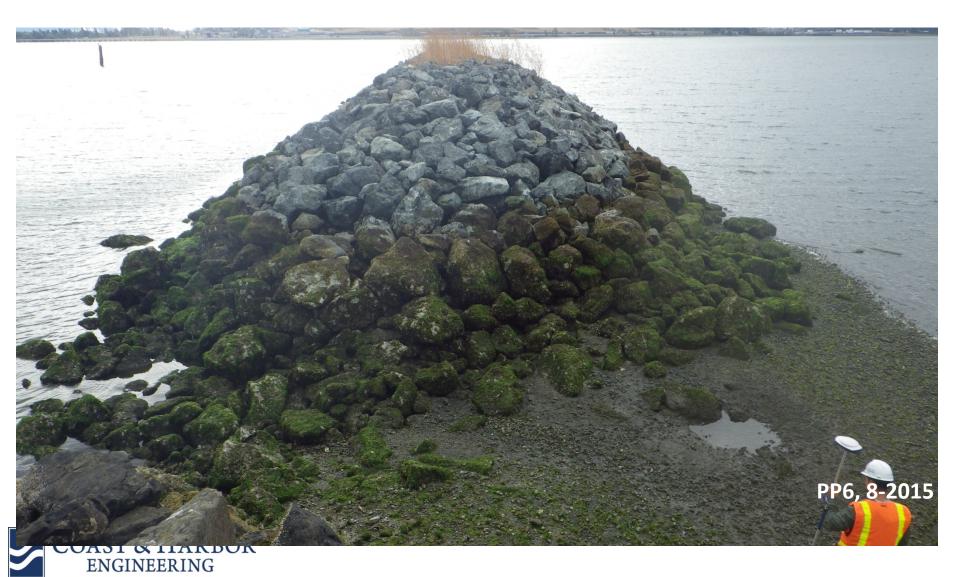

er, ESA













# Port of Anacortes Former Scott Paper Mill SIte





# Port of Anacortes Former Scott Paper Mill Site





# Completed Project -

**Recreational Improvements** 









A Division of Hatch Mott MacDonald



## **Water Depth and Wind-wave Exposure**



# Nearshore Modeling Grid (Resolution 2x2m)











# Compare Existing & Design

#### **EXISTING**

# 3 5 WSE with Edutory Arthy, feet (MALVY) 7 5 20 40 60 80 100 120 140 160 Model Time (sees)

#### WITH JETTY EXTENSION





• Wave Modeling Results, NE Waves, MHHW.



## Wave Modeling Results, Wave Heights Differences



• Wave Modeling Results, NE Waves, MHHW.







• Wave Modeling Results, NE Waves, MHHW.



### Wave Modeling Results, Wave Heights Differences



# **Project Components**





24





















A Division of Hatch Mott MacDonald













# Former Custom Plywood Mill Site Cleanup Project Coastal Engineering and Implementation

11/05/2015

Vladimir Shepsis, Ph.D, P.E; Principal Coastal Engineer, Coast & Harbor Engineering, Division of HMM and

Joel Darnell, P.E., Senior Coastal Engineer, ESA