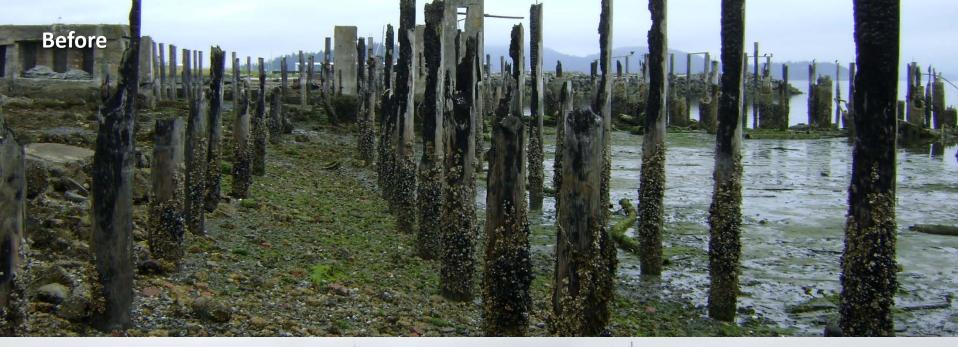

ormer Scott Paper Mill SIte





# Port of Anacortes Former Scott Paper Mill Site





# Completed Project -

**Recreational Improvements** 









A Division of Hatch Mott MacDonald



## **Water Depth and Wind-wave Exposure**



# Nearshore Modeling Grid (Resolution 2x2m)











# Compare Existing & Design

#### **EXISTING**

# 3 5 WSE with Edutory Arthy, feet (MALVY) 7 5 20 40 60 80 100 120 140 160 Model Time (sees)

#### WITH JETTY EXTENSION





• Wave Modeling Results, NE Waves, MHHW.



## Wave Modeling Results, Wave Heights Differences



• Wave Modeling Results, NE Waves, MHHW.







• Wave Modeling Results, NE Waves, MHHW.



### Wave Modeling Results, Wave Heights Differences



# **Project Components**





24





















A Division of Hatch Mott MacDonald













# Former Custom Plywood Mill Site Cleanup Project Coastal Engineering and Implementation

11/05/2015

Vladimir Shepsis, Ph.D, P.E; Principal Coastal Engineer, Coast & Harbor Engineering, Division of HMM and

Joel Darnell, P.E., Senior Coastal Engineer, ESA