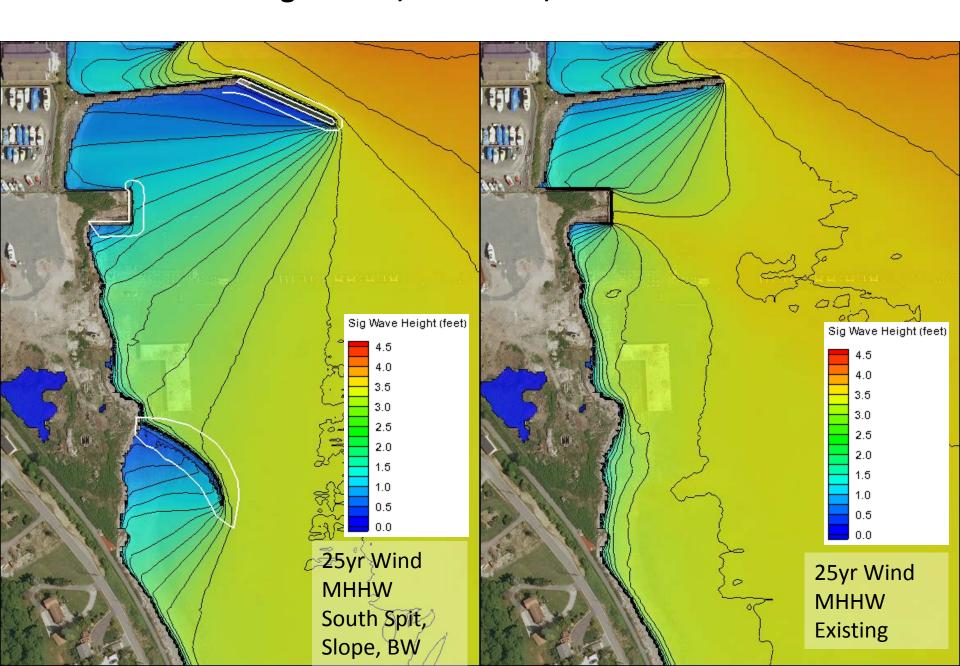

# Compare Existing & Design

#### WITH JETTY EXTENSION

• Wave Modeling Results, NE Waves, MHHW.