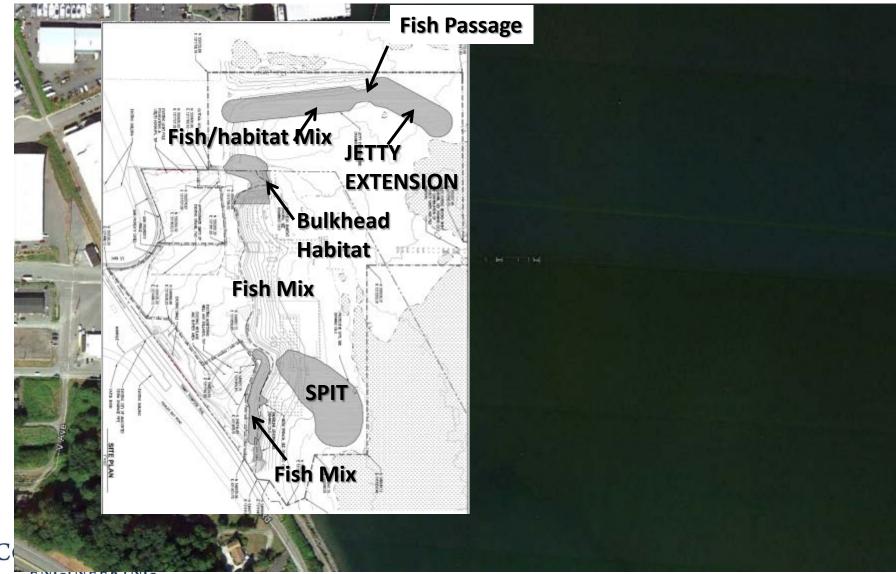

.E., Senior Coastal Engineer, ESA













# Port of Anacortes Former Scott Paper Mill SIte





# Port of Anacortes Former Scott Paper Mill Site





# Completed Project -

**Recreational Improvements** 









A Division of Hatch Mott MacDonald



## **Water Depth and Wind-wave Exposure**



# Nearshore Modeling Grid (Resolution 2x2m)











# Compare Existing & Design

#### **EXISTING**

# 3 5 WSE with Edutory Arthy, feet (MALVY) 7 5 20 40 60 80 100 120 140 160 Model Time (sees)

#### WITH JETTY EXTENSION





• Wave Modeling Results, NE Waves, MHHW.



## Wave Modeling Results, Wave Heights Differences



• Wave Modeling Results, NE Waves, MHHW.







• Wave Modeling Results, NE Waves, MHHW.



### Wave Modeling Results, Wave Heights Differences



# **Project Components**





24





















A Division of Hatch Mott MacDonald













# Former Custom Plywood Mill Site Cleanup Project Coastal Engineering and Implementation

11/05/2015

Vladimir Shepsis, Ph.D, P.E; Principal Coastal Engineer, Coast & Harbor Engineering, Division of HMM and

Joel Darnell, P.E., Senior Coastal Engineer, ESA