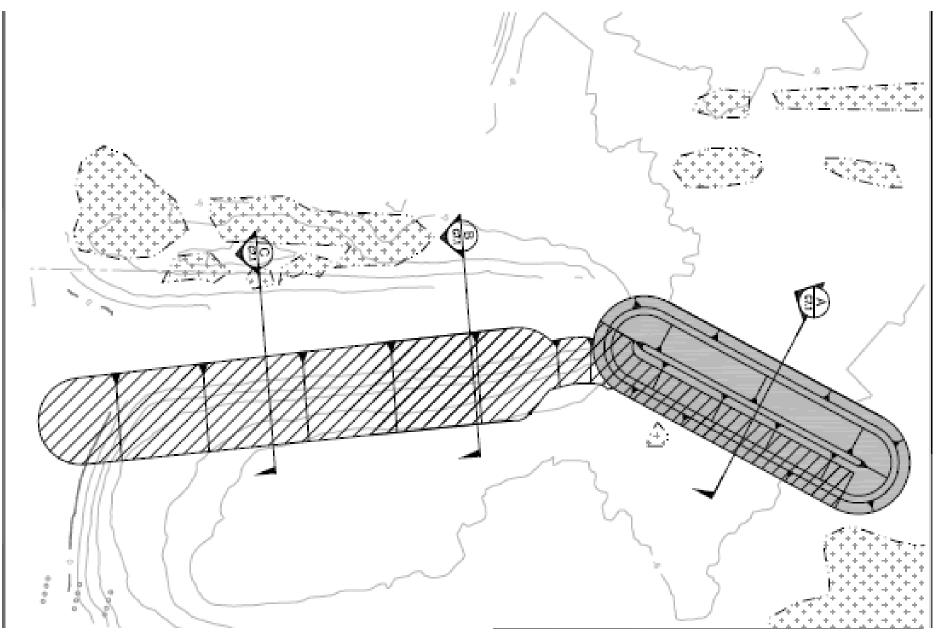

# Former Custom Plywood Mill Site Cleanup Project Coastal Engineering and Implementation

11/05/2015

Vladimir Shepsis, Ph.D, P.E; Principal Coastal Engineer, Coast & Harbor Engineering, Division of HMM and

Joel Darnell, P.E., Senior Coastal Engineer, ESA













# Port of Anacortes Former Scott Paper Mill SIte





# Port of Anacortes Former Scott Paper Mill Site





# Completed Project -

**Recreational Improvements** 









A Division of Hatch Mott MacDonald



## **Water Depth and Wind-wave Exposure**



# Nearshore Modeling Grid (Resolution 2x2m)











# Compare Existing & Design

#### **EXISTING**

# 3 5 WSE with Edutory Arthy, feet (MALVY) 7 5 20 40 60 80 100 120 140 160 Model Time (sees)

#### WITH JETTY EXTENSION





• Wave Modeling Results, NE Waves, MHHW.



## Wave Modeling Results, Wave Heights Differences



• Wave Modeling Results, NE Waves, MHHW.







• Wave Modeling Results, NE Waves, MHHW.



### Wave Modeling Results, Wave Heights Differences



# **Project Components**





24





















A Division of Hatch Mott MacDonald













# Former Custom Plywood Mill Site Cleanup Project Coastal Engineering and Implementation

11/05/2015

Vladimir Shepsis, Ph.D, P.E; Principal Coastal Engineer, Coast & Harbor Engineering, Division of HMM and

Joel Darnell, P.E., Senior Coastal Engineer, ESA