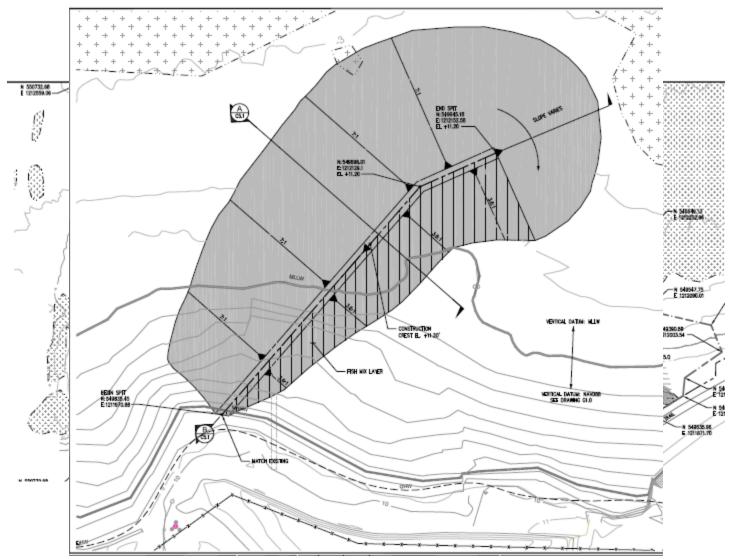

5/2015

Vladimir Shepsis, Ph.D, P.E; Principal Coastal Engineer, Coast & Harbor Engineering, Division of HMM and

Joel Darnell, P.E., Senior Coastal Engineer, ESA













# Port of Anacortes Former Scott Paper Mill SIte





# Port of Anacortes Former Scott Paper Mill Site





# Completed Project -

**Recreational Improvements** 









A Division of Hatch Mott MacDonald



## **Water Depth and Wind-wave Exposure**



# Nearshore Modeling Grid (Resolution 2x2m)











# Compare Existing & Design

#### **EXISTING**

# 3 5 WSE with Edutory Arthy, feet (MALVY) 7 5 20 40 60 80 100 120 140 160 Model Time (sees)

#### WITH JETTY EXTENSION





• Wave Modeling Results, NE Waves, MHHW.



## Wave Modeling Results, Wave Heights Differences



• Wave Modeling Results, NE Waves, MHHW.







• Wave Modeling Results, NE Waves, MHHW.



### Wave Modeling Results, Wave Heights Differences



# **Project Components**





24





















A Division of Hatch Mott MacDonald













# Former Custom Plywood Mill Site Cleanup Project Coastal Engineering and Implementation

11/05/2015

Vladimir Shepsis, Ph.D, P.E; Principal Coastal Engineer, Coast & Harbor Engineering, Division of HMM and

Joel Darnell, P.E., Senior Coastal Engineer, ESA