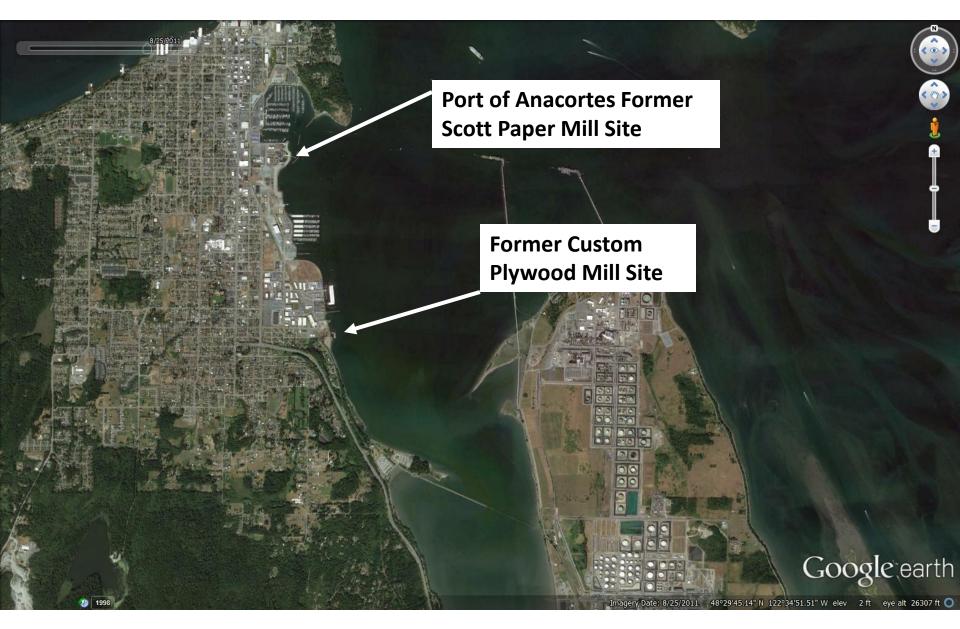

# Former Custom Plywood Mill Site Cleanup Project Coastal Engineering and Implementation

11/05/2015

Vladimir Shepsis, Ph.D, P.E; Principal Coastal Engineer, Coast & Harbor Engineering, Division of HMM and

Joel Darnell, P.E., Senior Coastal Engineer, ESA













# Port of Anacortes Former Scott Paper Mill SIte





# Port of Anacortes Former Scott Paper Mill Site





# Completed Project -

**Recreational Improvements** 









A Division of Hatch Mott MacDonald



## **Water Depth and Wind-wave Exposure**



# Nearshore Modeling Grid (Resolution 2x2m)











# Compare Existing & Design

#### **EXISTING**

# 3 5 WSE with Edutory Arthy, feet (MALVY) 7 5 20 40 60 80 100 120 140 160 Model Time (sees)

#### WITH JETTY EXTENSION





• Wave Modeling Results, NE Waves, MHHW.



## Wave Modeling Results, Wave Heights Differences



• Wave Modeling Results, NE Waves, MHHW.







• Wave Modeling Results, NE Waves, MHHW.



### Wave Modeling Results, Wave Heights Differences



# **Project Components**





24





















A Division of H