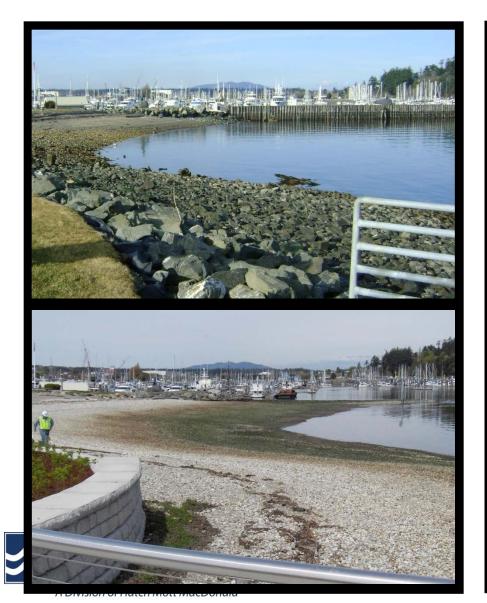

# Former Custom Plywood Mill Site Cleanup Project Coastal Engineering and Implementation

11/05/2015

Vladimir Shepsis, Ph.D, P.E; Principal Coastal Engineer, Coast & Harbor Engineering, Division of HMM and

Joel Darnell, P.E., Senior Coastal Engineer, ESA













# Port of Anacortes Former Scott Paper Mill SIte





# Port of Anacortes Former Scott Paper Mill Site





# Completed Project -

**Recreational Improvements** 









A Division of Hatch Mott MacDonald



## **Water Depth and Wind-wave Exposure**



# Nearshore Modeling Grid (Resolution 2x2m)











# Compare Existing & Design

#### **EXISTING**

# 3 5 WSE with Edutory Arthy, feet (MALVY) 7 5 20 40 60 80 100 120 140 160 Model Time (sees)

#### WITH JETTY EXTENSION





• Wave Modeling Results, NE Waves, MHHW.



## Wave Modeling Results, Wave Heights Differences



• Wave Modeling Results, NE Waves, MHHW.







• Wave Modeling Results, NE Waves, MHHW.



### Wave Modeling Results, Wave Heights Differences



# **Project Components**





24





















A Division of Hatch Mott MacDonald













# Former Custom Plywood Mill Site Cleanup Project Coastal Engineering and I