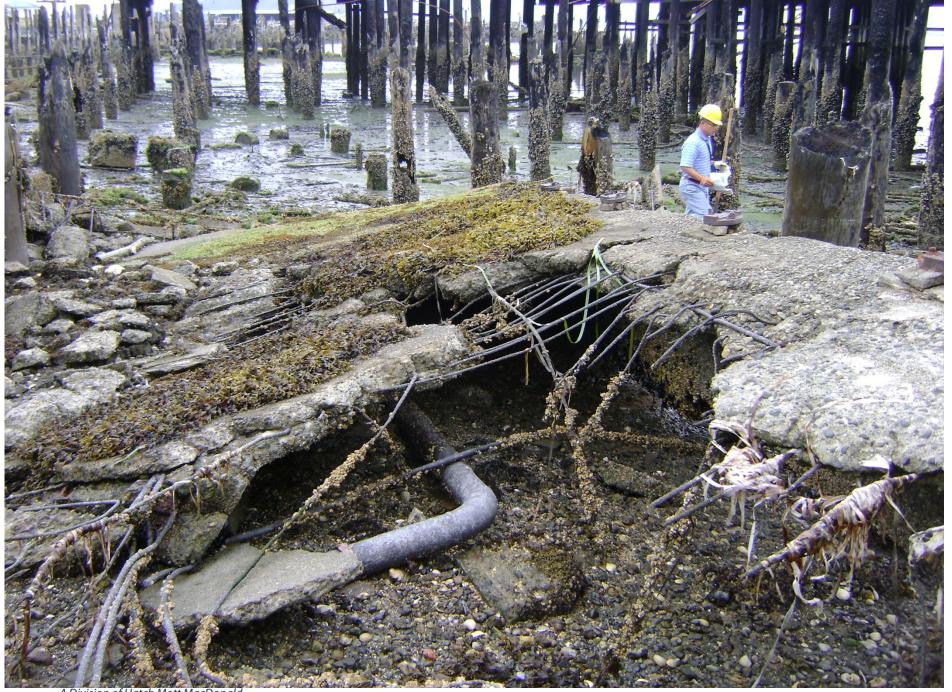

# Former Custom Plywood Mill Site Cleanup Project Coastal Engineering and Implementation

11/05/2015

Vladimir Shepsis, Ph.D, P.E; Principal Coastal Engineer, Coast & Harbor Engineering, Division of HMM and

Joel Darnell, P.E., Senior Coastal Engineer, ESA













# Port of Anacortes Former Scott Paper Mill SIte





# Port of Anacortes Former Scott Paper Mill Site





# Completed Project -

**Recreational Improvements** 









A Division of Hatch Mott MacDonald



## **Water Depth and Wind-wave Exposure**



# Nearshore Modeling Grid (Resolution 2x2m)











# Compare Existing & Design

#### **EXISTING**

# 3 5 WSE with Edutory Arthy, feet (MALVY) 7 5 20 40 60 80 100 120 140 160 Model Time (sees)

#### WITH JETTY EXTENSION





• Wave Modeling Results, NE Waves, MHHW.



## Wave Modeling Results, Wave Heights Differences



• Wave Modeling Results, NE Waves, MHHW.







• Wave Modeling Results, NE Waves, MHHW.



### Wave Modeling Results, Wave Heights Differences



# **Project Components**





24





















A Division of Hatch Mott MacDonald













# Former Custom Plywood Mill Site Cleanup Project Coastal Engineering and Implementation

11/05/2015

Vladimir Shepsis, Ph.D, P.E; Principal