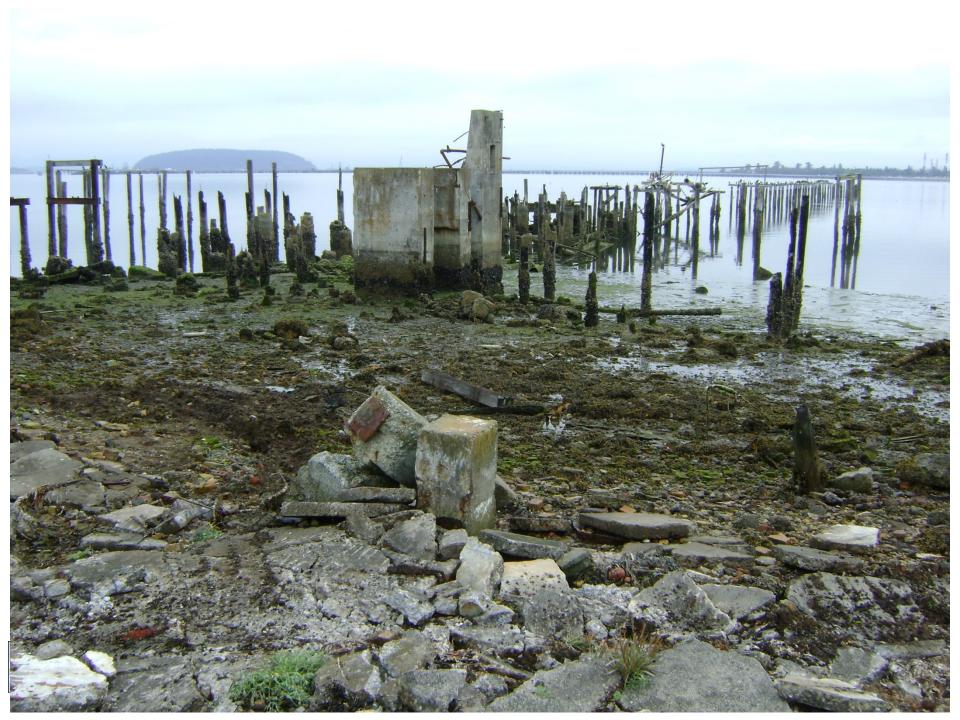

# Former Custom Plywood Mill Site Cleanup Project Coastal Engineering and Implementation

11/05/2015

Vladimir Shepsis, Ph.D, P.E; Principal Coastal Engineer, Coast & Harbor Engineering, Division of HMM and

Joel Darnell, P.E., Senior Coastal Engineer, ESA













# Port of Anacortes Former Scott Paper Mill SIte





# Port of Anacortes Former Scott Paper Mill Site





# Completed Project -

**Recreational Improvements** 









A Division of Hatch Mott MacDonald



## **Water Depth and Wind-wave Exposure**



# Nearshore Modeling Grid (Resolution 2x2m)











# Compare Existing & Design

#### **EXISTING**

# 3 5 WSE with Edutory Arthy, feet (MALVY) 7 5 20 40 60 80 100 120 140 160 Model Time (sees)

#### WITH JETTY EXTENSION





• Wave Modeling Results, NE Waves, MHHW.



## Wave Modeling Results, Wave Heights Differences



• Wave Modeling Results, NE Waves, MHHW.







• Wave Modeling Results, NE Waves, MHHW.



### Wave Modeling Results, Wave Heights Differences



# **Project Components**





24





















A Division of Hatch Mott MacDonald













# Former Custom Plywood Mill Site Cleanup Project Coastal Engineering and Implementation

11/05/2015

Vladimir Shepsis, Ph.D, P.E; Princip