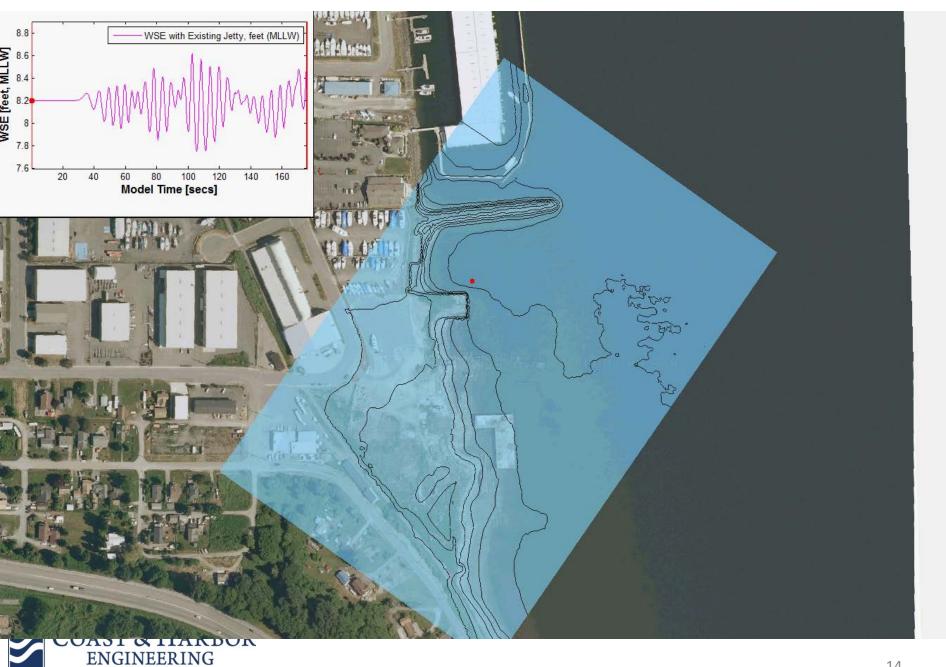

# 3 5 WSE with Edutory Arthy, feet (MALVY) 7 5 20 40 60 80 100 120 140 160 Model Time (sees)

#### WITH JETTY EXTENSION

• Wave Modeling Results, NE Waves, MHHW.