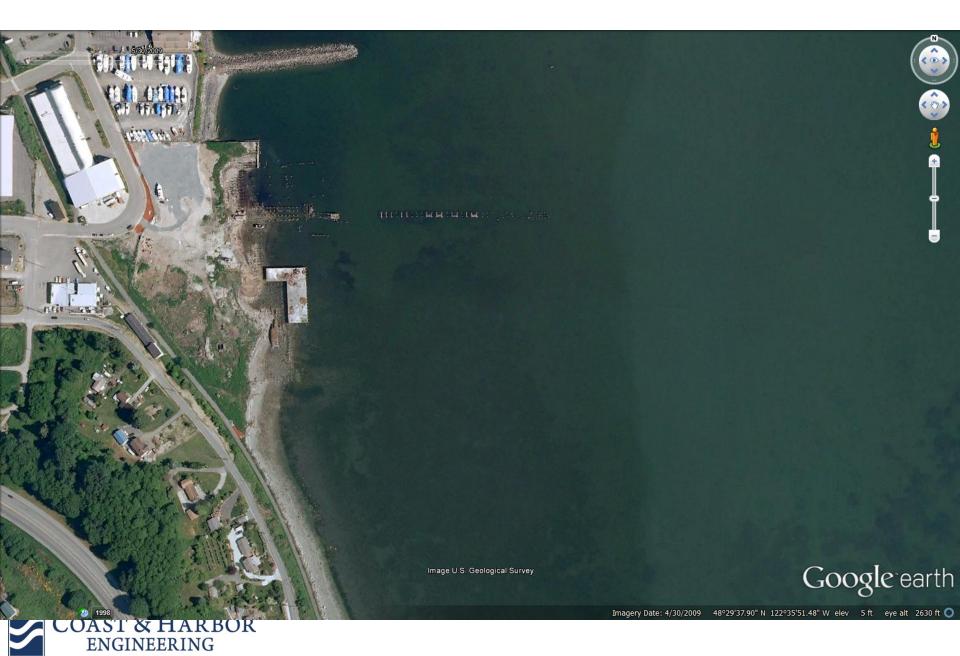

# Former Custom Plywood Mill Site Cleanup Project Coastal Engineering and Implementation

11/05/2015

Vladimir Shepsis, Ph.D, P.E; Principal Coastal Engineer, Coast & Harbor Engineering, Division of HMM and

Joel Darnell, P.E., Senior Coastal Engineer, ESA













# Port of Anacortes Former Scott Paper Mill SIte





# Port of Anacortes Former Scott Paper Mill Site





# Completed Project -

**Recreational Improvements** 









A Division of Hatch Mott MacDonald



## **Water Depth and Wind-wave Exposure**



# Nearshore Modeling Grid (Resolution 2x2m)











# Compare Existing & Design

#### **EXISTING**

# 3 5 WSE with Edutory Arthy, feet (MALVY) 7 5 20 40 60 80 100 120 140 160 Model Time (sees)

#### WITH JETTY EXTENSION





• Wave Modeling Results, NE Waves, MHHW.



## Wave Modeling Results, Wave Heights Differences



• Wave Modeling Results, NE Waves, MHHW.







• Wave Modeling Results, NE Waves, MHHW.



### Wave Modeling Results, Wave Heights Differences



# **Project Components**





24





















A Division of Hatch Mott MacDonald













# Former Custom Plywood Mill Site Cleanup Project Coastal Engineering and Implementation

11/05/2015

Vladimir Shepsis, Ph.D, P.E; Princ