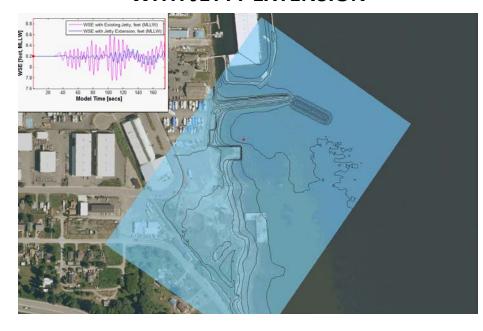

# 3 5 WSE with Edutory Arthy, feet (MALVY) 7 5 20 40 60 80 100 120 140 160 Model Time (sees)

#### WITH JETTY EXTENSION

• Wave Modeling Results, NE Waves, MHHW.