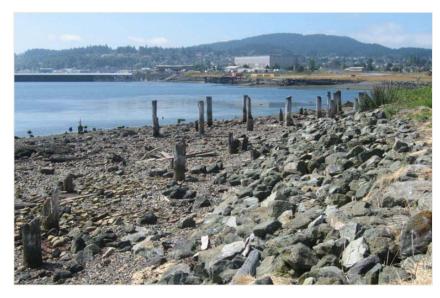

# Former Custom Plywood Mill Site Cleanup Project Coastal Engineering and Implementation

11/05/2015

Vladimir Shepsis, Ph.D, P.E; Principal Coastal Engineer, Coast & Harbor Engineering, Division of HMM and

Joel Darnell, P.E., Senior Coastal Engineer, ESA













# Port of Anacortes Former Scott Paper Mill SIte





# Port of Anacortes Former Scott Paper Mill Site





# Completed Project -

**Recreational Improvements** 









A Division of Hatch Mott MacDonald



## **Water Depth and Wind-wave Exposure**



# Nearshore Modeling Grid (Resolution 2x2m)











# Compare Existing & Design

#### **EXISTING**

# 3 5 WSE with Edutory Arthy, feet (MALVY) 7 5 20 40 60 80 100 120 140 160 Model Time (sees)

#### WITH JETTY EXTENSION





• Wave Modeling Results, NE Waves, MHHW.



## Wave Modeling Results, Wave Heights Differences



• Wave Modeling Results, NE Waves, MHHW.







• Wave Modeling Results, NE Waves, MHHW.



### Wave Modeling Results, Wave Heights Differences



# **Project Components**





24





















A Division of Hatch Mott MacDonald













# Former Custom Plywood