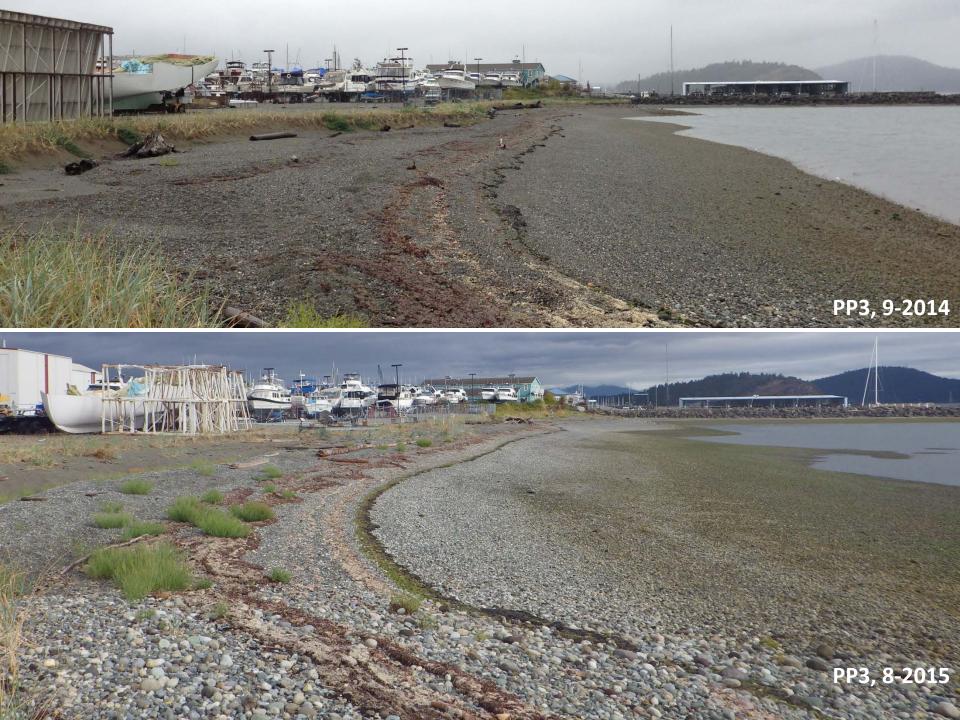

tal Engineer, ESA













# Port of Anacortes Former Scott Paper Mill SIte





# Port of Anacortes Former Scott Paper Mill Site





# Completed Project -

**Recreational Improvements** 









A Division of Hatch Mott MacDonald



## **Water Depth and Wind-wave Exposure**



# Nearshore Modeling Grid (Resolution 2x2m)











# Compare Existing & Design

#### **EXISTING**

# 3 5 WSE with Edutory Arthy, feet (MALVY) 7 5 20 40 60 80 100 120 140 160 Model Time (sees)

#### WITH JETTY EXTENSION





• Wave Modeling Results, NE Waves, MHHW.



## Wave Modeling Results, Wave Heights Differences



• Wave Modeling Results, NE Waves, MHHW.







• Wave Modeling Results, NE Waves, MHHW.



### Wave Modeling Results, Wave Heights Differences



# **Project Components**





24





















A Division of Hatch Mott MacDonald













# Former Custom Plywood Mill Site Cleanup Project Coastal Engineering and Implementation

11/05/2015

Vladimir Shepsis, Ph.D, P.E; Principal Coastal Engineer, Coast & Harbor Engineering, Division of HMM and

Joel Darnell, P.E., Senior Coastal Engineer, ESA