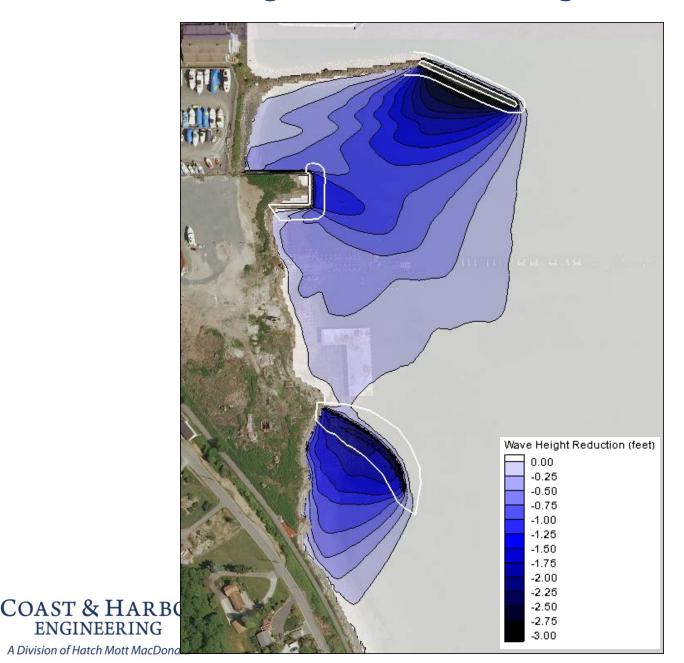

## Wave Modeling Results, Wave Heights Differences

• Wave Modeling Results, NE Waves, MHHW.

• Wave Modeling Results, NE Waves, MHHW.

### Wave Modeling Results, Wave Heights Differences