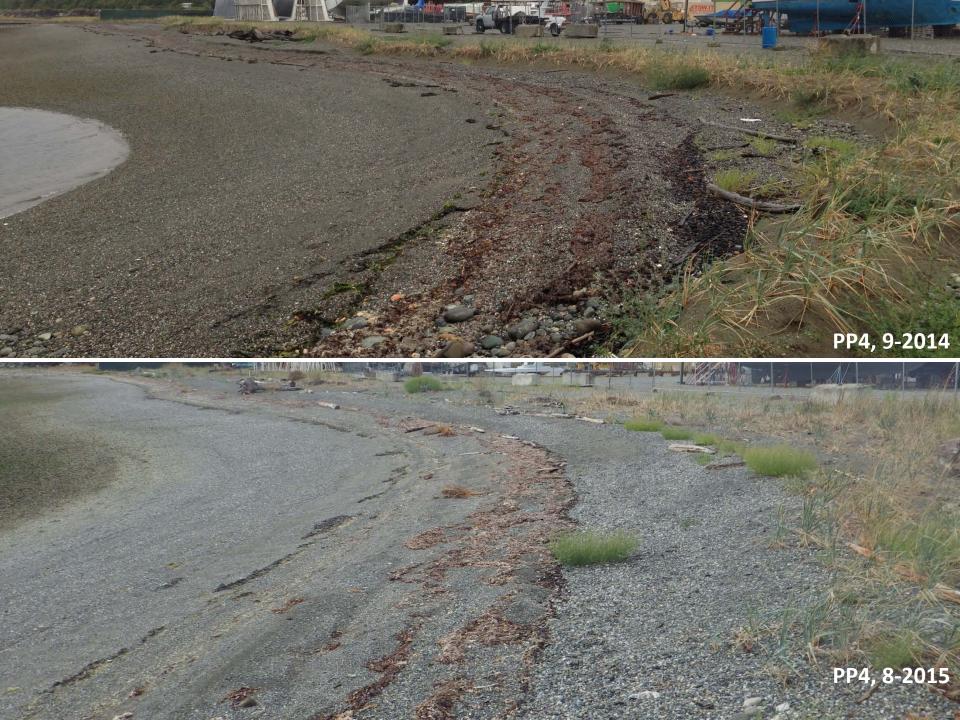

Engineer, ESA













# Port of Anacortes Former Scott Paper Mill SIte





# Port of Anacortes Former Scott Paper Mill Site





# Completed Project -

**Recreational Improvements** 









A Division of Hatch Mott MacDonald



## **Water Depth and Wind-wave Exposure**



# Nearshore Modeling Grid (Resolution 2x2m)











# Compare Existing & Design

#### **EXISTING**

# 3 5 WSE with Edutory Arthy, feet (MALVY) 7 5 20 40 60 80 100 120 140 160 Model Time (sees)

#### WITH JETTY EXTENSION





• Wave Modeling Results, NE Waves, MHHW.



## Wave Modeling Results, Wave Heights Differences



• Wave Modeling Results, NE Waves, MHHW.







• Wave Modeling Results, NE Waves, MHHW.



### Wave Modeling Results, Wave Heights Differences



# **Project Components**





24





















A Division of Hatch Mott MacDonald













# Former Custom Plywood Mill Site Cleanup Project Coastal Engineering and Implementation

11/05/2015

Vladimir Shepsis, Ph.D, P.E; Principal Coastal Engineer, Coast & Harbor Engineering, Division of HMM and

Joel Darnell, P.E., Senior Coastal Engineer, ESA