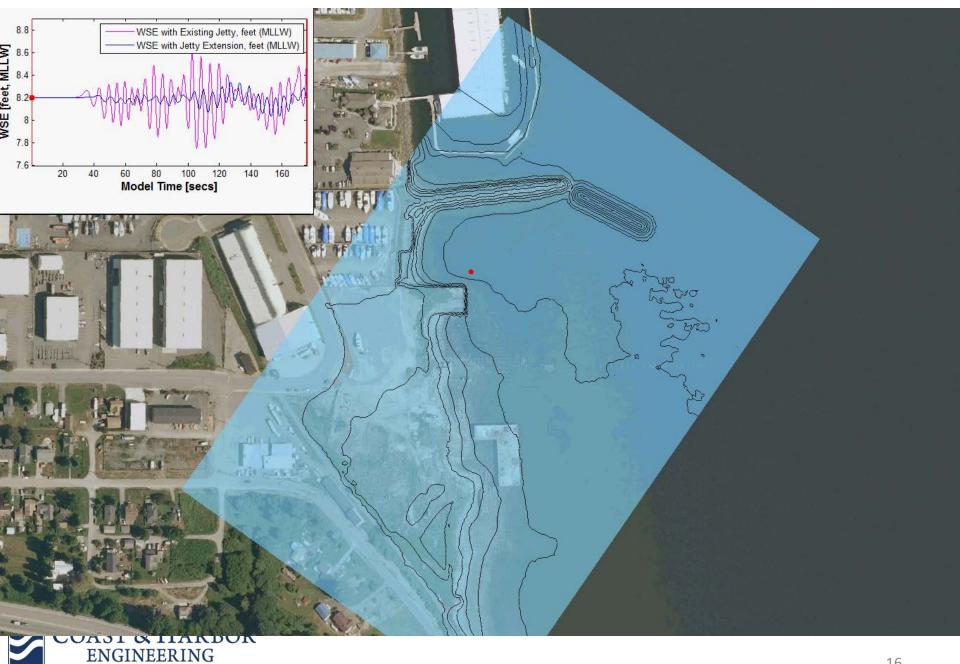

# Nearshore Modeling Grid (Resolution 2x2m)

# Compare Existing & Design

#### **EXISTING**

# 3 5 WSE with Edutory Arthy, feet (MALVY) 7 5 20 40 60 80 100 120 140 160 Model Time (sees)

#### WITH JETTY EXTENSION

• Wave Modeling Results, NE Waves, MHHW.