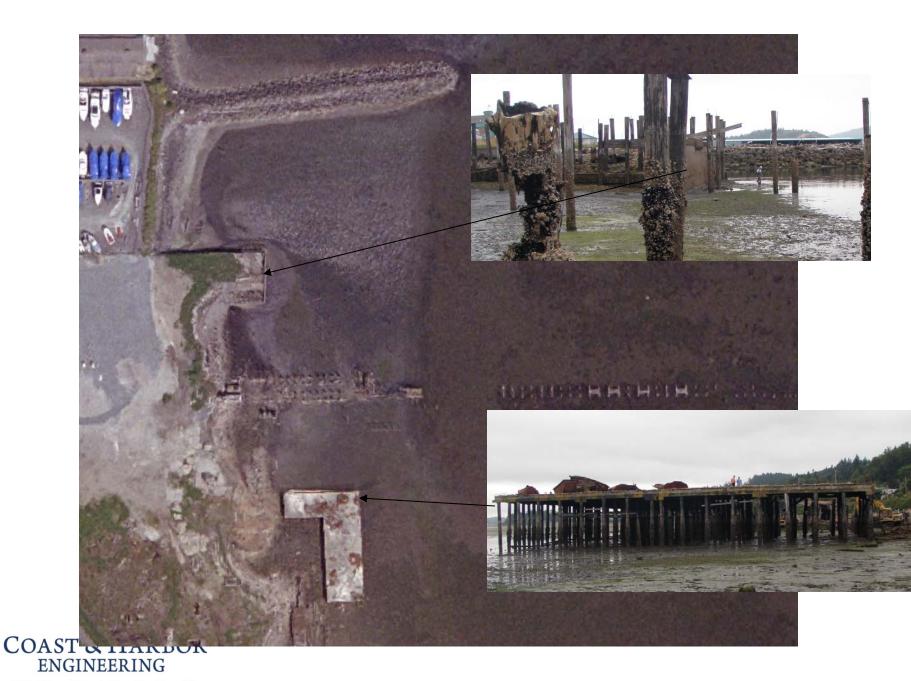

# Former Custom Plywood Mill Site Cleanup Project Coastal Engineering and Implementation

11/05/2015

Vladimir Shepsis, Ph.D, P.E; Principal Coastal Engineer, Coast & Harbor Engineering, Division of HMM and

Joel Darnell, P.E., Senior Coastal Engineer, ESA













# Port of Anacortes Former Scott Paper Mill SIte





# Port of Anacortes Former Scott Paper Mill Site





# Completed Project -

**Recreational Improvements** 









A Division of Hatch Mott MacDonald



## **Water Depth and Wind-wave Exposure**



# Nearshore Modeling Grid (Resolution 2x2m)











# Compare Existing & Design

#### **EXISTING**

# 3 5 WSE with Edutory Arthy, feet (MALVY) 7 5 20 40 60 80 100 120 140 160 Model Time (sees)

#### WITH JETTY EXTENSION





• Wave Modeling Results, NE Waves, MHHW.



## Wave Modeling Results, Wave Heights Differences



• Wave Modeling Results, NE Waves, MHHW.







• Wave Modeling Results, NE Waves, MHHW.



### Wave Modeling Results, Wave Heights Differences



# **Project Components**





24





















A Division of Hatch Mott MacDonald













# Former Custom Plywood Mill Site Cleanup Project Coastal Engineering and Implementation

11/05/2015

Vladimir Shepsis, Ph.D, P.E; Principal Coastal Engineer, Coast & Harbor Engi