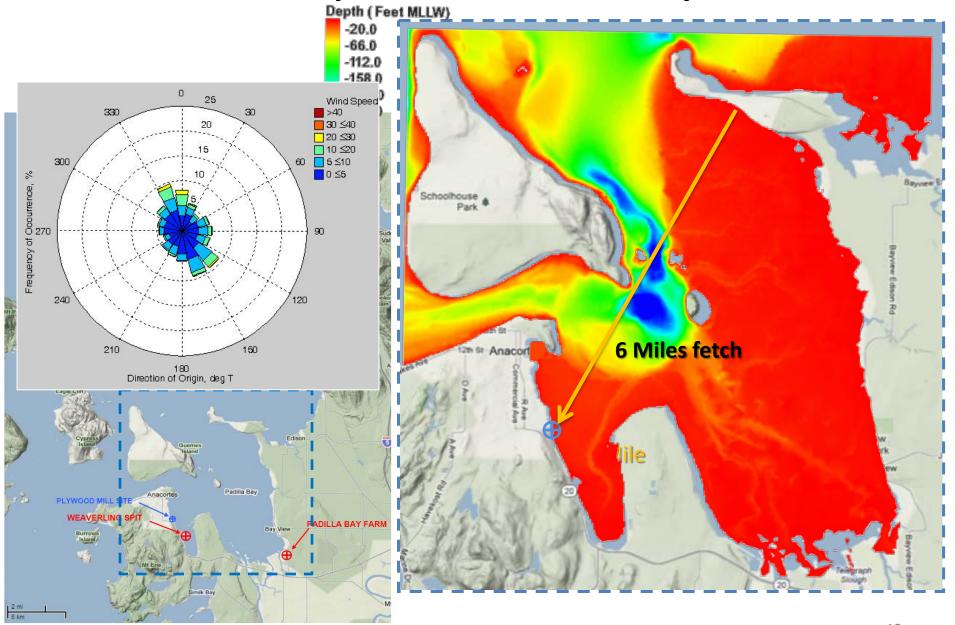

# Former Custom Plywood Mill Site Cleanup Project Coastal Engineering and Implementation

11/05/2015

Vladimir Shepsis, Ph.D, P.E; Principal Coastal Engineer, Coast & Harbor Engineering, Division of HMM and

Joel Darnell, P.E., Senior Coastal Engineer, ESA













# Port of Anacortes Former Scott Paper Mill SIte





# Port of Anacortes Former Scott Paper Mill Site





# Completed Project -

**Recreational Improvements** 









A Division of Hatch Mott MacDonald



## **Water Depth and Wind-wave Exposure**



# Nearshore Modeling Grid (Resolution 2x2m)











# Compare Existing & Design

#### **EXISTING**

# 3 5 WSE with Edutory Arthy, feet (MALVY) 7 5 20 40 60 80 100 120 140 160 Model Time (sees)

#### WITH JETTY EXTENSION





• Wave Modeling Results, NE Waves, MHHW.



## Wave Modeling Results, Wave Heights Differences



• Wave Modeling Results, NE Waves, MHHW.







• Wave Modeling Results, NE Waves, MHHW.



### Wave Modeling Results, Wave Heights Differences



# **Project Components**





24





















A Division of Hatch Mott MacDonald













# Former Custom Plywood Mill Site Cleanup Project Coastal Engineering and Implementation

11/05/2015

Vladimir Shepsis, Ph.D, P.E; Principal Coastal Engineer, Coast & Harbor Engineering, Division of HMM and

Joel Darnell, P