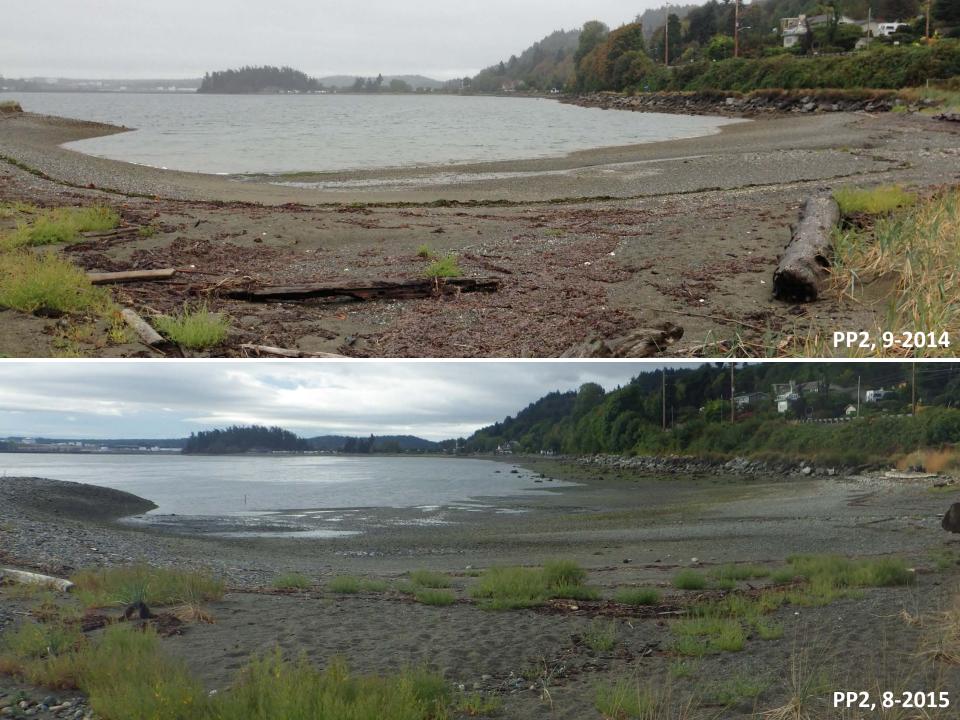

l Engineer, ESA













# Port of Anacortes Former Scott Paper Mill SIte





# Port of Anacortes Former Scott Paper Mill Site





# Completed Project -

**Recreational Improvements** 









A Division of Hatch Mott MacDonald



## **Water Depth and Wind-wave Exposure**



# Nearshore Modeling Grid (Resolution 2x2m)











# Compare Existing & Design

#### **EXISTING**

# 3 5 WSE with Edutory Arthy, feet (MALVY) 7 5 20 40 60 80 100 120 140 160 Model Time (sees)

#### WITH JETTY EXTENSION





• Wave Modeling Results, NE Waves, MHHW.



## Wave Modeling Results, Wave Heights Differences



• Wave Modeling Results, NE Waves, MHHW.







• Wave Modeling Results, NE Waves, MHHW.



### Wave Modeling Results, Wave Heights Differences



# **Project Components**





24





















A Division of Hatch Mott MacDonald













# Former Custom Plywood Mill Site Cleanup Project Coastal Engineering and Implementation

11/05/2015

Vladimir Shepsis, Ph.D, P.E; Principal Coastal Engineer, Coast & Harbor Engineering, Division of HMM and

Joel Darnell, P.E., Senior Coastal Engineer, ESA