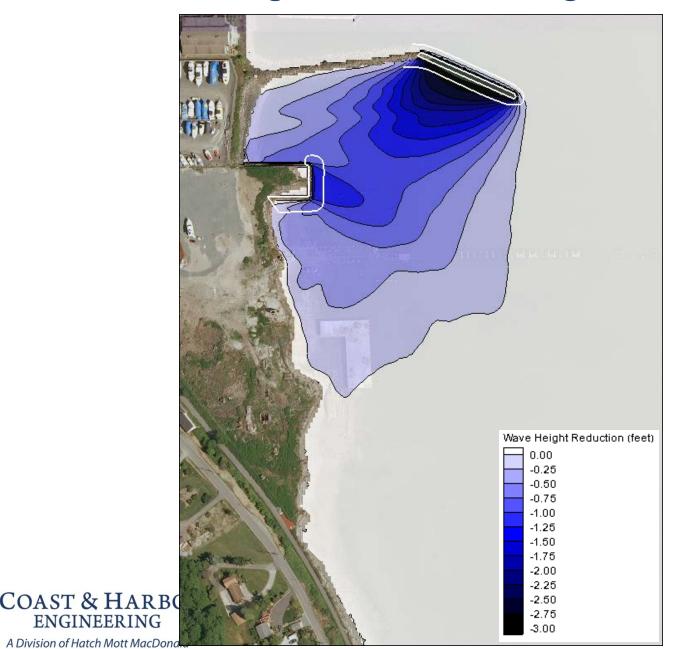

## Wave Modeling Results, Wave Heights Differences

• Wave Modeling Results, NE Waves, MHHW.

• Wave Modeling Results, NE Waves, MHHW.

### Wave Modeling Results, Wave Heights Differences